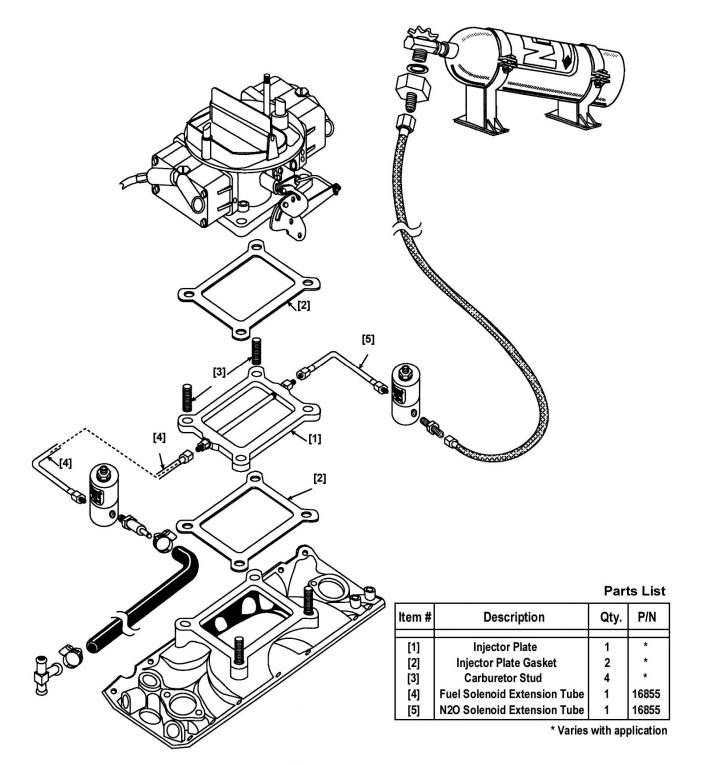

## 1.0 Injector Plate Mounting

- Remove the carburetor inlet ducting and air cleaner.
- 2. Disconnect the throttle linkage and the fuel line from the carburetor.
- 3. Remove the carburetor and the stock carburetor studs.
- 4. Install the extended carburetor studs (3).
- 5. Install the injector plate (1) and gaskets (2) on the intake manifold with the NOS label facing up.
- 6. Install the carburetor and connect the throttle linkage.

#### 2.0 Nitrous Solenoid Installation

CAUTION! Do not overtighten the vise in the following procedure or the solenoid will be damaged.

- 1. Clamp the nitrous solenoid base in a bench vise.
- 2. Install the nitrous filter fitting in the inlet port of the nitrous solenoid.
- 3. Install the 1/8" NPT compression fitting / nitrous solenoid extension tube (5) in the outlet port of the nitrous solenoid.
- 4. Remove the nitrous solenoid assembly from the vise.

**NOTE:** The extension tube may need to be shortened, depending on the application.

Connect and tighten the nitrous solenoid and extension tube assembly.

#### 3.0 Fuel Solenoid Installation

CAUTION! Do not overtighten the vise in the following procedure or the solenoid will be damaged.

- 1. Clamp the fuel solenoid base in a bench vise.
- 2. Install the fuel filter fitting in the inlet port of the fuel solenoid.
- 3. Install the 1/8" NPT compression fitting / fuel solenoid extension tube (5) in the outlet port of the fuel solenoid.
- 4. Remove the fuel solenoid assembly from the vise.

**NOTE:** The extension tube may need to be shortened, depending on the application.

5. Connect and tighten the fuel solenoid and extension tube assembly.