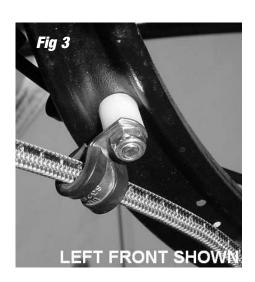

- 1. Remove factory brake hoses, noting routing. Cap hard lines and calipers.
- 2. Using factory banjo bolt and supplied crush washers, install banjo end of Russell front hose onto caliper oriented up and in with bend towards front (**See Fig. 1**).
- 3. Install inboard hose end through hole in factory bracket and retain with supplied E-clip. Attach hardline to hose end.
- 4. Locate hose and ABS wire to upper a-arm using supplied clamp, locknut, bolt, and spacer. Insert bolt through clamp on ABS wire and thread through factory-tapped hole in a-arm. Install spacer and clamp on hose onto end of bolt under a-arm and secure with locknut (**See Fig. 2 & Fig. 3**).
- 5. Install Russell rear hoses (Inner and Outer as marked) using factory routing. Retain hose ends in factory brackets with supplied E-clips.
- 6. Check hose clearance throughout entire steering and suspension travel range.
- 7. Bleed the system and check for leaks while applying pressure.