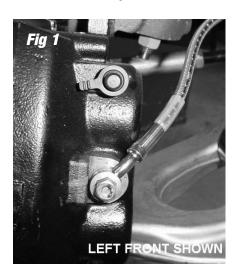

- 1. Remove factory brake hoses, noting routing. Cap hard lines and calipers.
- 2. Using factory banjo bolt and supplied crush washers, install banjo end of Russell front hose onto caliper oriented up and in with bend towards front (**See Fig. 1**).
- 3. Install inboard hose end through hole in factory bracket and retain with supplied E-clip. Attach hardline to hose end.
- 4. Locate hose and ABS wire to upper a-arm using supplied clamp, locknut, bolt, and spacer. Insert bolt through clamp on ABS wire and thread through factory-tapped hole in a-arm. Install spacer and clamp on hose onto end of bolt under a-arm and secure with locknut (**See Fig. 2 & Fig. 3**).
- 5. Install Russell rear hoses (Inner and Outer as marked) using factory routing. Retain hose ends in factory brackets with supplied E-clips.
- 6. Check hose clearance throughout entire steering and suspension travel range.
- 7. Bleed the system and check for leaks while applying pressure.