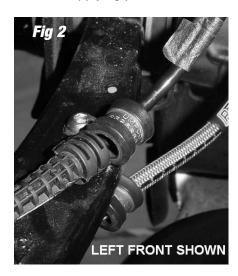

- 1. Remove factory brake hoses, noting routing. Cap hard lines and calipers.
- 2. Using factory banjo bolt and supplied crush washers, install banjo end of Russell front hose onto caliper oriented up and in with bend towards front (**See Fig. 1**).
- 3. Install inboard hose end through hole in factory bracket and retain with supplied E-clip. Attach hardline to hose end.
- 4. Locate hose and ABS wire to upper a-arm using supplied clamp, locknut, bolt, and spacer. Insert bolt through clamp on ABS wire and thread through factory-tapped hole in a-arm. Install spacer and clamp on hose onto end of bolt under a-arm and secure with locknut (**See Fig. 2 & Fig. 3**).
- 5. Install Russell rear hoses (Inner and Outer as marked) using factory routing. Retain hose ends in factory brackets with supplied E-clips.
- 6. Check hose clearance throughout entire steering and suspension travel range.
- 7. Bleed the system and check for leaks while applying pressure.