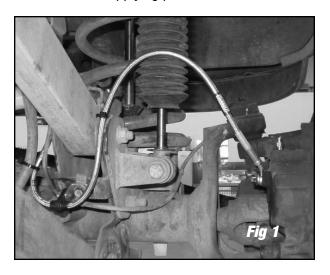

- 1. Remove front factory brake hoses and mounting brackets on axle.
- 2. Install Russell front brake hose banjo ends onto calipers oriented up and directed inboard. Mount hoses at factory location on axle using supplied brackets and hardware (**See Figure 1**).
- 3. Install inboard hose ends to factory hardlines. Mount right front hose inboard end with supplied bracket and factory bolt. Left front hose inboard end may need to be configured for different applications by removing plug for applications with additional crossover hardline and removing supplied bracket for applications without bracket on factory hose.
- 4. Use supplied cable ties as needed to keep hoses from rubbing tires or suspension components.
- 5. Remove rear factory brake hose and install Russell rear brake hose, duplicating factory routing and mounting.
- 6. Check hose clearance throughout entire steering and suspension travel range.
- 7. Bleed the system and check for leaks while applying pressure.