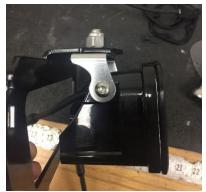

## **Dodge Ram Fog Pocket Kit**

- 1. Start by unplugging your factory fog lights.
- 2. Remove (3) 10mm bolts per side. The fog light assembly is now ready for removal. You will no longer need it.



3. Install the Baja Designs Squadrons onto the supplied brackets. Please make it noted the direction of the Squadron brackets when installing them onto the lights. We recommend Spot Beam on the inside and Driving/Combo or Wide Cornering on the outside.



4. Install the Baja Designs Brackets and Lights into the OEM location using the factory 10mm bolts.



- 5. Plug the supplied wiring adapter into the Baja Designs Lights then into your OEM Plug.
- 6. Your Install is now complete. Thank You for choosing Baja Designs: The Scientists of Lighting.