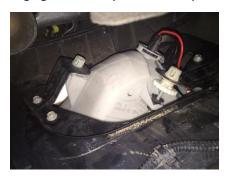

4. Install the Baja Designs Brackets and Lights into the OEM location using the factory 10mm bolts.

- 5. Plug the supplied wiring adapter into the Baja Designs Lights then into your OEM Plug.
- 6. Your Install is now complete. Thank You for choosing Baja Designs: The Scientists of Lighting.