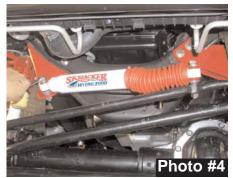

# (Park the vehicle on level ground with the tires pointing straight forward).

- 1. Remove the factory steering stabilizer. Remove the factory bracket from the cross member using 18mm socket. (See Photo # 1)
- 2. Attach the new steering stabilizer bracket to the cross member in the factory mounting holes using the factory hardware. Install the bolts from the front. Torque to 90 Ft. Lbs.
- 3. Part# 7156 only: Install the 1/2 x 1 1/4" fine thread bolt, washers, and nut in the 3rd mounting hole. Torque to 90 Ft. Lbs. (See Arrow in Photo #2)
- 4. Install the new tapered sleeve into the factory tapered mounting hole on the drag link. With the tapered sleeve installed, insert the new tapered stud (7156 only). (See Photo #3) Insert the bolt & spacer for the 7154. Spacer is installed on top side of draglink(7154).
- 5. Install the new non-tapered stud into top of the new steering stabilizer bracket. Install the 5/8 hourglass bushings and boot onto the new steering stabilizer. Install the new steering stabilizer on new studs and tighten all nuts. (See Photo #4)