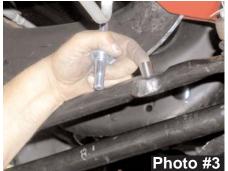

# (Park the vehicle on level ground with the tires pointing straight forward).

- 1. Remove the factory steering stabilizer. Remove the factory bracket from the cross member using 18mm socket. (See Photo # 1)
- 2. Attach the new steering stabilizer bracket to the cross member in the factory mounting holes using the factory hardware. Install the bolts from the front. Torque to 90 Ft. Lbs.
- 3. Part# 7156 only: Install the 1/2 x 1 1/4" fine thread bolt, washers, and nut in the 3rd mounting hole. Torque to 90 Ft. Lbs. (See Arrow in Photo #2)
- 4. Install the new tapered sleeve into the factory tapered mounting hole on the drag link. With the tapered sleeve installed, insert the new tapered stud (7156 only). (See Photo #3) Insert the bolt & spacer for the 7154. Spacer is installed on top side of draglink(7154).
- 5. Install the new non-tapered stud into top of the new steering stabilizer bracket. Install the 5/8 hourglass bushings and boot onto the new steering stabilizer. Install the new steering stabilizer on new studs and tighten all nuts. (See Photo #4)