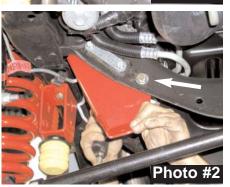

# (Park the vehicle on level ground with the tires pointing straight forward).

- 1. Remove the factory steering stabilizer. Remove the factory bracket from the cross member using 18mm socket. (See Photo # 1)
- 2. Attach the new steering stabilizer bracket to the cross member in the factory mounting holes using the factory hardware. Install the bolts from the front. Torque to 90 Ft. Lbs.
- 3. Part# 7156 only: Install the 1/2 x 1 1/4" fine thread bolt, washers, and nut in the 3rd mounting hole. Torque to 90 Ft. Lbs. (See Arrow in Photo #2)
- 4. Install the new tapered sleeve into the factory tapered mounting hole on the drag link. With the tapered sleeve installed, insert the new tapered stud (7156 only). (See Photo #3) Insert the bolt & spacer for the 7154. Spacer is installed on top side of draglink(7154).
- 5. Install the new non-tapered stud into top of the new steering stabilizer bracket. Install the 5/8 hourglass bushings and boot onto the new steering stabilizer. Install the new steering stabilizer on new studs and tighten all nuts. (See Photo #4)