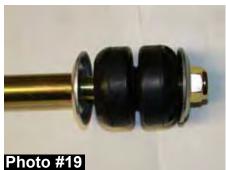

<u>Note:</u> 08-10 Models, Track Bar Bracket will have 2 mounting holes for the Track Bar. 4" Kits will use the upper hole. 6" kits will use the lower mounting hole.

- 22. Install new Skyjacker front shocks.
- 23. Install the supplied bushings and sleeves into the new sway bar end liks. (See Photo #18)
- 24. <u>05-07 Models</u>: Assemble the supplied bushings on the other end of the sway bar link as shown. The mount on the axle will be between the two bushings. (See Photo #19) <u>08-10 Models</u>: will simply have the hourglass bushings and sleeves on each end.
- 25. Attach the upper eye of the sway bar links to the sway bar using the factory hardware while being sure to place the large 9/16" Large USS washer between the head of the bolt and the sway bar end link bushing. (See Photo #21)
- 26. Reinstall the lower factory brakeline bracket to the axle. Place the new brakeline through the lower factory bracket and shift most of the slack up, away from caliper, and recrimp the ends to hold brake line in the bracket. (See Photo #20 and #21).