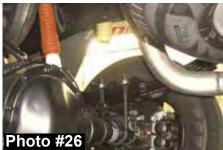

# **Rear Installation:**

- 33. Raise rear and support securely with jack stands and block the front wheels. Remove the tires, shocks, & U-bolts. Remove vent hose from frame. (CAUTION: the rear axle will now be free to move, so support securely on floor jack.)
- 34. <u>New rear leaf spring installation:</u> Unbolt and remove the stock rear springs, then install the new rear springs with long end of spring towards rear bumper. (NOTE: be sure thick end of bottom degree shim is also towards rear bumper.) The factory blocks are maintained. Go to Step #36.
- 35. **<u>Rear block installation:</u>** Install the new lift blocks, taller end toward the rear bumper, between springs and original blocks (new block will be installed on top of the original block).
- 36. Using the floor jack, raise axle up to rear springs. Be sure the spring tie bolts and block pins all align in proper holes and are completely seated. Install and torque new u-bolts to 110 ft. lbs.
- 37. Reattach vent hose, but relocate hose to the bottom of frame rail. 05-07 Models Only.
- Install new shocks and tires, then lower vehicle to ground. (See Photo #26)