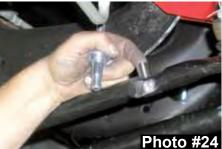

I-F545/65

- 27. Attach factory drag link to new pitman arm and tighten. With drag link installed, check to assure there is adequate clearance between drag link tie rod and the track bar bolt head at full left turn. If there is any contact, we recommend for the track bar bolt to be replaced with a 20mm x 90mm(3.5") bolt grade 10.9(grade 8), and use a 3/4" SAE Flat washer between the bolt head and bracket. This will provide some additional clearance if needed. (See Photo #21A)
- 28. Remove the factory steering stabilizer. Remove the factory bracket from the crossmember using 18mm socket. (See Photo # 22)
- 29. Attach the new steering stabilizer bracket to the crossmember in the factory mounting holes using the factory hardware. Install the bolts from the front. Torque to 90 Ft. Lbs.
- 30. <u>6" lifts only</u>: Install the 1/2 x 1 1/4" fine thread bolt, washers, and nut in the 3rd mounting hole. Torque to 90 Ft. Lbs. (See Arrow in Photo #23)
- Install the new tapered sleeve into the factory tapered mounting hole on the drag link. With the tapered sleeve installed, insert the new tapered stud. (See Photo #24)
- 32. Install the new non-tapered stud into top of the new steering stabilizer bracket. Install the 5/8 hourglass bushings and boot onto the new steering stabilizer. Install the new steering stabilizer on new studs and tighten all nuts. (See Photo #25)