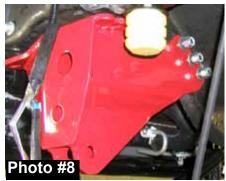

Photo #2

Pg 7

- 12. Locate the new track bar relocation bracket. First bolt the new bracket to the factory location on the cross member using the 9/16 X 3" fine thread bolts, washers and nuts. Be sure to use the (3) .938" long anti crush spacers between the front of the bracket and crossmember. Do not tighten at this time. (See Photo #8)
- 13. Attach new track bar bracket to the frame using the (2) factory bolts. Torque all (5) track bar bracket bolts to 129 Ft. Lbs.
- 14. Remove the factory bump stop and bump stop cup from the frame. The mounting location on the frame and the bump stop cup <u>must be drilled</u> out to 3/8". (See Photo #9) Once drilled, the locator tab on top of the bump stop cup must be tapped flat so that the cup will sit flush against the bump stop relocation bracket. (See Photo #10)
- 15. Locate the new bump stop relocation bracket. Attach the wide end of the new bracket to the factory position on the frame. Place a 3/8" small washer on the 3/8 x 1 1/2" bolt. Install bolt through top hole in bracket, and the frame and place the large 3/8" fender washer on top of the frame and secure with a 3/8" nut. Attach the factory bump stop cup to bottom of relocation bracket using the 3/8 x 1" fine thread bolt, 1 washer, and nut. (Do Not use washer under bolt head. Tighten all bolts. Reinsert OEM bump stop into OEM bump stop cup. (See Photo #11) Note: Photo #11 shows the bracket for a 6" lift. The bracket for a 4" lift will be shorter and not have any holes on the outside of bracket.
- 16. Disconnect the ABS line from the factory radius arm using a 13mm wrench. Attach the new relocation bracket to the radius arm using the factory hardware. Attach the factory ABS bracket to the new extension bracket using the 5/16 x 1" fine thread bolts, washers, and nuts. (See Photo #12) Some models have a plastic snap in ABS bracket. If your model has this plastic ABS bracket, cut the snap in tab from this bracket & drill a 1/4" hole thru the bracket. Attach the new extension bracket to the radius arm using the 516" x 3/4" self tapping bolt & the factory bracket using 1/4 x 1" fine thread bolts, washers, and nuts. (See Photo #12A)
- 17. Remove the front brakelines from the upper bracket. Next, simply pry the lower bracket open and remove brakeline from bracket. (See Photo #13). Disconnect the front brakeline from caliper.
- 18. Attach the new driver side brakeline to the caliper. Note: Be very careful when attaching the brakeline to the caliper. The lower banjo fitting must be angled upward when attached. If not angled correctly, the brakeline will contact the body of the shock when turning. (Driver side brakeline shown in Photo #14) Attach the brakeline to the steering knuckle with the plastic cable clamps provided, using the stock bolt at the abs mounting position. (See Photo #14A)