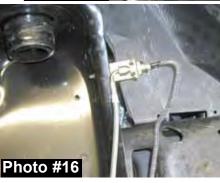

I-F545/65

- <u>05-07 Models</u>: Attach the drivers side brakeline bracket, with only one bend, to the driver side coil bucket using OEM bolt. Install the passenger side brakeline bracket using the brakeline bracket with 2 bends. Install bracket to coil bucket using OEM bolt. (See Photo #15 & #16)
- 20. Attach the factory hardline into the new stainless steel line through the hole in the bracket. Secure new brakeline to the bracket by inserting the brakeline clip through the groove in the new brakeline fitting (on top side of bracket).
- Install the new coil springs. Be sure to reuse the factory rubber isolator pad on top. Let weight down on the new coils at this time. (See Photo #17) Bolt the stock track bar to the new track bar bracket using the factory hardware. Torque to 280 Ft. Lbs.