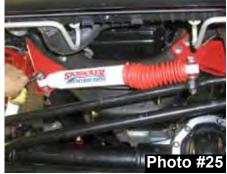

I-F545/65

- 27. Attach factory drag link to new pitman arm and tighten. With drag link installed, check to assure there is adequate clearance between drag link tie rod and the track bar bolt head at full left turn. If there is any contact, we recommend for the track bar bolt to be replaced with a 20mm x 90mm(3.5") bolt grade 10.9(grade 8), and use a 3/4" SAE Flat washer between the bolt head and bracket. This will provide some additional clearance if needed. (See Photo #21A)
- 28. Remove the factory steering stabilizer. Remove the factory bracket from the crossmember using 18mm socket. (See Photo # 22)
- 29. Attach the new steering stabilizer bracket to the crossmember in the factory mounting holes using the factory hardware. Install the bolts from the front. Torque to 90 Ft. Lbs.
- 30. <u>6" lifts only</u>: Install the 1/2 x 1 1/4" fine thread bolt, washers, and nut in the 3rd mounting hole. Torque to 90 Ft. Lbs. (See Arrow in Photo #23)
- Install the new tapered sleeve into the factory tapered mounting hole on the drag link. With the tapered sleeve installed, insert the new tapered stud. (See Photo #24)
- 32. Install the new non-tapered stud into top of the new steering stabilizer bracket. Install the 5/8 hourglass bushings and boot onto the new steering stabilizer. Install the new steering stabilizer on new studs and tighten all nuts. (See Photo #25)