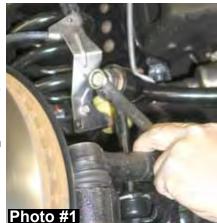

# Front Installation:

- 1. Park the vehicle on level ground, set the emergency brake, and block the rear tires. Raise the vehicle and support frame rails using jack stands.
- 2. While supporting front axle with floor jack, remove tires and wheels. Remove front sway bar end links using 18mm and 21mm socket. (See Photo #1). Disconnect drag link from pitman arm. Disconnect the upper brake line bracket from the upper coil bucket and disconnect the brakeline bracket from the axle.
- Disconnect the track bar from the track bar bracket using a 1 3/16" socket. (See Photo #2). Remove both brakeline brackets from the outside of the coil spring buckets on the frame using 10mm socket.
- 4. Remove the fron shocks from the vehicle. Lower the axle down so that the coil springs become loose and remove. (See Photo #3) Be sure to retain the upper rubber isolator pads, they will be used again on the new coil springs.
- Disconnect the radius arms from the factory frame bracket using a 15/16" socket. Remove <u>one side at a time</u> so axle doesn't move.
- 6. <u>6" lifts only</u>: Notice there are 2 different radius arm drop brackets. The <u>long</u> side MUST go to the outside; the short side to the inside. It will be necessary to drill 2 additional bolt holes per side on the radius arm brackets using the supplied templates on page 13 & 15. Line up the bottom 2 holes on template to the factory holes on the factory bracket. Center punch the upper 2 holes that are to be drilled. (See Photo #4, Driver Side Shown) Do not drill holes until after new bracket is installed. (See Photo #5)
- 7. Install the new radius arm drop brackets, into the stock brackets on frame, using the 3/4 x 2" coarse thread bolts, washers, and nuts in the factory holes. Torque to 280 Ft. Lbs. The outside bolts will install from the outside in. The inner bolts install from the inside of bracket, pointing out.
- <u>6" lifts only:</u> Using a 1/2" drill bit, now drill the holes that were center punched in step #6. Drill completely through OEM bracket and new drop brackets. Install the 1/2 x 1 1/2" fine thread bolts washers and nuts in the 2 new locations on outside of the factory bracket. Torque to 90 Ft. Lbs.
- Attach radius arm to new bracket using factory bolts. Torque to 280 Ft. Lbs. (See Photo #6)
- 10. Remove the factory track bar bracket from the frame and front crossmember using a 21mm and 18mm socket. Loosen and remove the pitman arm nut from the steering sector shaft using a 1 13/16" socket. Using a pitman arm puller, remove the pitman arm from the sector. (See Photo #7)
- 11. Before installing the new pitman arm, it is **EXREMELY IMPORTANT** that the following steps be followed. The dri-lock compound on the threads of the factory nut and the threads on the steering sector shaft <u>must be thoroughly cleaned off and threads dried before applying thread locking compound</u>.