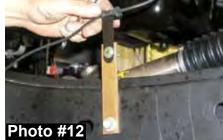

Photo #2

Pg 7

- 12. Locate the new track bar relocation bracket. First bolt the new bracket to the factory location on the cross member using the 9/16 X 3" fine thread bolts, washers and nuts. Be sure to use the (3) .938" long anti crush spacers between the front of the bracket and crossmember. Do not tighten at this time. (See Photo #8)
- 13. Attach new track bar bracket to the frame using the (2) factory bolts. Torque all (5) track bar bracket bolts to 129 Ft. Lbs.
- 14. Remove the factory bump stop and bump stop cup from the frame. The mounting location on the frame and the bump stop cup <u>must be drilled</u> out to 3/8". (See Photo #9) Once drilled, the locator tab on top of the bump stop cup must be tapped flat so that the cup will sit flush against the bump stop relocation bracket. (See Photo #10)
- 15. Locate the new bump stop relocation bracket. Attach the wide end of the new bracket to the factory position on the frame. Place a 3/8" small washer on the 3/8 x 1 1/2" bolt. Install bolt through top hole in bracket, and the frame and place the large 3/8" fender washer on top of the frame and secure with a 3/8" nut. Attach the factory bump stop cup to bottom of relocation bracket using the 3/8 x 1" fine thread bolt, 1 washer, and nut. (Do Not use washer under bolt head. Tighten all bolts. Reinsert OEM bump stop into OEM bump stop cup. (See Photo #11) Note: Photo #11 shows the bracket for a 6" lift. The bracket for a 4" lift will be shorter and not have any holes on the outside of bracket.
- 16. Disconnect the ABS line from the factory radius arm using a 13mm wrench. Attach the new relocation bracket to the radius arm using the factory hardware. Attach the factory ABS bracket to the new extension bracket using the 5/16 x 1" fine thread bolts, washers, and nuts. (See Photo #12) Some models have a plastic snap in ABS bracket. If your model has this plastic ABS bracket, cut the snap in tab from this bracket & drill a 1/4" hole thru the bracket. Attach the new extension bracket to the radius arm using the 516" x 3/4" self tapping bolt & the factory bracket using 1/4 x 1" fine thread bolts, washers, and nuts. (See Photo #12A)
- 17. Remove the front brakelines from the upper bracket. Next, simply pry the lower bracket open and remove brakeline from bracket. (See Photo #13). Disconnect the front brakeline from caliper.
- 18. Attach the new driver side brakeline to the caliper. Note: Be very careful when attaching the brakeline to the caliper. The lower banjo fitting must be angled upward when attached. If not angled correctly, the brakeline will contact the body of the shock when turning. (Driver side brakeline shown in Photo #14) Attach the brakeline to the steering knuckle with the plastic cable clamps provided, using the stock bolt at the abs mounting position. (See Photo #14A)