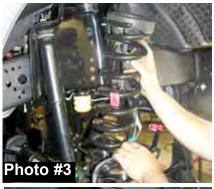

# Front Installation:

- 1. Park the vehicle on level ground, set the emergency brake, and block the rear tires. Raise the vehicle and support frame rails using jack stands.
- 2. While supporting front axle with floor jack, remove tires and wheels. Remove front sway bar end links using 18mm and 21mm socket. (See Photo #1). Disconnect drag link from pitman arm. Disconnect the upper brake line bracket from the upper coil bucket and disconnect the brakeline bracket from the axle.
- Disconnect the track bar from the track bar bracket using a 1 3/16" socket. (See Photo #2). Remove both brakeline brackets from the outside of the coil spring buckets on the frame using 10mm socket.
- 4. Remove the fron shocks from the vehicle. Lower the axle down so that the coil springs become loose and remove. (See Photo #3) Be sure to retain the upper rubber isolator pads, they will be used again on the new coil springs.
- Disconnect the radius arms from the factory frame bracket using a 15/16" socket. Remove <u>one side at a time</u> so axle doesn't move.
- 6. <u>6" lifts only</u>: Notice there are 2 different radius arm drop brackets. The <u>long</u> side MUST go to the outside; the short side to the inside. It will be necessary to drill 2 additional bolt holes per side on the radius arm brackets using the supplied templates on page 13 & 15. Line up the bottom 2 holes on template to the factory holes on the factory bracket. Center punch the upper 2 holes that are to be drilled. (See Photo #4, Driver Side Shown) Do not drill holes until after new bracket is installed. (See Photo #5)
- 7. Install the new radius arm drop brackets, into the stock brackets on frame, using the 3/4 x 2" coarse thread bolts, washers, and nuts in the factory holes. Torque to 280 Ft. Lbs. The outside bolts will install from the outside in. The inner bolts install from the inside of bracket, pointing out.
- <u>6" lifts only:</u> Using a 1/2" drill bit, now drill the holes that were center punched in step #6. Drill completely through OEM bracket and new drop brackets. Install the 1/2 x 1 1/2" fine thread bolts washers and nuts in the 2 new locations on outside of the factory bracket. Torque to 90 Ft. Lbs.
- Attach radius arm to new bracket using factory bolts. Torque to 280 Ft. Lbs. (See Photo #6)
- 10. Remove the factory track bar bracket from the frame and front crossmember using a 21mm and 18mm socket. Loosen and remove the pitman arm nut from the steering sector shaft using a 1 13/16" socket. Using a pitman arm puller, remove the pitman arm from the sector. (See Photo #7)
- 11. Before installing the new pitman arm, it is **EXREMELY IMPORTANT** that the following steps be followed. The dri-lock compound on the threads of the factory nut and the threads on the steering sector shaft <u>must be thoroughly cleaned off and threads dried before applying thread locking compound</u>.