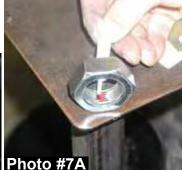

Apply a heavy bead of the supplied thread locking compound all the way around the <u>entire threads of the nut.</u> (See Photo #7A). Once the thread locking compound has been applied, install the new pitman arm and factory nut. <u>Torque factory nut to 350 Ft. Lbs!</u>