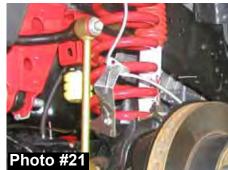

<u>Note:</u> 08-10 Models, Track Bar Bracket will have 2 mounting holes for the Track Bar. 4" Kits will use the upper hole. 6" kits will use the lower mounting hole.

- 22. Install new Skyjacker front shocks.
- 23. Install the supplied bushings and sleeves into the new sway bar end liks. (See Photo #18)
- 24. <u>05-07 Models</u>: Assemble the supplied bushings on the other end of the sway bar link as shown. The mount on the axle will be between the two bushings. (See Photo #19) <u>08-10 Models</u>: will simply have the hourglass bushings and sleeves on each end.
- 25. Attach the upper eye of the sway bar links to the sway bar using the factory hardware while being sure to place the large 9/16" Large USS washer between the head of the bolt and the sway bar end link bushing. (See Photo #21)
- 26. Reinstall the lower factory brakeline bracket to the axle. Place the new brakeline through the lower factory bracket and shift most of the slack up, away from caliper, and recrimp the ends to hold brake line in the bracket. (See Photo #20 and #21).