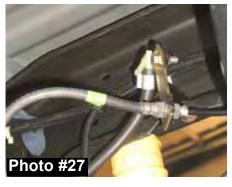

- 39. <u>6" lifts only</u>: Remove the top of the brakeline from the OEM bracket. Attach new relocation bracket to hole in original brakeline bracket. Place small 5/16" washer on 5/16 x 1" bolt first. Insert bolt through new relocation bracket, then through factory upper bracket. Now place the large 3/8" Fender washer onto bolt and tighten with 5/16" nut. Reconnect OEM brakeline through hole in new relocation bracket using original clip. (See Photo #27)
- 40. BLEEDING THE BRAKE SYSTEM:
- A) Fill master cylinder with D.O.T. approved brake fluid.
- B) Pump the brake pedal and hold down. While the pedal is down, open the bleeder nut to release air out of the system. Close or tighten nut, then let pedal up and re-pump. Continue the pumping/ bleeding process until fluid is being excreted out of the bleeder nut and/or until no air is being expelled.
- C) Bleed each line (6" bleed front & rear; 4" & 8.5" bleed front). Make sure your master cylinder is full of brake fluid after each bleeding process.
- D) The brake pedal will not "pump up" or have excessive down-travel if all the air is out of the system.
- F) It is the customer's responsibility to check brake line for any leaks, abrasion, proper clearances, and brake line fittings after the first 100 miles and after every off-road activity.