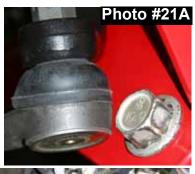

I-F545/65

- 27. Attach factory drag link to new pitman arm and tighten. With drag link installed, check to assure there is adequate clearance between drag link tie rod and the track bar bolt head at full left turn. If there is any contact, we recommend for the track bar bolt to be replaced with a 20mm x 90mm(3.5") bolt grade 10.9(grade 8), and use a 3/4" SAE Flat washer between the bolt head and bracket. This will provide some additional clearance if needed. (See Photo #21A)
- 28. Remove the factory steering stabilizer. Remove the factory bracket from the crossmember using 18mm socket. (See Photo # 22)
- 29. Attach the new steering stabilizer bracket to the crossmember in the factory mounting holes using the factory hardware. Install the bolts from the front. Torque to 90 Ft. Lbs.
- 30. <u>6" lifts only</u>: Install the 1/2 x 1 1/4" fine thread bolt, washers, and nut in the 3rd mounting hole. Torque to 90 Ft. Lbs. (See Arrow in Photo #23)
- Install the new tapered sleeve into the factory tapered mounting hole on the drag link. With the tapered sleeve installed, insert the new tapered stud. (See Photo #24)
- 32. Install the new non-tapered stud into top of the new steering stabilizer bracket. Install the 5/8 hourglass bushings and boot onto the new steering stabilizer. Install the new steering stabilizer on new studs and tighten all nuts. (See Photo #25)