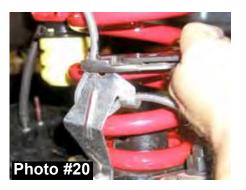

<u>Note:</u> 08-10 Models, Track Bar Bracket will have 2 mounting holes for the Track Bar. 4" Kits will use the upper hole. 6" kits will use the lower mounting hole.

- 22. Install new Skyjacker front shocks.
- 23. Install the supplied bushings and sleeves into the new sway bar end liks. (See Photo #18)
- 24. <u>05-07 Models</u>: Assemble the supplied bushings on the other end of the sway bar link as shown. The mount on the axle will be between the two bushings. (See Photo #19) <u>08-10 Models</u>: will simply have the hourglass bushings and sleeves on each end.
- 25. Attach the upper eye of the sway bar links to the sway bar using the factory hardware while being sure to place the large 9/16" Large USS washer between the head of the bolt and the sway bar end link bushing. (See Photo #21)
- 26. Reinstall the lower factory brakeline bracket to the axle. Place the new brakeline through the lower factory bracket and shift most of the slack up, away from caliper, and recrimp the ends to hold brake line in the bracket. (See Photo #20 and #21).