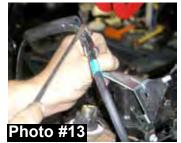

Photo #2

Pg 7

- 12. Locate the new track bar relocation bracket. First bolt the new bracket to the factory location on the cross member using the 9/16 X 3" fine thread bolts, washers and nuts. Be sure to use the (3) .938" long anti crush spacers between the front of the bracket and crossmember. Do not tighten at this time. (See Photo #8)
- 13. Attach new track bar bracket to the frame using the (2) factory bolts. Torque all (5) track bar bracket bolts to 129 Ft. Lbs.
- 14. Remove the factory bump stop and bump stop cup from the frame. The mounting location on the frame and the bump stop cup <u>must be drilled</u> out to 3/8". (See Photo #9) Once drilled, the locator tab on top of the bump stop cup must be tapped flat so that the cup will sit flush against the bump stop relocation bracket. (See Photo #10)
- 15. Locate the new bump stop relocation bracket. Attach the wide end of the new bracket to the factory position on the frame. Place a 3/8" small washer on the 3/8 x 1 1/2" bolt. Install bolt through top hole in bracket, and the frame and place the large 3/8" fender washer on top of the frame and secure with a 3/8" nut. Attach the factory bump stop cup to bottom of relocation bracket using the 3/8 x 1" fine thread bolt, 1 washer, and nut. (Do Not use washer under bolt head. Tighten all bolts. Reinsert OEM bump stop into OEM bump stop cup. (See Photo #11) Note: Photo #11 shows the bracket for a 6" lift. The bracket for a 4" lift will be shorter and not have any holes on the outside of bracket.
- 16. Disconnect the ABS line from the factory radius arm using a 13mm wrench. Attach the new relocation bracket to the radius arm using the factory hardware. Attach the factory ABS bracket to the new extension bracket using the 5/16 x 1" fine thread bolts, washers, and nuts. (See Photo #12) Some models have a plastic snap in ABS bracket. If your model has this plastic ABS bracket, cut the snap in tab from this bracket & drill a 1/4" hole thru the bracket. Attach the new extension bracket to the radius arm using the 516" x 3/4" self tapping bolt & the factory bracket using 1/4 x 1" fine thread bolts, washers, and nuts. (See Photo #12A)
- 17. Remove the front brakelines from the upper bracket. Next, simply pry the lower bracket open and remove brakeline from bracket. (See Photo #13). Disconnect the front brakeline from caliper.
- 18. Attach the new driver side brakeline to the caliper. Note: Be very careful when attaching the brakeline to the caliper. The lower banjo fitting must be angled upward when attached. If not angled correctly, the brakeline will contact the body of the shock when turning. (Driver side brakeline shown in Photo #14) Attach the brakeline to the steering knuckle with the plastic cable clamps provided, using the stock bolt at the abs mounting position. (See Photo #14A)