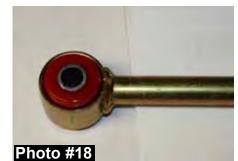

<u>Note:</u> 08-10 Models, Track Bar Bracket will have 2 mounting holes for the Track Bar. 4" Kits will use the upper hole. 6" kits will use the lower mounting hole.

- 22. Install new Skyjacker front shocks.
- 23. Install the supplied bushings and sleeves into the new sway bar end liks. (See Photo #18)
- 24. <u>05-07 Models</u>: Assemble the supplied bushings on the other end of the sway bar link as shown. The mount on the axle will be between the two bushings. (See Photo #19) <u>08-10 Models</u>: will simply have the hourglass bushings and sleeves on each end.
- 25. Attach the upper eye of the sway bar links to the sway bar using the factory hardware while being sure to place the large 9/16" Large USS washer between the head of the bolt and the sway bar end link bushing. (See Photo #21)
- 26. Reinstall the lower factory brakeline bracket to the axle. Place the new brakeline through the lower factory bracket and shift most of the slack up, away from caliper, and recrimp the ends to hold brake line in the bracket. (See Photo #20 and #21).