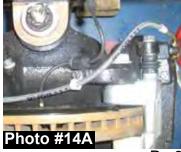

Photo #2

Pg 7

- 12. Locate the new track bar relocation bracket. First bolt the new bracket to the factory location on the cross member using the 9/16 X 3" fine thread bolts, washers and nuts. Be sure to use the (3) .938" long anti crush spacers between the front of the bracket and crossmember. Do not tighten at this time. (See Photo #8)
- 13. Attach new track bar bracket to the frame using the (2) factory bolts. Torque all (5) track bar bracket bolts to 129 Ft. Lbs.
- 14. Remove the factory bump stop and bump stop cup from the frame. The mounting location on the frame and the bump stop cup <u>must be drilled</u> out to 3/8". (See Photo #9) Once drilled, the locator tab on top of the bump stop cup must be tapped flat so that the cup will sit flush against the bump stop relocation bracket. (See Photo #10)
- 15. Locate the new bump stop relocation bracket. Attach the wide end of the new bracket to the factory position on the frame. Place a 3/8" small washer on the 3/8 x 1 1/2" bolt. Install bolt through top hole in bracket, and the frame and place the large 3/8" fender washer on top of the frame and secure with a 3/8" nut. Attach the factory bump stop cup to bottom of relocation bracket using the 3/8 x 1" fine thread bolt, 1 washer, and nut. (Do Not use washer under bolt head. Tighten all bolts. Reinsert OEM bump stop into OEM bump stop cup. (See Photo #11) Note: Photo #11 shows the bracket for a 6" lift. The bracket for a 4" lift will be shorter and not have any holes on the outside of bracket.
- 16. Disconnect the ABS line from the factory radius arm using a 13mm wrench. Attach the new relocation bracket to the radius arm using the factory hardware. Attach the factory ABS bracket to the new extension bracket using the 5/16 x 1" fine thread bolts, washers, and nuts. (See Photo #12) Some models have a plastic snap in ABS bracket. If your model has this plastic ABS bracket, cut the snap in tab from this bracket & drill a 1/4" hole thru the bracket. Attach the new extension bracket to the radius arm using the 516" x 3/4" self tapping bolt & the factory bracket using 1/4 x 1" fine thread bolts, washers, and nuts. (See Photo #12A)
- 17. Remove the front brakelines from the upper bracket. Next, simply pry the lower bracket open and remove brakeline from bracket. (See Photo #13). Disconnect the front brakeline from caliper.
- 18. Attach the new driver side brakeline to the caliper. Note: Be very careful when attaching the brakeline to the caliper. The lower banjo fitting must be angled upward when attached. If not angled correctly, the brakeline will contact the body of the shock when turning. (Driver side brakeline shown in Photo #14) Attach the brakeline to the steering knuckle with the plastic cable clamps provided, using the stock bolt at the abs mounting position. (See Photo #14A)