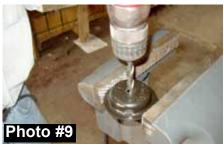

Photo #2

Pg 7

- 12. Locate the new track bar relocation bracket. First bolt the new bracket to the factory location on the cross member using the 9/16 X 3" fine thread bolts, washers and nuts. Be sure to use the (3) .938" long anti crush spacers between the front of the bracket and crossmember. Do not tighten at this time. (See Photo #8)
- 13. Attach new track bar bracket to the frame using the (2) factory bolts. Torque all (5) track bar bracket bolts to 129 Ft. Lbs.
- 14. Remove the factory bump stop and bump stop cup from the frame. The mounting location on the frame and the bump stop cup <u>must be drilled</u> out to 3/8". (See Photo #9) Once drilled, the locator tab on top of the bump stop cup must be tapped flat so that the cup will sit flush against the bump stop relocation bracket. (See Photo #10)
- 15. Locate the new bump stop relocation bracket. Attach the wide end of the new bracket to the factory position on the frame. Place a 3/8" small washer on the 3/8 x 1 1/2" bolt. Install bolt through top hole in bracket, and the frame and place the large 3/8" fender washer on top of the frame and secure with a 3/8" nut. Attach the factory bump stop cup to bottom of relocation bracket using the 3/8 x 1" fine thread bolt, 1 washer, and nut. (Do Not use washer under bolt head. Tighten all bolts. Reinsert OEM bump stop into OEM bump stop cup. (See Photo #11) Note: Photo #11 shows the bracket for a 6" lift. The bracket for a 4" lift will be shorter and not have any holes on the outside of bracket.
- 16. Disconnect the ABS line from the factory radius arm using a 13mm wrench. Attach the new relocation bracket to the radius arm using the factory hardware. Attach the factory ABS bracket to the new extension bracket using the 5/16 x 1" fine thread bolts, washers, and nuts. (See Photo #12) Some models have a plastic snap in ABS bracket. If your model has this plastic ABS bracket, cut the snap in tab from this bracket & drill a 1/4" hole thru the bracket. Attach the new extension bracket to the radius arm using the 516" x 3/4" self tapping bolt & the factory bracket using 1/4 x 1" fine thread bolts, washers, and nuts. (See Photo #12A)
- 17. Remove the front brakelines from the upper bracket. Next, simply pry the lower bracket open and remove brakeline from bracket. (See Photo #13). Disconnect the front brakeline from caliper.
- 18. Attach the new driver side brakeline to the caliper. Note: Be very careful when attaching the brakeline to the caliper. The lower banjo fitting must be angled upward when attached. If not angled correctly, the brakeline will contact the body of the shock when turning. (Driver side brakeline shown in Photo #14) Attach the brakeline to the steering knuckle with the plastic cable clamps provided, using the stock bolt at the abs mounting position. (See Photo #14A)