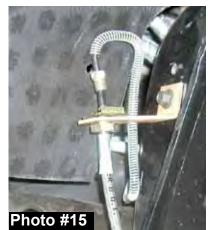

I-F545/65

- <u>05-07 Models</u>: Attach the drivers side brakeline bracket, with only one bend, to the driver side coil bucket using OEM bolt. Install the passenger side brakeline bracket using the brakeline bracket with 2 bends. Install bracket to coil bucket using OEM bolt. (See Photo #15 & #16)
- 20. Attach the factory hardline into the new stainless steel line through the hole in the bracket. Secure new brakeline to the bracket by inserting the brakeline clip through the groove in the new brakeline fitting (on top side of bracket).
- Install the new coil springs. Be sure to reuse the factory rubber isolator pad on top. Let weight down on the new coils at this time. (See Photo #17) Bolt the stock track bar to the new track bar bracket using the factory hardware. Torque to 280 Ft. Lbs.