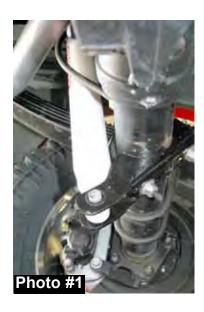

# Front Installation:

- 1. Park the vehicle on level ground, set the emergency brake, and block the rear tires. Raise the vehicle and support frame rails using jack stands.
- 2. While supporting front axle with floor jack, remove tires and wheels. Remove front sway bar end links using 18mm and 21mm socket. (See Photo #1). Disconnect drag link from pitman arm. Disconnect the upper brake line bracket from the upper coil bucket and disconnect the brakeline bracket from the axle.
- Disconnect the track bar from the track bar bracket using a 1 3/16" socket. (See Photo #2). Remove both brakeline brackets from the outside of the coil spring buckets on the frame using 10mm socket.
- 4. Remove the fron shocks from the vehicle. Lower the axle down so that the coil springs become loose and remove. (See Photo #3) Be sure to retain the upper rubber isolator pads, they will be used again on the new coil springs.
- Disconnect the radius arms from the factory frame bracket using a 15/16" socket. Remove <u>one side at a time</u> so axle doesn't move.
- 6. <u>6" lifts only</u>: Notice there are 2 different radius arm drop brackets. The <u>long</u> side MUST go to the outside; the short side to the inside. It will be necessary to drill 2 additional bolt holes per side on the radius arm brackets using the supplied templates on page 13 & 15. Line up the bottom 2 holes on template to the factory holes on the factory bracket. Center punch the upper 2 holes that are to be drilled. (See Photo #4, Driver Side Shown) Do not drill holes until after new bracket is installed. (See Photo #5)
- 7. Install the new radius arm drop brackets, into the stock brackets on frame, using the 3/4 x 2" coarse thread bolts, washers, and nuts in the factory holes. Torque to 280 Ft. Lbs. The outside bolts will install from the outside in. The inner bolts install from the inside of bracket, pointing out.
- <u>6" lifts only:</u> Using a 1/2" drill bit, now drill the holes that were center punched in step #6. Drill completely through OEM bracket and new drop brackets. Install the 1/2 x 1 1/2" fine thread bolts washers and nuts in the 2 new locations on outside of the factory bracket. Torque to 90 Ft. Lbs.
- Attach radius arm to new bracket using factory bolts. Torque to 280 Ft. Lbs. (See Photo #6)
- 10. Remove the factory track bar bracket from the frame and front crossmember using a 21mm and 18mm socket. Loosen and remove the pitman arm nut from the steering sector shaft using a 1 13/16" socket. Using a pitman arm puller, remove the pitman arm from the sector. (See Photo #7)
- 11. Before installing the new pitman arm, it is **EXREMELY IMPORTANT** that the following steps be followed. The dri-lock compound on the threads of the factory nut and the threads on the steering sector shaft <u>must be thoroughly cleaned off and threads dried before applying thread locking compound</u>.