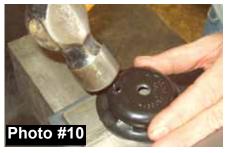

Photo #2

Pg 7

- 12. Locate the new track bar relocation bracket. First bolt the new bracket to the factory location on the cross member using the 9/16 X 3" fine thread bolts, washers and nuts. Be sure to use the (3) .938" long anti crush spacers between the front of the bracket and crossmember. Do not tighten at this time. (See Photo #8)
- 13. Attach new track bar bracket to the frame using the (2) factory bolts. Torque all (5) track bar bracket bolts to 129 Ft. Lbs.
- 14. Remove the factory bump stop and bump stop cup from the frame. The mounting location on the frame and the bump stop cup <u>must be drilled</u> out to 3/8". (See Photo #9) Once drilled, the locator tab on top of the bump stop cup must be tapped flat so that the cup will sit flush against the bump stop relocation bracket. (See Photo #10)
- 15. Locate the new bump stop relocation bracket. Attach the wide end of the new bracket to the factory position on the frame. Place a 3/8" small washer on the 3/8 x 1 1/2" bolt. Install bolt through top hole in bracket, and the frame and place the large 3/8" fender washer on top of the frame and secure with a 3/8" nut. Attach the factory bump stop cup to bottom of relocation bracket using the 3/8 x 1" fine thread bolt, 1 washer, and nut. (Do Not use washer under bolt head. Tighten all bolts. Reinsert OEM bump stop into OEM bump stop cup. (See Photo #11) Note: Photo #11 shows the bracket for a 6" lift. The bracket for a 4" lift will be shorter and not have any holes on the outside of bracket.
- 16. Disconnect the ABS line from the factory radius arm using a 13mm wrench. Attach the new relocation bracket to the radius arm using the factory hardware. Attach the factory ABS bracket to the new extension bracket using the 5/16 x 1" fine thread bolts, washers, and nuts. (See Photo #12) Some models have a plastic snap in ABS bracket. If your model has this plastic ABS bracket, cut the snap in tab from this bracket & drill a 1/4" hole thru the bracket. Attach the new extension bracket to the radius arm using the 516" x 3/4" self tapping bolt & the factory bracket using 1/4 x 1" fine thread bolts, washers, and nuts. (See Photo #12A)
- 17. Remove the front brakelines from the upper bracket. Next, simply pry the lower bracket open and remove brakeline from bracket. (See Photo #13). Disconnect the front brakeline from caliper.
- 18. Attach the new driver side brakeline to the caliper. Note: Be very careful when attaching the brakeline to the caliper. The lower banjo fitting must be angled upward when attached. If not angled correctly, the brakeline will contact the body of the shock when turning. (Driver side brakeline shown in Photo #14) Attach the brakeline to the steering knuckle with the plastic cable clamps provided, using the stock bolt at the abs mounting position. (See Photo #14A)