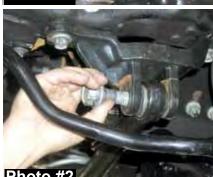

# Front Installation:

- 1. Park the vehicle on level ground, set the emergency brake, and block the rear tires. Raise the vehicle and support frame rails using jack stands.
- 2. While supporting front axle with floor jack, remove tires and wheels. Remove front sway bar end links using 18mm and 21mm socket. (See Photo #1). Disconnect drag link from pitman arm. Disconnect the upper brake line bracket from the upper coil bucket and disconnect the brakeline bracket from the axle.
- Disconnect the track bar from the track bar bracket using a 1 3/16" socket. (See Photo #2). Remove both brakeline brackets from the outside of the coil spring buckets on the frame using 10mm socket.
- 4. Remove the fron shocks from the vehicle. Lower the axle down so that the coil springs become loose and remove. (See Photo #3) Be sure to retain the upper rubber isolator pads, they will be used again on the new coil springs.
- Disconnect the radius arms from the factory frame bracket using a 15/16" socket. Remove <u>one side at a time</u> so axle doesn't move.
- 6. <u>6" lifts only</u>: Notice there are 2 different radius arm drop brackets. The <u>long</u> side MUST go to the outside; the short side to the inside. It will be necessary to drill 2 additional bolt holes per side on the radius arm brackets using the supplied templates on page 13 & 15. Line up the bottom 2 holes on template to the factory holes on the factory bracket. Center punch the upper 2 holes that are to be drilled. (See Photo #4, Driver Side Shown) Do not drill holes until after new bracket is installed. (See Photo #5)
- 7. Install the new radius arm drop brackets, into the stock brackets on frame, using the 3/4 x 2" coarse thread bolts, washers, and nuts in the factory holes. Torque to 280 Ft. Lbs. The outside bolts will install from the outside in. The inner bolts install from the inside of bracket, pointing out.
- <u>6" lifts only:</u> Using a 1/2" drill bit, now drill the holes that were center punched in step #6. Drill completely through OEM bracket and new drop brackets. Install the 1/2 x 1 1/2" fine thread bolts washers and nuts in the 2 new locations on outside of the factory bracket. Torque to 90 Ft. Lbs.
- Attach radius arm to new bracket using factory bolts. Torque to 280 Ft. Lbs. (See Photo #6)
- 10. Remove the factory track bar bracket from the frame and front crossmember using a 21mm and 18mm socket. Loosen and remove the pitman arm nut from the steering sector shaft using a 1 13/16" socket. Using a pitman arm puller, remove the pitman arm from the sector. (See Photo #7)
- 11. Before installing the new pitman arm, it is **EXREMELY IMPORTANT** that the following steps be followed. The dri-lock compound on the threads of the factory nut and the threads on the steering sector shaft <u>must be thoroughly cleaned off and threads dried before applying thread locking compound</u>.