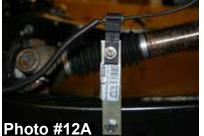

Apply a heavy bead of the supplied thread locking compound all the way around the <u>entire threads of the nut.</u> (See Photo #7A). Once the thread locking compound has been applied, install the new pitman arm and factory nut. <u>Torque factory nut to 350 Ft. Lbs!</u>