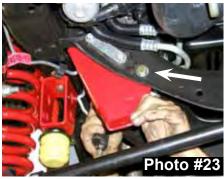

I-F545/65

- 27. Attach factory drag link to new pitman arm and tighten. With drag link installed, check to assure there is adequate clearance between drag link tie rod and the track bar bolt head at full left turn. If there is any contact, we recommend for the track bar bolt to be replaced with a 20mm x 90mm(3.5") bolt grade 10.9(grade 8), and use a 3/4" SAE Flat washer between the bolt head and bracket. This will provide some additional clearance if needed. (See Photo #21A)
- 28. Remove the factory steering stabilizer. Remove the factory bracket from the crossmember using 18mm socket. (See Photo # 22)
- 29. Attach the new steering stabilizer bracket to the crossmember in the factory mounting holes using the factory hardware. Install the bolts from the front. Torque to 90 Ft. Lbs.
- 30. <u>6" lifts only</u>: Install the 1/2 x 1 1/4" fine thread bolt, washers, and nut in the 3rd mounting hole. Torque to 90 Ft. Lbs. (See Arrow in Photo #23)
- Install the new tapered sleeve into the factory tapered mounting hole on the drag link. With the tapered sleeve installed, insert the new tapered stud. (See Photo #24)
- 32. Install the new non-tapered stud into top of the new steering stabilizer bracket. Install the 5/8 hourglass bushings and boot onto the new steering stabilizer. Install the new steering stabilizer on new studs and tighten all nuts. (See Photo #25)