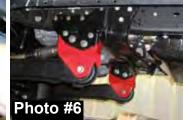

# Front Installation:

- 1. Park the vehicle on level ground, set the emergency brake, and block the rear tires. Raise the vehicle and support frame rails using jack stands.
- 2. While supporting front axle with floor jack, remove tires and wheels. Remove front sway bar end links using 18mm and 21mm socket. (See Photo #1). Disconnect drag link from pitman arm. Disconnect the upper brake line bracket from the upper coil bucket and disconnect the brakeline bracket from the axle.
- Disconnect the track bar from the track bar bracket using a 1 3/16" socket. (See Photo #2). Remove both brakeline brackets from the outside of the coil spring buckets on the frame using 10mm socket.
- 4. Remove the fron shocks from the vehicle. Lower the axle down so that the coil springs become loose and remove. (See Photo #3) Be sure to retain the upper rubber isolator pads, they will be used again on the new coil springs.
- Disconnect the radius arms from the factory frame bracket using a 15/16" socket. Remove <u>one side at a time</u> so axle doesn't move.
- 6. <u>6" lifts only</u>: Notice there are 2 different radius arm drop brackets. The <u>long</u> side MUST go to the outside; the short side to the inside. It will be necessary to drill 2 additional bolt holes per side on the radius arm brackets using the supplied templates on page 13 & 15. Line up the bottom 2 holes on template to the factory holes on the factory bracket. Center punch the upper 2 holes that are to be drilled. (See Photo #4, Driver Side Shown) Do not drill holes until after new bracket is installed. (See Photo #5)
- 7. Install the new radius arm drop brackets, into the stock brackets on frame, using the 3/4 x 2" coarse thread bolts, washers, and nuts in the factory holes. Torque to 280 Ft. Lbs. The outside bolts will install from the outside in. The inner bolts install from the inside of bracket, pointing out.
- <u>6" lifts only:</u> Using a 1/2" drill bit, now drill the holes that were center punched in step #6. Drill completely through OEM bracket and new drop brackets. Install the 1/2 x 1 1/2" fine thread bolts washers and nuts in the 2 new locations on outside of the factory bracket. Torque to 90 Ft. Lbs.
- Attach radius arm to new bracket using factory bolts. Torque to 280 Ft. Lbs. (See Photo #6)
- 10. Remove the factory track bar bracket from the frame and front crossmember using a 21mm and 18mm socket. Loosen and remove the pitman arm nut from the steering sector shaft using a 1 13/16" socket. Using a pitman arm puller, remove the pitman arm from the sector. (See Photo #7)
- 11. Before installing the new pitman arm, it is **EXREMELY IMPORTANT** that the following steps be followed. The dri-lock compound on the threads of the factory nut and the threads on the steering sector shaft <u>must be thoroughly cleaned off and threads dried before applying thread locking compound</u>.