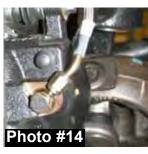

Photo #2

Pg 7

- 12. Locate the new track bar relocation bracket. First bolt the new bracket to the factory location on the cross member using the 9/16 X 3" fine thread bolts, washers and nuts. Be sure to use the (3) .938" long anti crush spacers between the front of the bracket and crossmember. Do not tighten at this time. (See Photo #8)
- 13. Attach new track bar bracket to the frame using the (2) factory bolts. Torque all (5) track bar bracket bolts to 129 Ft. Lbs.
- 14. Remove the factory bump stop and bump stop cup from the frame. The mounting location on the frame and the bump stop cup <u>must be drilled</u> out to 3/8". (See Photo #9) Once drilled, the locator tab on top of the bump stop cup must be tapped flat so that the cup will sit flush against the bump stop relocation bracket. (See Photo #10)
- 15. Locate the new bump stop relocation bracket. Attach the wide end of the new bracket to the factory position on the frame. Place a 3/8" small washer on the 3/8 x 1 1/2" bolt. Install bolt through top hole in bracket, and the frame and place the large 3/8" fender washer on top of the frame and secure with a 3/8" nut. Attach the factory bump stop cup to bottom of relocation bracket using the 3/8 x 1" fine thread bolt, 1 washer, and nut. (Do Not use washer under bolt head. Tighten all bolts. Reinsert OEM bump stop into OEM bump stop cup. (See Photo #11) Note: Photo #11 shows the bracket for a 6" lift. The bracket for a 4" lift will be shorter and not have any holes on the outside of bracket.
- 16. Disconnect the ABS line from the factory radius arm using a 13mm wrench. Attach the new relocation bracket to the radius arm using the factory hardware. Attach the factory ABS bracket to the new extension bracket using the 5/16 x 1" fine thread bolts, washers, and nuts. (See Photo #12) Some models have a plastic snap in ABS bracket. If your model has this plastic ABS bracket, cut the snap in tab from this bracket & drill a 1/4" hole thru the bracket. Attach the new extension bracket to the radius arm using the 516" x 3/4" self tapping bolt & the factory bracket using 1/4 x 1" fine thread bolts, washers, and nuts. (See Photo #12A)
- 17. Remove the front brakelines from the upper bracket. Next, simply pry the lower bracket open and remove brakeline from bracket. (See Photo #13). Disconnect the front brakeline from caliper.
- 18. Attach the new driver side brakeline to the caliper. Note: Be very careful when attaching the brakeline to the caliper. The lower banjo fitting must be angled upward when attached. If not angled correctly, the brakeline will contact the body of the shock when turning. (Driver side brakeline shown in Photo #14) Attach the brakeline to the steering knuckle with the plastic cable clamps provided, using the stock bolt at the abs mounting position. (See Photo #14A)