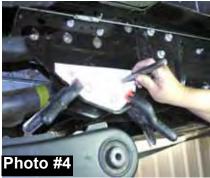

# Front Installation:

- 1. Park the vehicle on level ground, set the emergency brake, and block the rear tires. Raise the vehicle and support frame rails using jack stands.
- 2. While supporting front axle with floor jack, remove tires and wheels. Remove front sway bar end links using 18mm and 21mm socket. (See Photo #1). Disconnect drag link from pitman arm. Disconnect the upper brake line bracket from the upper coil bucket and disconnect the brakeline bracket from the axle.
- Disconnect the track bar from the track bar bracket using a 1 3/16" socket. (See Photo #2). Remove both brakeline brackets from the outside of the coil spring buckets on the frame using 10mm socket.
- 4. Remove the fron shocks from the vehicle. Lower the axle down so that the coil springs become loose and remove. (See Photo #3) Be sure to retain the upper rubber isolator pads, they will be used again on the new coil springs.
- Disconnect the radius arms from the factory frame bracket using a 15/16" socket. Remove <u>one side at a time</u> so axle doesn't move.
- 6. <u>6" lifts only</u>: Notice there are 2 different radius arm drop brackets. The <u>long</u> side MUST go to the outside; the short side to the inside. It will be necessary to drill 2 additional bolt holes per side on the radius arm brackets using the supplied templates on page 13 & 15. Line up the bottom 2 holes on template to the factory holes on the factory bracket. Center punch the upper 2 holes that are to be drilled. (See Photo #4, Driver Side Shown) Do not drill holes until after new bracket is installed. (See Photo #5)
- 7. Install the new radius arm drop brackets, into the stock brackets on frame, using the 3/4 x 2" coarse thread bolts, washers, and nuts in the factory holes. Torque to 280 Ft. Lbs. The outside bolts will install from the outside in. The inner bolts install from the inside of bracket, pointing out.
- <u>6" lifts only:</u> Using a 1/2" drill bit, now drill the holes that were center punched in step #6. Drill completely through OEM bracket and new drop brackets. Install the 1/2 x 1 1/2" fine thread bolts washers and nuts in the 2 new locations on outside of the factory bracket. Torque to 90 Ft. Lbs.
- Attach radius arm to new bracket using factory bolts. Torque to 280 Ft. Lbs. (See Photo #6)
- 10. Remove the factory track bar bracket from the frame and front crossmember using a 21mm and 18mm socket. Loosen and remove the pitman arm nut from the steering sector shaft using a 1 13/16" socket. Using a pitman arm puller, remove the pitman arm from the sector. (See Photo #7)
- 11. Before installing the new pitman arm, it is **EXREMELY IMPORTANT** that the following steps be followed. The dri-lock compound on the threads of the factory nut and the threads on the steering sector shaft <u>must be thoroughly cleaned off and threads dried before applying thread locking compound</u>.