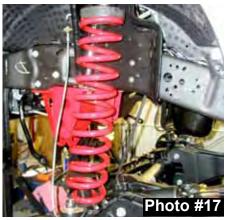

I-F545/65

- <u>05-07 Models</u>: Attach the drivers side brakeline bracket, with only one bend, to the driver side coil bucket using OEM bolt. Install the passenger side brakeline bracket using the brakeline bracket with 2 bends. Install bracket to coil bucket using OEM bolt. (See Photo #15 & #16)
- 20. Attach the factory hardline into the new stainless steel line through the hole in the bracket. Secure new brakeline to the bracket by inserting the brakeline clip through the groove in the new brakeline fitting (on top side of bracket).
- Install the new coil springs. Be sure to reuse the factory rubber isolator pad on top. Let weight down on the new coils at this time. (See Photo #17) Bolt the stock track bar to the new track bar bracket using the factory hardware. Torque to 280 Ft. Lbs.