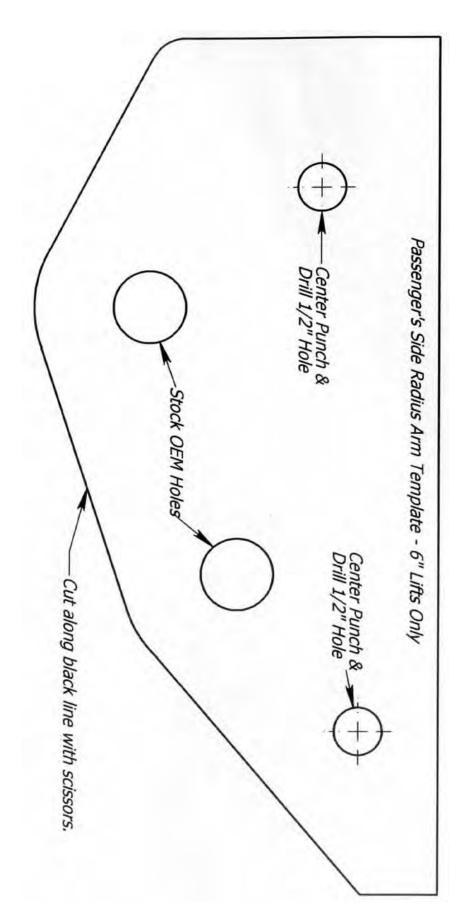

## Radius Arm Template - 6" Lift Only Passenger Side

- If larger tires (10% more than stock) are installed, speedometer recalibration is necessary.
- This lift is determined from the front while only lifting the rear to a position level with the front.
- After installation, a qualified alignment facility is required to align vehicle to factory specs.