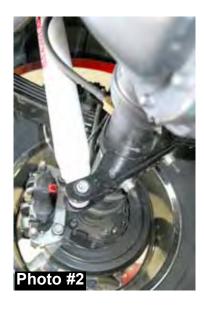

# Front Installation:

- 1. Park the vehicle on level ground, set the emergency brake, and block the rear tires. Raise the vehicle and support frame rails using jack stands.
- 2. While supporting front axle with floor jack, remove tires and wheels. Remove front sway bar end links using 18mm and 21mm socket. (See Photo #1). Disconnect drag link from pitman arm. Disconnect the upper brake line bracket from the upper coil bucket and disconnect the brakeline bracket from the axle.
- Disconnect the track bar from the track bar bracket using a 1 3/16" socket. (See Photo #2). Remove both brakeline brackets from the outside of the coil spring buckets on the frame using 10mm socket.
- 4. Remove the fron shocks from the vehicle. Lower the axle down so that the coil springs become loose and remove. (See Photo #3) Be sure to retain the upper rubber isolator pads, they will be used again on the new coil springs.
- Disconnect the radius arms from the factory frame bracket using a 15/16" socket. Remove <u>one side at a time</u> so axle doesn't move.
- 6. <u>6" lifts only</u>: Notice there are 2 different radius arm drop brackets. The <u>long</u> side MUST go to the outside; the short side to the inside. It will be necessary to drill 2 additional bolt holes per side on the radius arm brackets using the supplied templates on page 13 & 15. Line up the bottom 2 holes on template to the factory holes on the factory bracket. Center punch the upper 2 holes that are to be drilled. (See Photo #4, Driver Side Shown) Do not drill holes until after new bracket is installed. (See Photo #5)
- 7. Install the new radius arm drop brackets, into the stock brackets on frame, using the 3/4 x 2" coarse thread bolts, washers, and nuts in the factory holes. Torque to 280 Ft. Lbs. The outside bolts will install from the outside in. The inner bolts install from the inside of bracket, pointing out.
- <u>6" lifts only:</u> Using a 1/2" drill bit, now drill the holes that were center punched in step #6. Drill completely through OEM bracket and new drop brackets. Install the 1/2 x 1 1/2" fine thread bolts washers and nuts in the 2 new locations on outside of the factory bracket. Torque to 90 Ft. Lbs.
- Attach radius arm to new bracket using factory bolts. Torque to 280 Ft. Lbs. (See Photo #6)
- 10. Remove the factory track bar bracket from the frame and front crossmember using a 21mm and 18mm socket. Loosen and remove the pitman arm nut from the steering sector shaft using a 1 13/16" socket. Using a pitman arm puller, remove the pitman arm from the sector. (See Photo #7)
- 11. Before installing the new pitman arm, it is **EXREMELY IMPORTANT** that the following steps be followed. The dri-lock compound on the threads of the factory nut and the threads on the steering sector shaft <u>must be thoroughly cleaned off and threads dried before applying thread locking compound</u>.