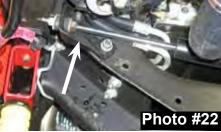

I-F545/65

- 27. Attach factory drag link to new pitman arm and tighten. With drag link installed, check to assure there is adequate clearance between drag link tie rod and the track bar bolt head at full left turn. If there is any contact, we recommend for the track bar bolt to be replaced with a 20mm x 90mm(3.5") bolt grade 10.9(grade 8), and use a 3/4" SAE Flat washer between the bolt head and bracket. This will provide some additional clearance if needed. (See Photo #21A)
- 28. Remove the factory steering stabilizer. Remove the factory bracket from the crossmember using 18mm socket. (See Photo # 22)
- 29. Attach the new steering stabilizer bracket to the crossmember in the factory mounting holes using the factory hardware. Install the bolts from the front. Torque to 90 Ft. Lbs.
- 30. <u>6" lifts only</u>: Install the 1/2 x 1 1/4" fine thread bolt, washers, and nut in the 3rd mounting hole. Torque to 90 Ft. Lbs. (See Arrow in Photo #23)
- Install the new tapered sleeve into the factory tapered mounting hole on the drag link. With the tapered sleeve installed, insert the new tapered stud. (See Photo #24)
- 32. Install the new non-tapered stud into top of the new steering stabilizer bracket. Install the 5/8 hourglass bushings and boot onto the new steering stabilizer. Install the new steering stabilizer on new studs and tighten all nuts. (See Photo #25)