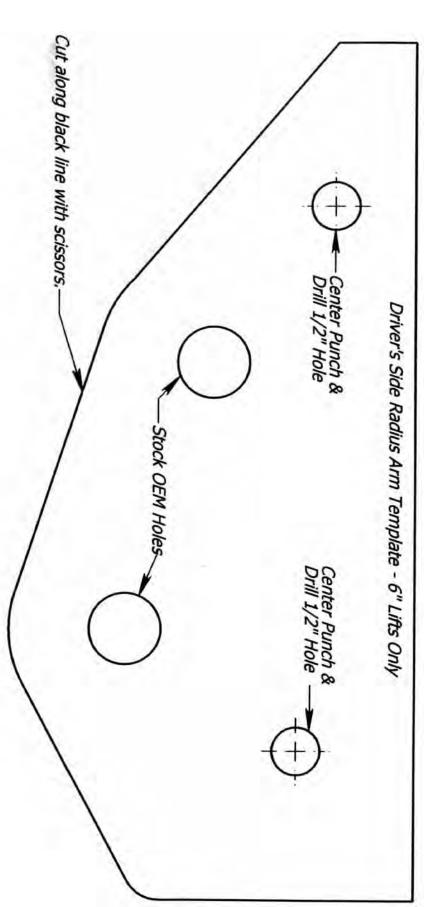

# Front Installation:

- 1. Park the vehicle on level ground, set the emergency brake, and block the rear tires. Raise the vehicle and support frame rails using jack stands.
- 2. While supporting front axle with floor jack, remove tires and wheels. Remove front sway bar end links using 18mm and 21mm socket. (See Photo #1). Disconnect drag link from pitman arm. Disconnect the upper brake line bracket from the upper coil bucket and disconnect the brakeline bracket from the axle.
- Disconnect the track bar from the track bar bracket using a 1 3/16" socket. (See Photo #2). Remove both brakeline brackets from the outside of the coil spring buckets on the frame using 10mm socket.
- 4. Remove the fron shocks from the vehicle. Lower the axle down so that the coil springs become loose and remove. (See Photo #3) Be sure to retain the upper rubber isolator pads, they will be used again on the new coil springs.
- Disconnect the radius arms from the factory frame bracket using a 15/16" socket. Remove <u>one side at a time</u> so axle doesn't move.
- 6. <u>6" lifts only</u>: Notice there are 2 different radius arm drop brackets. The <u>long</u> side MUST go to the outside; the short side to the inside. It will be necessary to drill 2 additional bolt holes per side on the radius arm brackets using the supplied templates on page 13 & 15. Line up the bottom 2 holes on template to the factory holes on the factory bracket. Center punch the upper 2 holes that are to be drilled. (See Photo #4, Driver Side Shown) Do not drill holes until after new bracket is installed. (See Photo #5)
- 7. Install the new radius arm drop brackets, into the stock brackets on frame, using the 3/4 x 2" coarse thread bolts, washers, and nuts in the factory holes. Torque to 280 Ft. Lbs. The outside bolts will install from the outside in. The inner bolts install from the inside of bracket, pointing out.
- <u>6" lifts only:</u> Using a 1/2" drill bit, now drill the holes that were center punched in step #6. Drill completely through OEM bracket and new drop brackets. Install the 1/2 x 1 1/2" fine thread bolts washers and nuts in the 2 new locations on outside of the factory bracket. Torque to 90 Ft. Lbs.
- Attach radius arm to new bracket using factory bolts. Torque to 280 Ft. Lbs. (See Photo #6)
- 10. Remove the factory track bar bracket from the frame and front crossmember using a 21mm and 18mm socket. Loosen and remove the pitman arm nut from the steering sector shaft using a 1 13/16" socket. Using a pitman arm puller, remove the pitman arm from the sector. (See Photo #7)
- 11. Before installing the new pitman arm, it is **EXREMELY IMPORTANT** that the following steps be followed. The dri-lock compound on the threads of the factory nut and the threads on the steering sector shaft <u>must be thoroughly cleaned off and threads dried before applying thread locking compound</u>.