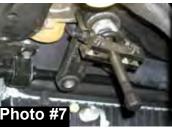

# Front Installation:

- 1. Park the vehicle on level ground, set the emergency brake, and block the rear tires. Raise the vehicle and support frame rails using jack stands.
- 2. While supporting front axle with floor jack, remove tires and wheels. Remove front sway bar end links using 18mm and 21mm socket. (See Photo #1). Disconnect drag link from pitman arm. Disconnect the upper brake line bracket from the upper coil bucket and disconnect the brakeline bracket from the axle.
- Disconnect the track bar from the track bar bracket using a 1 3/16" socket. (See Photo #2). Remove both brakeline brackets from the outside of the coil spring buckets on the frame using 10mm socket.
- 4. Remove the fron shocks from the vehicle. Lower the axle down so that the coil springs become loose and remove. (See Photo #3) Be sure to retain the upper rubber isolator pads, they will be used again on the new coil springs.
- Disconnect the radius arms from the factory frame bracket using a 15/16" socket. Remove <u>one side at a time</u> so axle doesn't move.
- 6. <u>6" lifts only</u>: Notice there are 2 different radius arm drop brackets. The <u>long</u> side MUST go to the outside; the short side to the inside. It will be necessary to drill 2 additional bolt holes per side on the radius arm brackets using the supplied templates on page 13 & 15. Line up the bottom 2 holes on template to the factory holes on the factory bracket. Center punch the upper 2 holes that are to be drilled. (See Photo #4, Driver Side Shown) Do not drill holes until after new bracket is installed. (See Photo #5)
- 7. Install the new radius arm drop brackets, into the stock brackets on frame, using the 3/4 x 2" coarse thread bolts, washers, and nuts in the factory holes. Torque to 280 Ft. Lbs. The outside bolts will install from the outside in. The inner bolts install from the inside of bracket, pointing out.
- <u>6" lifts only:</u> Using a 1/2" drill bit, now drill the holes that were center punched in step #6. Drill completely through OEM bracket and new drop brackets. Install the 1/2 x 1 1/2" fine thread bolts washers and nuts in the 2 new locations on outside of the factory bracket. Torque to 90 Ft. Lbs.
- Attach radius arm to new bracket using factory bolts. Torque to 280 Ft. Lbs. (See Photo #6)
- 10. Remove the factory track bar bracket from the frame and front crossmember using a 21mm and 18mm socket. Loosen and remove the pitman arm nut from the steering sector shaft using a 1 13/16" socket. Using a pitman arm puller, remove the pitman arm from the sector. (See Photo #7)
- 11. Before installing the new pitman arm, it is **EXREMELY IMPORTANT** that the following steps be followed. The dri-lock compound on the threads of the factory nut and the threads on the steering sector shaft <u>must be thoroughly cleaned off and threads dried before applying thread locking compound</u>.