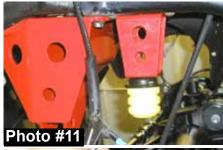

Photo #2

Pg 7

- 12. Locate the new track bar relocation bracket. First bolt the new bracket to the factory location on the cross member using the 9/16 X 3" fine thread bolts, washers and nuts. Be sure to use the (3) .938" long anti crush spacers between the front of the bracket and crossmember. Do not tighten at this time. (See Photo #8)
- 13. Attach new track bar bracket to the frame using the (2) factory bolts. Torque all (5) track bar bracket bolts to 129 Ft. Lbs.
- 14. Remove the factory bump stop and bump stop cup from the frame. The mounting location on the frame and the bump stop cup <u>must be drilled</u> out to 3/8". (See Photo #9) Once drilled, the locator tab on top of the bump stop cup must be tapped flat so that the cup will sit flush against the bump stop relocation bracket. (See Photo #10)
- 15. Locate the new bump stop relocation bracket. Attach the wide end of the new bracket to the factory position on the frame. Place a 3/8" small washer on the 3/8 x 1 1/2" bolt. Install bolt through top hole in bracket, and the frame and place the large 3/8" fender washer on top of the frame and secure with a 3/8" nut. Attach the factory bump stop cup to bottom of relocation bracket using the 3/8 x 1" fine thread bolt, 1 washer, and nut. (Do Not use washer under bolt head. Tighten all bolts. Reinsert OEM bump stop into OEM bump stop cup. (See Photo #11) Note: Photo #11 shows the bracket for a 6" lift. The bracket for a 4" lift will be shorter and not have any holes on the outside of bracket.
- 16. Disconnect the ABS line from the factory radius arm using a 13mm wrench. Attach the new relocation bracket to the radius arm using the factory hardware. Attach the factory ABS bracket to the new extension bracket using the 5/16 x 1" fine thread bolts, washers, and nuts. (See Photo #12) Some models have a plastic snap in ABS bracket. If your model has this plastic ABS bracket, cut the snap in tab from this bracket & drill a 1/4" hole thru the bracket. Attach the new extension bracket to the radius arm using the 516" x 3/4" self tapping bolt & the factory bracket using 1/4 x 1" fine thread bolts, washers, and nuts. (See Photo #12A)
- 17. Remove the front brakelines from the upper bracket. Next, simply pry the lower bracket open and remove brakeline from bracket. (See Photo #13). Disconnect the front brakeline from caliper.
- 18. Attach the new driver side brakeline to the caliper. Note: Be very careful when attaching the brakeline to the caliper. The lower banjo fitting must be angled upward when attached. If not angled correctly, the brakeline will contact the body of the shock when turning. (Driver side brakeline shown in Photo #14) Attach the brakeline to the steering knuckle with the plastic cable clamps provided, using the stock bolt at the abs mounting position. (See Photo #14A)