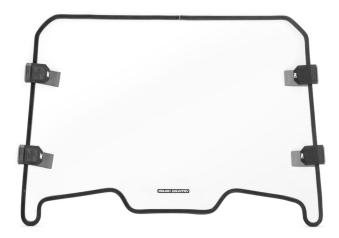

## POLARIS 2019-20 RZR XP 1000 Full Front Windshield

## Thank you for choosing Rough Country for all your vehicle needs.

Please read instructions before beginning installation. Check the kit hardware against the kit contents shown below. Be sure you have all needed parts and know where they go.

If question exist, please call us @1-800-222-7023. We will be happy to answer any questions concerning this product. Check all fasteners for proper torque. Check to ensure for adequate clearance between all components. Periodically check all hardware for tightness.

KIT CONTENTS: Windshield x1 Seal x1 Straps x4





## **Torque Specs:**

| Size  | Grade 5   | Grade 8   | Size | Class 8.8 | Class 10.9 |
|-------|-----------|-----------|------|-----------|------------|
| 5/16" | 15 ft/lbs | 20ft/lbs  | 6MM  | 5ft/lbs   | 9ft/lbs    |
| 3/8"  | 30 ft/lbs | 35ft/lbs  | 8MM  | 18ft/lbs  | 23ft/lbs   |
| 7/16" | 45 ft/lbs | 60ft/lbs  | 10MM | 32ft/lbs  | 45ft/lbs   |
| 1/2"  | 65 ft/lbs | 90ft/lbs  | 12MM | 55ft/lbs  | 75ft/lbs   |
| 9/16" | 95 ft/lbs | 130ft/lbs | 14MM | 85ft/lbs  | 120ft/lbs  |
| 5/8"  | 135ft/lbs | 175ft/lbs | 16MM | 130ft/lbs | 165ft/lbs  |
| 3/4"  | 185ft/lbs | 280ft/lbs | 18MM | 170ft/lbs | 240ft/lbs  |



## INSTALLATION INSTRUCTONS

- 1. Remove the protective covering from the windshield. See Photo 1.
- 2. Locate the supplied lower windshield seal and install onto the bottom of