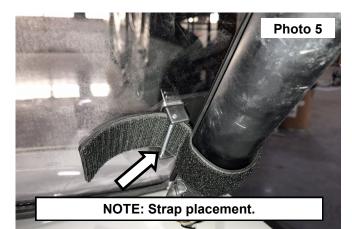

Install the outer seal onto the windshield. See Photo 3.
Install the windshield onto the UTV. See Photo 4.

- 5. NOTE: How the strap is wrapped behind the pin. See Photo 5.
- 6. Install the 4 straps into the opening in each corner of the windshield. See Photo 6.