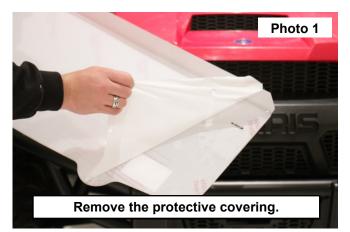

## INSTALLATION INSTRUCTONS

- 1. Remove the protective covering from the windshield. See Photo 1.
- 2. Locate the supplied lower windshield seal and install onto the bottom of the windshield. See Photo 2.