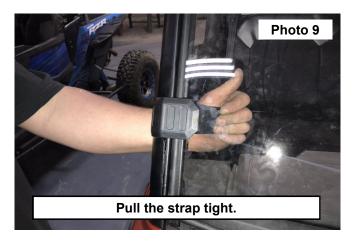

- 7. Wrap the strap behind the pin in the outer portion of the strap. See Photo 7.
- 8. Tuck the strap into the windshield. See Photo 8.

9. Pull the outer windshield mount tight laying the strap into the opening in the windshield. **See Photo 11.** 10. Secure by finishing the wrap around the strap. **See Photo 10.** 