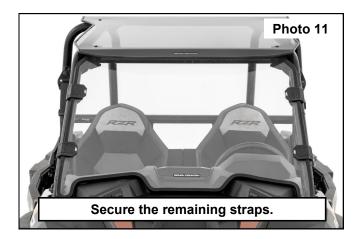

- 7. Wrap the strap behind the pin in the outer portion of the strap. See Photo 7.
- 8. Tuck the strap into the windshield. See Photo 8.

9. Pull the outer windshield mount tight laying the strap into the opening in the windshield. **See Photo 11.** 10. Secure by finishing the wrap around the strap. **See Photo 10.** 

11. Repeat steps 8-11 to secure the remaining straps. See Photo 11.

By purchasing any item sold by Rough Country, LLC, the buyer expressly warrants that he/she is in compliance with all applicable, State, and Local laws and regulations regarding the purchase, ownership, and use of the item. It shall be the buyers responsibility to comply with all Federal, State and Local laws governing the sales of any items listed, illustrated or sold. The buyer expressly agrees to indemnify and hold harmless Rough Country, LLC for all claims resulting directly or indirectly from the purchase, ownership, or use of the items.