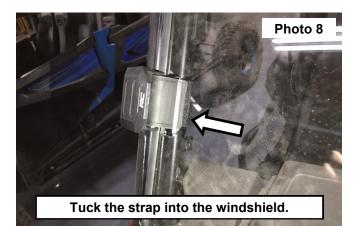

- 7. Wrap the strap behind the pin in the outer portion of the strap. See Photo 7.
- 8. Tuck the strap into the windshield. See Photo 8.

9. Pull the outer windshield mount tight laying the strap into the opening in the windshield. **See Photo 11.** 10. Secure by finishing the wrap around the strap. **See Photo 10.** 