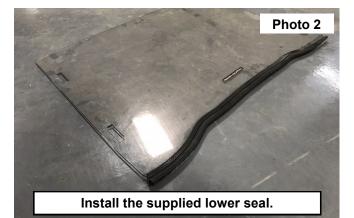

## INSTALLATION INSTRUCTONS

- 1. Remove the protective covering from the windshield. See Photo 1.
- 2. Locate the supplied lower windshield seal and install onto the bottom of the windshield. See Photo 2.