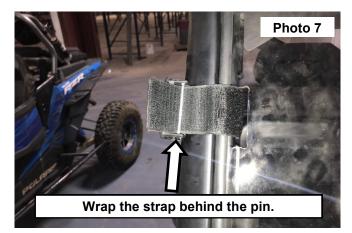

- 7. Wrap the strap behind the pin in the outer portion of the strap. See Photo 7.
- 8. Tuck the strap into the windshield. See Photo 8.

9. Pull the outer windshield mount tight laying the strap into the opening in the windshield. **See Photo 11.** 10. Secure by finishing the wrap around the strap. **See Photo 10.** 