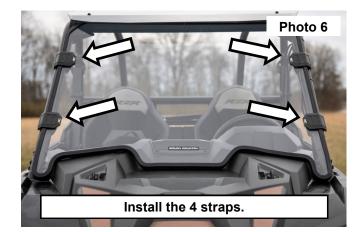

Install the outer seal onto the windshield. See Photo 3.
Install the windshield onto the UTV. See Photo 4.

- 5. NOTE: How the strap is wrapped behind the pin. See Photo 5.
- 6. Install the 4 straps into the opening in each corner of the windshield. See Photo 6.