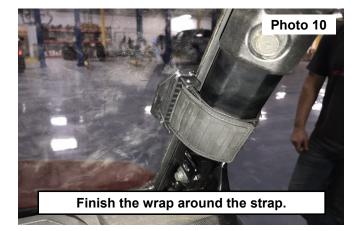

- 7. Wrap the strap behind the pin in the outer portion of the strap. See Photo 7.
- 8. Tuck the strap into the windshield. See Photo 8.

9. Pull the outer windshield mount tight laying the strap into the opening in the windshield. **See Photo 11.** 10. Secure by finishing the wrap around the strap. **See Photo 10.** 