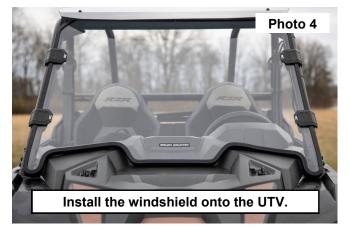

Install the outer seal onto the windshield. See Photo 3.
Install the windshield onto the UTV. See Photo 4.

- 5. NOTE: How the strap is wrapped behind the pin. See Photo 5.
- 6. Install the 4 straps into the opening in each corner of the windshield. See Photo 6.