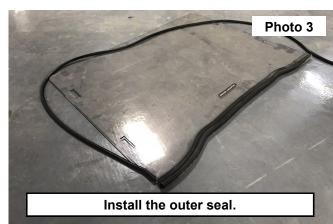

Install the outer seal onto the windshield. See Photo 3.
Install the windshield onto the UTV. See Photo 4.

- 5. NOTE: How the strap is wrapped behind the pin. See Photo 5.
- 6. Install the 4 straps into the opening in each corner of the windshield. See Photo 6.