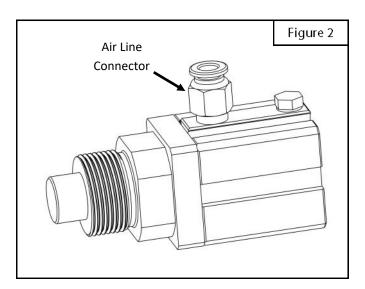

# **INSTALLATION INSTRUCTIONS**

- 1. Remove contents from box, verify if all parts listed are present and free from damage. Failure to identify damage before installation could lead to a rejection of any claim.
- 2. Carefully read and understand all instructions before attempting installation. **Ensure that all mounting hardware is** torqued to specifications prior to use.
- 3. Remove the manual clutch. See Figure 1.
- 4. Install the air clutch on top of the gearbox where the manual clutch was located. See Figure 2.

- 5. Connect an air line to the air line connector.
- 6. Apply air pressure to the air clutch to freespool the winch.