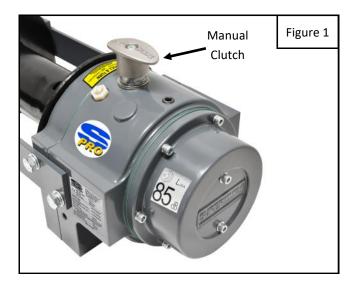

# **INSTALLATION INSTRUCTIONS**

- 1. Remove contents from box, verify if all parts listed are present and free from damage. Failure to identify damage before installation could lead to a rejection of any claim.
- 2. Carefully read and understand all instructions before attempting installation. **Ensure that all mounting hardware is** torqued to specifications prior to use.
- 3. Remove the manual clutch. See Figure 1.
- 4. Install the air clutch on top of the gearbox where the manual clutch was located. See Figure 2.