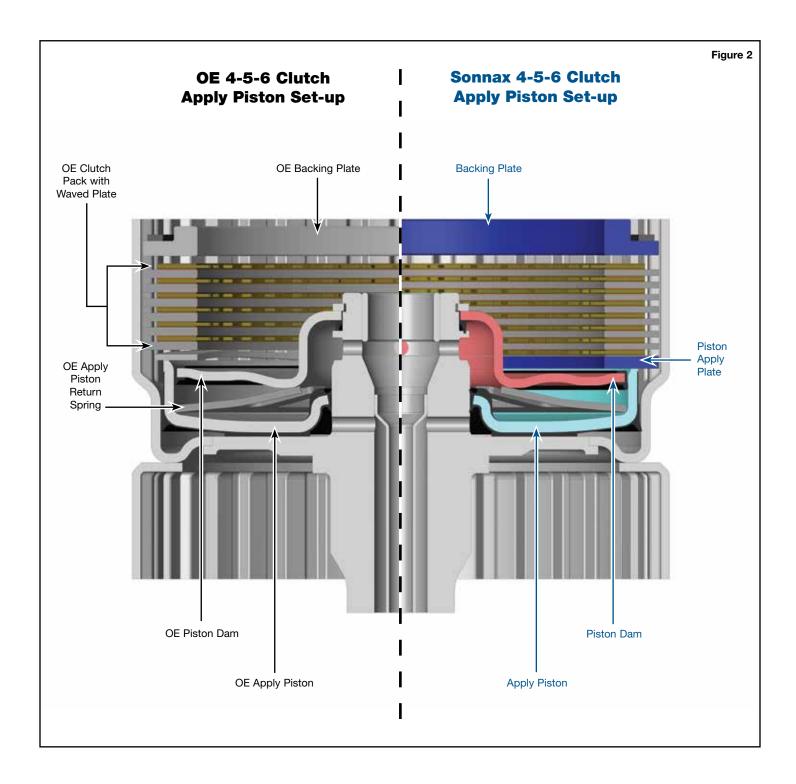

#### 3. Installation & Assembly (Refer to Figure 2 on page 2)

- a. Install Sonnax apply piston into housing assembly.
- b. Reinstall OE clutch return spring.
- c. Install Sonnax piston dam. Using appropriate tools, compress piston dam just far enough to allow OE piston dam retaining ring installation.

**WARNING:** Use care to avoid damaging inner and outer sealing lips on piston dam. Compressing the piston dam too far will cause inner seal lip damage.

- d. Install Sonnax piston apply plate (Figure 2).
- e. Assemble 4-5-6 clutch pack with with aftermarket 45-tooth Powerglide style frictions and related steels.
- f. Install Sonnax backing plate.
- g. Reinstall or replace OE backing plate retaining ring.