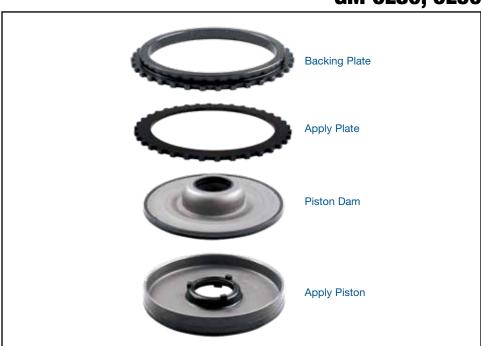

## Part No. 104960-20K

- Apply Piston
- Piston Dam
- Apply Plate
- Backing Plate

#### 2. Disassembly

- a. Dismantle 4-5-6 clutch assembly using OEM recommended methods and procedures.
- b. Discard OE apply piston, piston dam, waved plate and backing plate, clutches and steels.