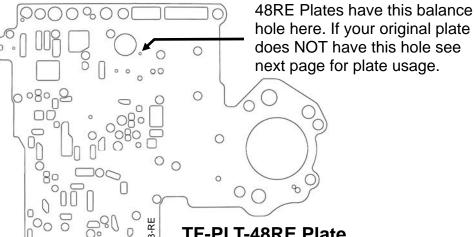

## TF-PLT-48RE Plate 2003-2006 HO Diesel & V10

**TF-PLT-48RE Plate**Fits 48-RE VB Only
Other TF plates next Page.

48RE VB 2003-06 No Vent Here

Watch out for hybrid valve bodies! Always check plate for balance hole to confirm it's a 48RE!