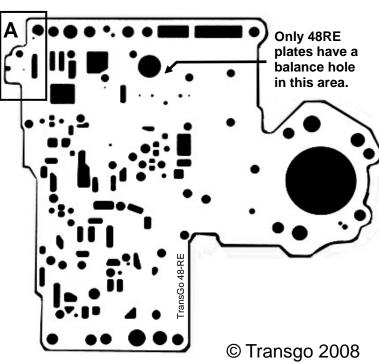

## TF-PLT-48RE Plate 2003-2006 HO Diesel & V10

**TF-PLT-48RE Plate**Fits 48-RE VB Only
Other TF plates next Page.

48RE VB 2003-06 No Vent Here

Watch out for hybrid valve bodies! Always check plate for balance hole to confirm it's a 48RE!

All others: Have vent here.

**OVER** 

**Listen up:** Valve bodies are often swapped and some year models used both types. If you don't like waiting for parts start with 5 plates. One of each and an extra 95B.