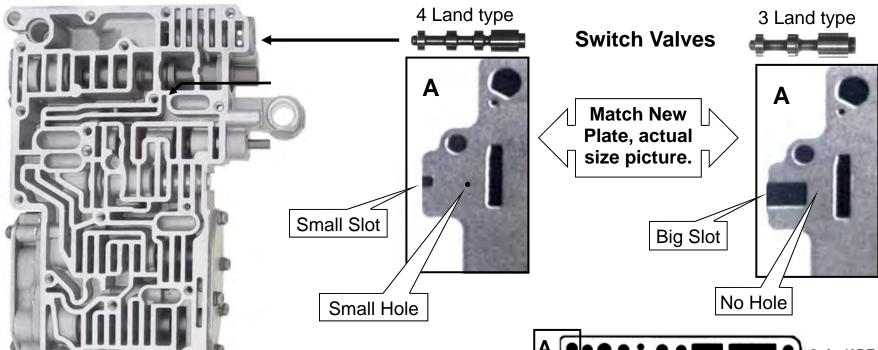

## TF-PLT-48RE Plate 2003-2006 HO Diesel & V10



**TF-PLT-48RE Plate**Fits 48-RE VB Only
Other TF plates next Page.



48RE VB 2003-06 No Vent Here

Watch out for hybrid valve bodies! Always check plate for balance hole to confirm it's a 48RE!



All others: Have vent here.



**OVER** 



**Listen up:** Valve bodies are often swapped and some year models used both types. If you don't like waiting for parts start with 5 plates. One of each and an extra 95B.

**TF-PLT-94B:** 1988-94 Small case 500, 42RH/RE, 44RH/RE WITHOUT lockup boost tube.

**TF-PLT-95S:** Small case 500, 42RH and 44RE.

**TF-PLT-94S**: 1988-97 Big case 518-618, 46 and 47 RH & RE WITHOUT lockup boost tube.

**TF-PLT-95B:** 1993-02 Big case WITH lockup boost tube.