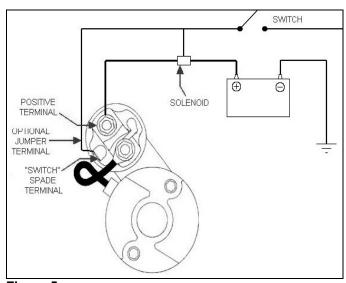

## **DISCONNECT BATTERY BEFORE INSTALLATION!!!**

- Bolt starter in place and torque mounting bolts to 29-31 ft-lbs.
- 2. Check Starter pinion-to-ring-gear clearance. Refer to Figure 3. With the starter pinion disengaged, there should be .100" +/- .040" between the pinion and ring-gear. If this is not correct, remove starter and check for nicks or burrs on the starter mounting block and the surface area on the engine where the starter mounts. Otherwise utilize the shims provided. To install shims to obtain proper Starter pinion-to-ring-gear clearance, remove the mounting block and install the shims as shown in figure 6 between the starter & mounting block and re- assemble mounting block and re-check. Next check the backlash. To do this, simply pull the pinion gear out into the ring-gear. There should be .035" to .060" of clearance. See figure 1&2. If this is not correct, use the provided flat shims (GM only).
- 3. Attach the wires while being careful not to overtorque the nut on the upper stud! Refer to figure 4 or 5 depending on your exact setup.

Figure 1

Figure 2

Figure 3

Figure 4

Figure 5

Figure 6