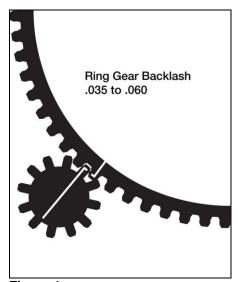

## **DISCONNECT BATTERY BEFORE INSTALLATION!!!**

- Bolt starter in place and torque mounting bolts to 29-31 ft-lbs.
- 2. Check Starter pinion-to-ring-gear clearance. Refer to Figure 3. With the starter pinion disengaged, there should be .100" +/- .040" between the pinion and ring-gear. If this is not correct, remove starter and check for nicks or burrs on the starter mounting block and the surface area on the engine where the starter mounts. Otherwise utilize the shims provided. To install shims to obtain proper Starter pinion-to-ring-gear clearance, remove the mounting block and install the shims as shown in figure 6 between the starter & mounting block and re- assemble mounting block and re-check. Next check the backlash. To do this, simply pull the pinion gear out into the ring-gear. There should be .035" to .060" of clearance. See figure 1&2. If this is not correct, use the provided flat shims (GM only).
- 3. Attach the wires while being careful not to overtorque the nut on the upper stud! Refer to figure 4 or 5 depending on your exact setup.

Figure 1

Figure 2

Figure 3

Figure 4

Figure 5

Figure 6