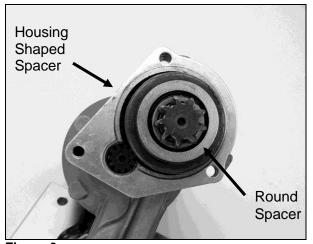

## **DISCONNECT BATTERY BEFORE INSTALLATION!!!**

- Bolt starter in place and torque mounting bolts to 29-31 ft-lbs.
- 2. Check Starter pinion-to-ring-gear clearance. Refer to Figure 3. With the starter pinion disengaged, there should be .100" +/- .040" between the pinion and ring-gear. If this is not correct, remove starter and check for nicks or burrs on the starter mounting block and the surface area on the engine where the starter mounts. Otherwise utilize the shims provided. To install shims to obtain proper Starter pinion-to-ring-gear clearance, remove the mounting block and install the shims as shown in figure 6 between the starter & mounting block and re- assemble mounting block and re-check. Next check the backlash. To do this, simply pull the pinion gear out into the ring-gear. There should be .035" to .060" of clearance. See figure 1&2. If this is not correct, use the provided flat shims (GM only).
- 3. Attach the wires while being careful not to overtorque the nut on the upper stud! Refer to figure 4 or 5 depending on your exact setup.

Figure 1

Figure 2

Figure 3

Figure 4

Figure 5

Figure 6