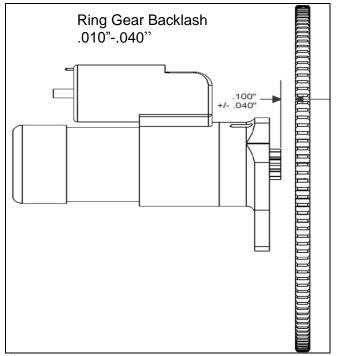

## **DISCONNECT BATTERY BEFORE INSTALLATION!!!**

- Bolt starter in place and torque mounting bolts to 29-31 ft-lbs.
- 2. Check Starter pinion-to-ring-gear clearance. Refer to Figure 3. With the starter pinion disengaged, there should be .100" +/- .040" between the pinion and ring-gear. If this is not correct, remove starter and check for nicks or burrs on the starter mounting block and the surface area on the engine where the starter mounts. Otherwise utilize the shims provided. To install shims to obtain proper Starter pinion-to-ring-gear clearance, remove the mounting block and install the shims as shown in figure 6 between the starter & mounting block and re- assemble mounting block and re-check. Next check the backlash. To do this, simply pull the pinion gear out into the ring-gear. There should be .035" to .060" of clearance. See figure 1&2. If this is not correct, use the provided flat shims (GM only).
- 3. Attach the wires while being careful not to overtorque the nut on the upper stud! Refer to figure 4 or 5 depending on your exact setup.

Figure 1

Figure 2

Figure 3

Figure 4

Figure 5

Figure 6