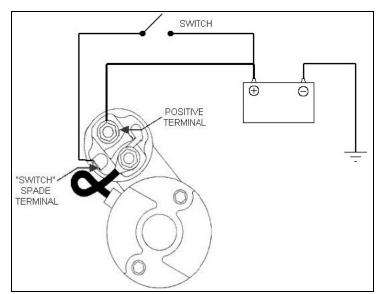

## **DISCONNECT BATTERY BEFORE INSTALLATION!!!**

- Bolt starter in place and torque mounting bolts to 29-31 ft-lbs.
- 2. Check Starter pinion-to-ring-gear clearance. Refer to Figure 3. With the starter pinion disengaged, there should be .100" +/- .040" between the pinion and ring-gear. If this is not correct, remove starter and check for nicks or burrs on the starter mounting block and the surface area on the engine where the starter mounts. Otherwise utilize the shims provided. To install shims to obtain proper Starter pinion-to-ring-gear clearance, remove the mounting block and install the shims as shown in figure 6 between the starter & mounting block and re- assemble mounting block and re-check. Next check the backlash. To do this, simply pull the pinion gear out into the ring-gear. There should be .035" to .060" of clearance. See figure 1&2. If this is not correct, use the provided flat shims (GM only).
- 3. Attach the wires while being careful not to overtorque the nut on the upper stud! Refer to figure 4 or 5 depending on your exact setup.

Figure 1

Figure 2

Figure 3

Figure 4

Figure 5

Figure 6