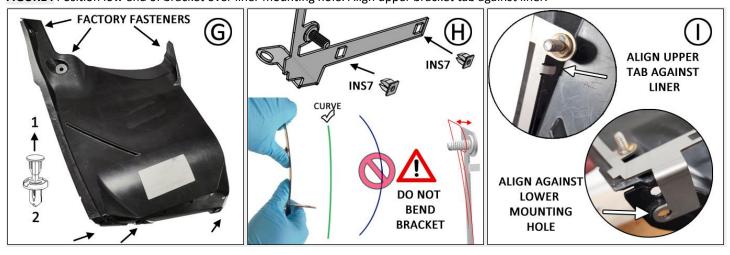

FIGURE G Remove rear liner fasteners. Pull liner away from bumper.

**FIGURE H** Install INS7 into both square mounting points of bracket. **Gently** curve bracket 1 - 2mm, shaping it so it nests against liner. **FIGURE I** Position low end of bracket over liner mounting hole. Align upper bracket tab against liner.