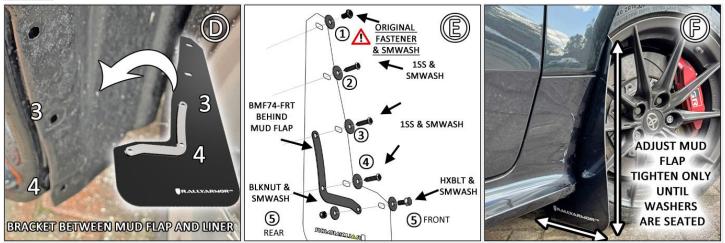

**FIGURE D** Position BMF74-FRT bracket onto mud flap points 3 and 4 then place flap, logo-side facing rear of vehicle, against liner points 3 and 4.

FIGURE E Tightening just enough to adjust flap later, place factory fastener 1 through SMWASH and mud flap to secure mounting point 1. Use 1SS and SMWASH to fasten mounting points 2 - 4. Install HXBLT and SMWASH through point 5. Secure the rear or opposite side of mount 5 with BLKNUT and SMWASH.

FIGURE F Ensure mud flap is parallel to even ground. Hand-tighten washers just enough to seat against flap. Adjust as needed.