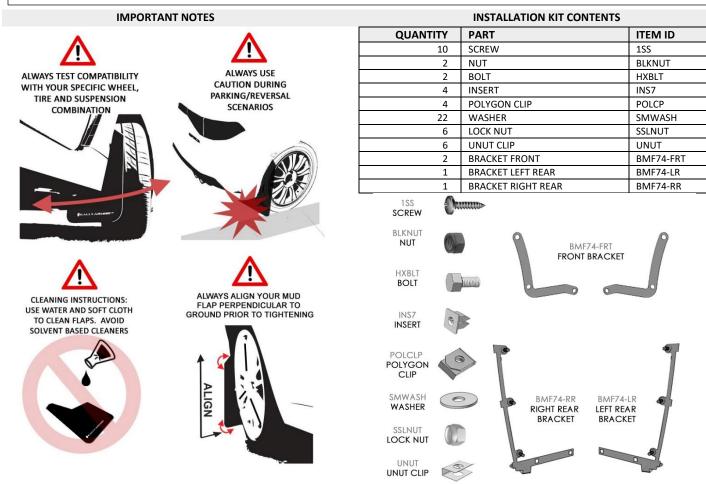

# **FRONT MUD FLAP**

1 Front Flap Bracket & Hardware → 1 x BMF74-FRT; 3 x 1SS; 1 x BLKNUT; 1 x HXBLT; 2 x POLCLP; 6 x SMWASH To access inner wheel well area, turn steering wheel towards installation side.

**FIGURE A** Remove factory fasteners 2 - 4. Temporarily remove factory 1 and underbody, lower fasteners. Move liner away from fender. **FIGURE B** Install POLCLP over mounting points 3 and 4.

FIGURE C Replace liner. Reinstall lower factory fastener.

**FIGURE D** Position BMF74-FRT bracket onto mud flap points 3 and 4 then place flap, logo-side facing rear of vehicle, against liner points 3 and 4.

FIGURE E Tightening just enough to adjust flap later, place factory fastener 1 through SMWASH and mud flap to secure mounting point 1. Use 1SS and SMWASH to fasten mounting points 2 - 4. Install HXBLT and SMWASH through point 5. Secure the rear or opposite side of mount 5 with BLKNUT and SMWASH.

FIGURE F Ensure mud flap is parallel to even ground. Hand-tighten washers just enough to seat against flap. Adjust as needed.