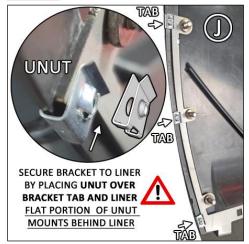

FIGURE J Clip a UNUT over each of the 3 tabbed sections of bracket and liner. Flat side of UNUT faces rear of liner.

**FIGURE K** Reinstall liner. Position low end of bracket <u>between bumper skin and liner</u>. Bracket does not mount outside bumper skin. Install original factory fastener.