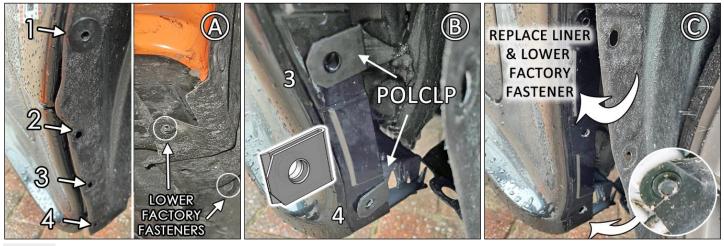

**FIGURE A** Remove factory fasteners 2 - 4. Temporarily remove factory 1 and underbody, lower fasteners. Move liner away from fender. **FIGURE B** Install POLCLP over mounting points 3 and 4.

FIGURE C Replace liner. Reinstall lower factory fastener.