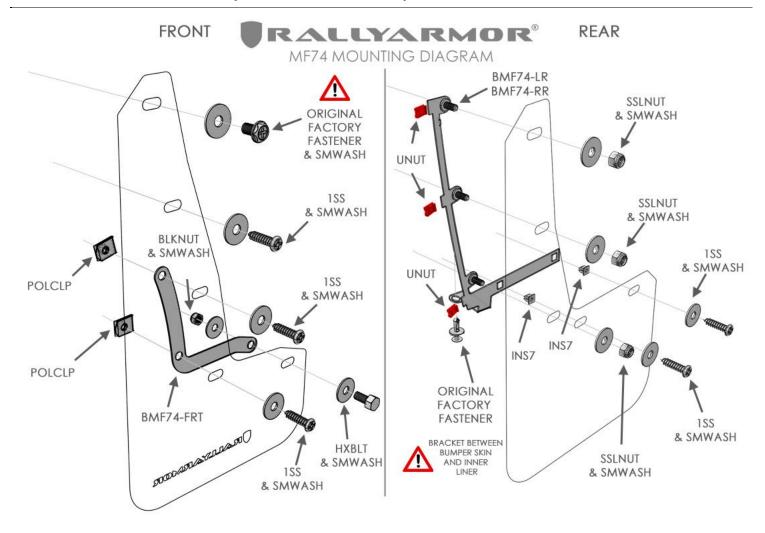

# **FRONT MUD FLAP**

1 Front Flap Bracket & Hardware → 1 x BMF74-FRT; 3 x 1SS; 1 x BLKNUT; 1 x HXBLT; 2 x POLCLP; 6 x SMWASH To access inner wheel well area, turn steering wheel towards installation side.

**FIGURE A** Remove factory fasteners 2 - 4. Temporarily remove factory 1 and underbody, lower fasteners. Move liner away from fender. **FIGURE B** Install POLCLP over mounting points 3 and 4.

FIGURE C Replace liner. Reinstall lower factory fastener.

**FIGURE D** Position BMF74-FRT bracket onto mud flap points 3 and 4 then place flap, logo-side facing rear of vehicle, against liner points 3 and 4.

FIGURE E Tightening just enough to adjust flap later, place factory fastener 1 through SMWASH and mud flap to secure mounting point 1. Use 1SS and SMWASH to fasten mounting points 2 - 4. Install HXBLT and SMWASH through point 5. Secure the rear or opposite side of mount 5 with BLKNUT and SMWASH.

FIGURE F Ensure mud flap is parallel to even ground. Hand-tighten washers just enough to seat against flap. Adjust as needed.

## **REAR MUD FLAP**

1 Rear Flap Bracket & Hardware → 1 x BMF74-LR/RR; 2 X 1SS; 2 X INS7; 5 x SMWASH; 3 x SSLNUT; 3 x UNUT

Though not required, tire removal eases installation. Option 2, jack rear of vehicle to better access wheel well area.

FIGURE G Remove rear liner fasteners. Pull liner away from bumper.

**FIGURE H** Install INS7 into both square mounting points of bracket. **Gently** curve bracket 1 - 2mm, shaping it so it nests against liner. **FIGURE I** Position low end of bracket over liner mounting hole. Align upper bracket tab against liner.

FIGURE J Clip a UNUT over each of the 3 tabbed sections of bracket and liner. Flat side of UNUT faces rear of liner.

**FIGURE K** Reinstall liner. Position low end of bracket <u>between bumper skin and liner</u>. Bracket does not mount outside bumper skin. Install original factory fastener.

**Tightening just enough for adjustments later**, position mud flap against corresponding bracket mounting points 1-3, then fasten using SSLNUT and SMWASH. Use 1SS and SMWASH for points 4 and 5.

FIGURE L Ensure mud flap is parallel to even ground. Hand-tighten washers just enough to seat against flap. Adjust as needed.