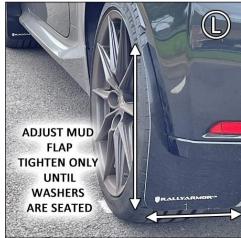

FIGURE F Ensure mud flap is parallel to even ground. Hand-tighten washers just enough to seat against flap. Adjust as needed.

**Tightening just enough for adjustments later**, position mud flap against corresponding bracket mounting points 1-3, then fasten using SSLNUT and SMWASH. Use 1SS and SMWASH for points 4 and 5.

FIGURE L Ensure mud flap is parallel to even ground. Hand-tighten washers just enough to seat against flap. Adjust as needed.