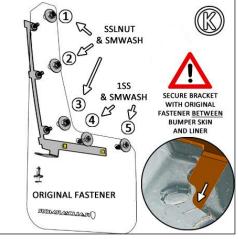

FIGURE G Remove rear liner fasteners. Pull liner away from bumper.

**FIGURE H** Install INS7 into both square mounting points of bracket. **Gently** curve bracket 1 - 2mm, shaping it so it nests against liner. **FIGURE I** Position low end of bracket over liner mounting hole. Align upper bracket tab against liner.

FIGURE J Clip a UNUT over each of the 3 tabbed sections of bracket and liner. Flat side of UNUT faces rear of liner.

**FIGURE K** Reinstall liner. Position low end of bracket <u>between bumper skin and liner</u>. Bracket does not mount outside bumper skin. Install original factory fastener.