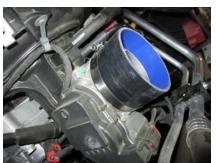

7. Attach the ¾ in straight fitting into the factory elbow.

8. Re-install the factory elbow and attach the  $\frac{3}{4}$  in breather hose.

9. Attach the sleeve onto the throttle body with the #56 clamp.