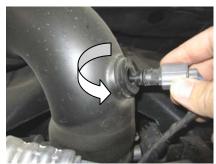

7. Attach the ¾ in straight fitting into the factory elbow.

8. Re-install the factory elbow and attach the  $\frac{3}{4}$  in breather hose.

9. Attach the sleeve onto the throttle body with the #56 clamp.