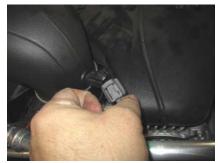

18. Attach the breather hose to the Volant  $\frac{3}{4}$  in elbow.

19. Connect the ATS harness to the sensor.

20. Attach the filter to the volant box.

21. Attach the Volant filter box lid and re-install the negative battery cable.