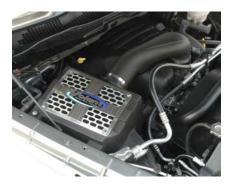

15. Attach the hump hose to the volant box using the #64 clamp.

16. Press the ATS sensor into the½ rubber grommet.

17. Press the Volant duct into the hump hose and sleeve and tighten the remaining clamps.

18. Attach the breather hose to the Volant  $\frac{3}{4}$  in elbow.

19. Connect the ATS harness to the sensor.

20. Attach the filter to the volant box.

21. Attach the Volant filter box lid and re-install the negative battery cable.