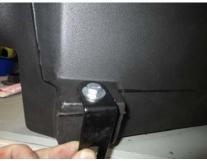

10. Re-install the factory engine cover.

11. Attach the large L bracket to the headlamp side of the volant box using the provided hardware.

12. Remove the two 13mm air box mounting tray bolts.