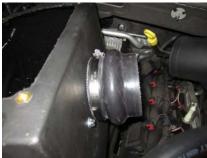

15. Attach the hump hose to the volant box using the #64 clamp.

16. Press the ATS sensor into the½ rubber grommet.

17. Press the Volant duct into the hump hose and sleeve and tighten the remaining clamps.