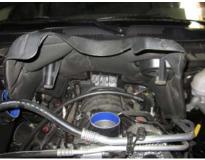

10. Re-install the factory engine cover.

11. Attach the large L bracket to the headlamp side of the volant box using the provided hardware.

12. Remove the two 13mm air box mounting tray bolts.

## **Installation Instructions Continued**

13. Attach the long L bracket to the tray using the factory bolt.

14. Attach the small L bracket to the mounting tray using the factory bolt. Than attach the bracket to the box using the provided hardware.