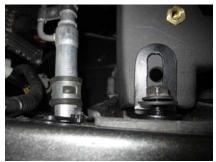

10. Re-install the factory engine cover.

11. Attach the large L bracket to the headlamp side of the volant box using the provided hardware.

12. Remove the two 13mm air box mounting tray bolts.