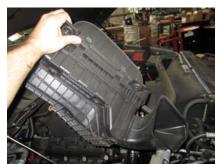

18. Attach the breather hose to the Volant  $\frac{3}{4}$  in elbow.

19. Connect the ATS harness to the sensor.

20. Attach the filter to the volant box.

21. Attach the Volant filter box lid and re-install the negative battery cable.