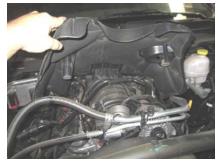

## Installation Instructions 2013 Dodge Ram 5.7L 16457/164576

1. Disconnect the negative battery cable and remove the ATS sensor by twisting it out.

2. Loosen the clamps holding the duct to the throttle body and air box than remove the air duct.

3. Remove the breather hose from the air box by pulling straight out.

4. Remove the factory air box by pulling up and over the grommet posts.

5. Remove the engine cover by pulling up and forward.

6. Remove the factory elbow from the factory breather hose.