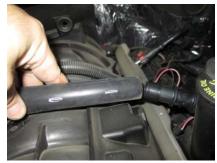

15. Attach the hump hose to the volant box using the #64 clamp.

16. Press the ATS sensor into the½ rubber grommet.

17. Press the Volant duct into the hump hose and sleeve and tighten the remaining clamps.

18. Attach the breather hose to the Volant  $\frac{3}{4}$  in elbow.

19. Connect the ATS harness to the sensor.

20. Attach the filter to the volant box.

21. Attach the Volant filter box lid and re-install the negative battery cable.