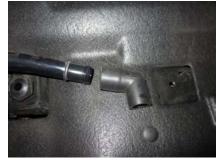

3. Remove the breather hose from the air box by pulling straight out.

4. Remove the factory air box by pulling up and over the grommet posts.

5. Remove the engine cover by pulling up and forward.

6. Remove the factory elbow from the factory breather hose.

7. Attach the ¾ in straight fitting into the factory elbow.

8. Re-install the factory elbow and attach the  $\frac{3}{4}$  in breather hose.

9. Attach the sleeve onto the throttle body with the #56 clamp.