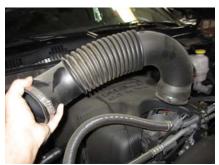

## Installation Instructions 2013 Dodge Ram 5.7L 16457/164576

1. Disconnect the negative battery cable and remove the ATS sensor by twisting it out.

2. Loosen the clamps holding the duct to the throttle body and air box than remove the air duct.