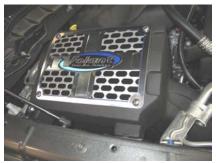

10. Re-install the factory engine cover.

11. Attach the large L bracket to the headlamp side of the volant box using the provided hardware.

12. Remove the two 13mm air box mounting tray bolts.

## **Installation Instructions Continued**

13. Attach the long L bracket to the tray using the factory bolt.

14. Attach the small L bracket to the mounting tray using the factory bolt. Than attach the bracket to the box using the provided hardware.