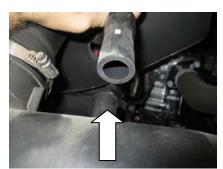

10. Re-install the factory engine cover.

11. Attach the large L bracket to the headlamp side of the volant box using the provided hardware.

12. Remove the two 13mm air box mounting tray bolts.