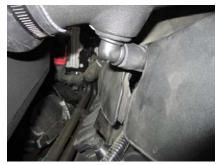

18. Attach the breather hose to the Volant  $\frac{3}{4}$  in elbow.

19. Connect the ATS harness to the sensor.

20. Attach the filter to the volant box.

21. Attach the Volant filter box lid and re-install the negative battery cable.