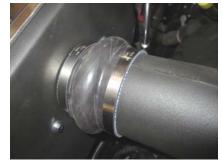

hose.



7. Attach the ¾ in straight fitting into the factory elbow.



8. Re-install the factory elbow and attach the  $\frac{3}{4}$  in breather hose.



9. Attach the sleeve onto the throttle body with the #56 clamp.



10. Re-install the factory engine cover.



11. Attach the large L bracket to the headlamp side of the volant box using the provided hardware.



12. Remove the two 13mm air box mounting tray bolts.

## **Installation Instructions Continued**



13. Attach the long L bracket to the tray using the factory bolt.



14. Attach the small L bracket to the mounting tray using the factory bolt. Than attach the bracket to the box using the provided hardware.



15. Attach the hump hose to the volant box using the #64 clamp.



16. Press the ATS sensor into the½ rubber grommet.



17. Press the Volant duct into the hump hose and sleeve and tighten the remaining clamps.



18. Attach the breather hose to the Volant  $\frac{3}{4}$  in elbow.



19. Connect the ATS harness to the sensor.



20. Attach the filter to the volant box.



21. Attach the Volant filter box lid and re-install the negative battery cable.





Volant Cool Air Intakes 10285 Indiana ct. Rancho Cucamonga, Ca 91730 909 – 481 – 3888