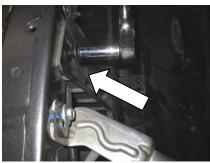

10. Re-install the factory engine cover.

11. Attach the large L bracket to the headlamp side of the volant box using the provided hardware.

12. Remove the two 13mm air box mounting tray bolts.