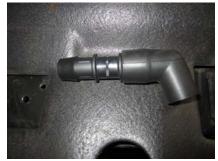

7. Attach the ¾ in straight fitting into the factory elbow.

8. Re-install the factory elbow and attach the  $\frac{3}{4}$  in breather hose.

9. Attach the sleeve onto the throttle body with the #56 clamp.

18. Attach the breather hose to the Volant  $\frac{3}{4}$  in elbow.

19. Connect the ATS harness to the sensor.

20. Attach the filter to the volant box.

21. Attach the Volant filter box lid and re-install the negative battery cable.