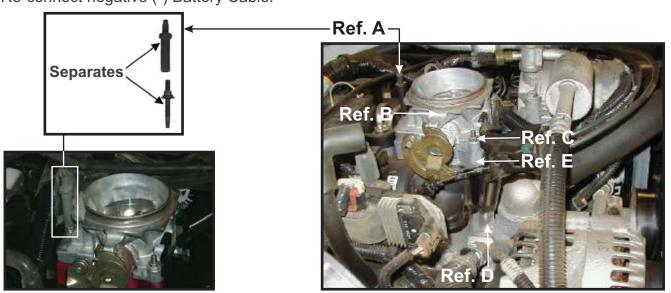

- 1. Disconnect negative (-) Battery Cable
- 2. Remove air cleaner housing from throttle body unit.
- 3. Using 10mm socket remove two nuts from front side of throttle body. (Ref. C)
- 4. Remove air cleaner housing riser and (1) studnut from back side of throttle body. (Ref. A)
- 5. Lift throttle body and clean gasket surfaces.
- 6. Reinstall throttle body (**Ref. B**), spacer, and gasket (**Ref. E**). Be sure to install the gasket between the throttle body and the spacer only, reuse the rubber seal on the intake manifold.
- 7. Remove throttle linkage bracket and studnut.
- 8. Install Throttle body spacer tube under throttle linkage bracket. (Ref. D)
- 9. <u>Inspect</u> and <u>test</u> throttle linkage for full <u>open</u> & <u>closed</u> travel <u>before</u> driving. Some cruise or kickdown cables may require adjustment. Refer to service manual.
- 10. Reinstall air cleaner housing. (Refer to Step No. 2)
- 11. Re-connect negative (-) Battery Cable.

Ref. A- 6mm x 31/2 Stud, 6mm Flat Washer, 6mm Nut

Ref. B- Throttle Body

Ref. C-6mm x 60 (2) Bolt, 6mm Flat Washers

Ref. D- Throttle Spacer 6mm x 60 Bolt & 6mm Flat Washer

Ref. E- Throttle Body Spacer and Gasket