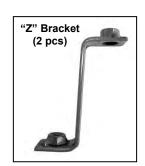

### **PARTS LIST:**

| 1 | Driver/Left Sidebar                    | 12 | 8-1.25mm x 25mm Hex Head Bolts        |
|---|----------------------------------------|----|---------------------------------------|
| 1 | Passenger/Right Sidebar                | 10 | 8mm Lock Washers                      |
| 1 | Driver/Left Front Mounting Bracket     | 10 | 8mm ID x 22mm OD x 1.5mm Flat Washers |
| 1 | Passenger/Right Front Mounting Bracket | 6  | 12mm Square Washers                   |
| 1 | Driver/Left Rear Mounting Bracket      | 6  | 12mm Lock Washers                     |
| 1 | Passenger/Right Rear Mounting Bracket  | 6  | 12mm Hex Nuts                         |
| 2 | 8mm "Z" Brackets                       | 6  | 12-1.75mm x 45mm Bolt Plates          |
|   |                                        | 6  | 12mm ID x 29mm OD x 3mm Flat Washers  |

8mmx 25mm Hex Bolts 8mm Lock Washers 8mm Flat Washers