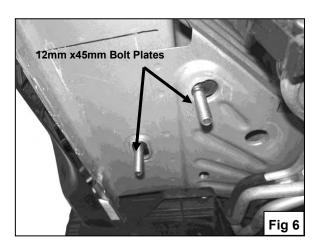

et up to the vehicle and over the already inserted Bolt Plates. Partially hang Mounting Bracket to Bolt Plates using the included (2) 12mm Square Washers and (2) 12mm Hex Nuts (Figure 7). Hand tighten at this time.
- **10.** Position passenger Sidebar onto Mounting Brackets. Attach Sidebar to Mounting Brackets using the included (4) 8mm x 25mm Hex Head Bolts, (4) 8mm Lock Washers, and (4) 8mm Flat Washers (**Figure 8**).
- **11.** Level and adjust Sidebar properly; and then tighten all hardware at this time. **IMPORTANT!** Do not move the Mounting Brackets too much when adjusting the Sidebar; this may cause Bolt Plates to disengage.
- **12.** Repeat steps 2 13 for driver Sidebar.
- 13. Do periodic inspections to the installation to make sure that all hardware is secure and tight.

















8mmx 25mm Hex Bolts 8mm Lock Washers 8mm Flat Washers