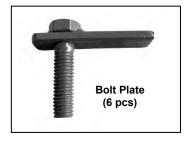

### **PARTS LIST:**

| 1 | Driver/Left Sidebar                    | 12 | 8-1.25mm x 25mm Hex Head Bolts        |
|---|----------------------------------------|----|---------------------------------------|
| 1 | Passenger/Right Sidebar                | 10 | 8mm Lock Washers                      |
| 1 | Driver/Left Front Mounting Bracket     | 10 | 8mm ID x 22mm OD x 1.5mm Flat Washers |
| 1 | Passenger/Right Front Mounting Bracket | 6  | 12mm Square Washers                   |
| 1 | Driver/Left Rear Mounting Bracket      | 6  | 12mm Lock Washers                     |
| 1 | Passenger/Right Rear Mounting Bracket  | 6  | 12mm Hex Nuts                         |
| 2 | 8mm "Z" Brackets                       | 6  | 12-1.75mm x 45mm Bolt Plates          |
|   |                                        | 6  | 12mm ID x 29mm OD x 3mm Flat Washers  |