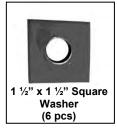

### **PARTS LIST:**

| 1 | Driver/Left Sidebar                    | 12 | 8-1.25mm x 25mm Hex Head Bolts        |
|---|----------------------------------------|----|---------------------------------------|
| 1 | Passenger/Right Sidebar                | 10 | 8mm Lock Washers                      |
| 1 | Driver/Left Front Mounting Bracket     | 10 | 8mm ID x 22mm OD x 1.5mm Flat Washers |
| 1 | Passenger/Right Front Mounting Bracket | 6  | 12mm Square Washers                   |
| 1 | Driver/Left Rear Mounting Bracket      | 6  | 12mm Lock Washers                     |
| 1 | Passenger/Right Rear Mounting Bracket  | 6  | 12mm Hex Nuts                         |
| 2 | 8mm "Z" Brackets                       | 6  | 12-1.75mm x 45mm Bolt Plates          |
|   |                                        | 6  | 12mm ID x 29mm OD x 3mm Flat Washers  |

#### PROCEDURE:

- 1. REMOVE CONTENTS FROM BOX. VERIFY ALL PARTS ARE PRESENT. READ INSTRUCTIONS CAREFULLY BEFORE STARTING INSTALLATION.
- 2. On the passenger side, locate the three factory holes on the floor panel rail towards the front of the vehicle. There is an oval and a round factory hole on the bottom floor panel rail and a round factory hole on the side of the floor panel rail.
- 3. Insert (1) 12mm x 45mm Bolt Plate into the slotted factory hole (**Figure 1**). **NOTE**: Do not center the Bolt Plate in the factory hole, the shorter end of Bolt Plate should be pushed to one side of the factory hole in order to fully engage.
- **4.** Position passenger side front Mounting Bracket up to the vehicle and over already inserted Bolt Plate. **NOTE:** The hole pattern on the Mounting Bracket matches the hole pattern on the vehicle. Partially hang Mounting Bracket to Bolt plate using the included (1) 12mm Hex Nut and (1) 12mm Square Washer (**Figure 1**).
- 5. Insert "Z" Bracket through the bottom rounded hole in Mounting Bracket and through factory hole located on the bottom of the floor panel rail as shown in figure 2. Orient "Z" Bracket to the factory hole located on the side of the floor panel rail (Figure 2).
- 6. Secure the side of the Mounting Bracket to the side of the floor panel rail using the included (1) 8mm x 25mm Hex Head Bolt, (1) 8mm Lock Washer, and (1) 8mm Flat Washer (Figure 3 & 4). Hand tighten at this time.
- 7. Attach the opposite end of "Z" Bracket to the tab on the Mounting Bracket using the included (1) 8mm x 25mm Hex Head Bolt (Figure 4 & 5). Hand tighten at this time.
- 8. Locate the slotted and the rounded hole towards the rear of the floor panel rail. **NOTE:** There are three round holes towards the rear of the floor panel rail, two large and a small one. Use the larger hole towards the front of the vehicle. Insert (1) 12mm x 45mm Bolt Plate into each of the factory holes (**Figure 6**). **NOTE:** Do not center the Bolt Plate in the factory hole, the shorter end of Bolt Plate should be pushed to one side of the factory hole in order to fully engage.
- 9. Position passenger side Rear Mounting Bracket up to the vehicle and over the already inserted Bolt Plates. Partially hang Mounting Bracket to Bolt Plates using the included (2) 12mm Square Washers and (2) 12mm Hex Nuts (Figure 7). Hand tighten at this time.
- **10.** Position passenger Sidebar onto Mounting Brackets. Attach Sidebar to Mounting Brackets using the included (4) 8mm x 25mm Hex Head Bolts, (4) 8mm Lock Washers, and (4) 8mm Flat Washers (**Figure 8**).
- **11.** Level and adjust Sidebar properly; and then tighten all hardware at this time. **IMPORTANT!** Do not move the Mounting Brackets too much when adjusting the Sidebar; this may cause Bolt Plates to disengage.
- **12.** Repeat steps 2 13 for driver Sidebar.
- 13. Do periodic inspections to the installation to make sure that all hardware is secure and tight.