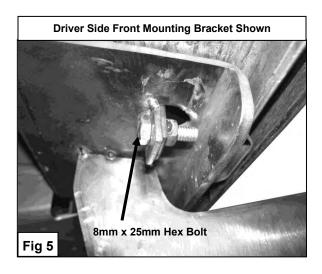

cket up to the vehicle and over the already inserted Bolt Plates. Partially hang Mounting Bracket to Bolt Plates using the included (2) 12mm Square Washers and (2) 12mm Hex Nuts (Figure 7). Hand tighten at this time.
- **10.** Position passenger Sidebar onto Mounting Brackets. Attach Sidebar to Mounting Brackets using the included (4) 8mm x 25mm Hex Head Bolts, (4) 8mm Lock Washers, and (4) 8mm Flat Washers (**Figure 8**).
- **11.** Level and adjust Sidebar properly; and then tighten all hardware at this time. **IMPORTANT!** Do not move the Mounting Brackets too much when adjusting the Sidebar; this may cause Bolt Plates to disengage.
- **12.** Repeat steps 2 13 for driver Sidebar.
- 13. Do periodic inspections to the installation to make sure that all hardware is secure and tight.

















8mmx 25mm Hex Bolts 8mm Lock Washers 8mm Flat Washers