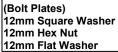

p to the vehicle and over the already inserted Bolt Plates. Partially hang Mounting Bracket to Bolt Plates using the included (2) 12mm Square Washers and (2) 12mm Hex Nuts (Figure 7). Hand tighten at this time.
- **10.** Position passenger Sidebar onto Mounting Brackets. Attach Sidebar to Mounting Brackets using the included (4) 8mm x 25mm Hex Head Bolts, (4) 8mm Lock Washers, and (4) 8mm Flat Washers (**Figure 8**).
- **11.** Level and adjust Sidebar properly; and then tighten all hardware at this time. **IMPORTANT!** Do not move the Mounting Brackets too much when adjusting the Sidebar; this may cause Bolt Plates to disengage.
- **12.** Repeat steps 2 13 for driver Sidebar.
- 13. Do periodic inspections to the installation to make sure that all hardware is secure and tight.

















8mmx 25mm Hex Bolts 8mm Lock Washers 8mm Flat Washers