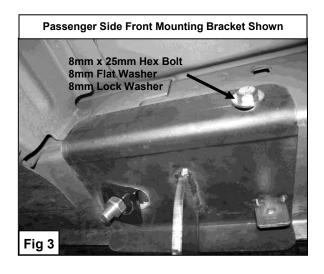

Bracket up to the vehicle and over the already inserted Bolt Plates. Partially hang Mounting Bracket to Bolt Plates using the included (2) 12mm Square Washers and (2) 12mm Hex Nuts (Figure 7). Hand tighten at this time.
- **10.** Position passenger Sidebar onto Mounting Brackets. Attach Sidebar to Mounting Brackets using the included (4) 8mm x 25mm Hex Head Bolts, (4) 8mm Lock Washers, and (4) 8mm Flat Washers (**Figure 8**).
- **11.** Level and adjust Sidebar properly; and then tighten all hardware at this time. **IMPORTANT!** Do not move the Mounting Brackets too much when adjusting the Sidebar; this may cause Bolt Plates to disengage.
- **12.** Repeat steps 2 13 for driver Sidebar.
- 13. Do periodic inspections to the installation to make sure that all hardware is secure and tight.

















8mmx 25mm Hex Bolts 8mm Lock Washers 8mm Flat Washers