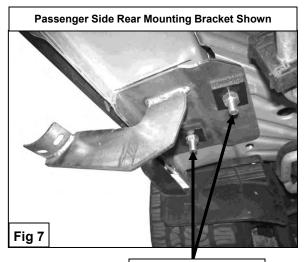

up to the vehicle and over the already inserted Bolt Plates. Partially hang Mounting Bracket to Bolt Plates using the included (2) 12mm Square Washers and (2) 12mm Hex Nuts (Figure 7). Hand tighten at this time.
- **10.** Position passenger Sidebar onto Mounting Brackets. Attach Sidebar to Mounting Brackets using the included (4) 8mm x 25mm Hex Head Bolts, (4) 8mm Lock Washers, and (4) 8mm Flat Washers (**Figure 8**).
- **11.** Level and adjust Sidebar properly; and then tighten all hardware at this time. **IMPORTANT!** Do not move the Mounting Brackets too much when adjusting the Sidebar; this may cause Bolt Plates to disengage.
- **12.** Repeat steps 2 13 for driver Sidebar.
- 13. Do periodic inspections to the installation to make sure that all hardware is secure and tight.

















8mmx 25mm Hex Bolts 8mm Lock Washers 8mm Flat Washers