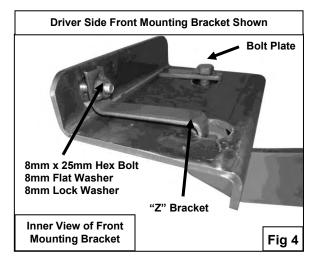

racket up to the vehicle and over the already inserted Bolt Plates. Partially hang Mounting Bracket to Bolt Plates using the included (2) 12mm Square Washers and (2) 12mm Hex Nuts (Figure 7). Hand tighten at this time.
- **10.** Position passenger Sidebar onto Mounting Brackets. Attach Sidebar to Mounting Brackets using the included (4) 8mm x 25mm Hex Head Bolts, (4) 8mm Lock Washers, and (4) 8mm Flat Washers (**Figure 8**).
- **11.** Level and adjust Sidebar properly; and then tighten all hardware at this time. **IMPORTANT!** Do not move the Mounting Brackets too much when adjusting the Sidebar; this may cause Bolt Plates to disengage.
- **12.** Repeat steps 2 13 for driver Sidebar.
- 13. Do periodic inspections to the installation to make sure that all hardware is secure and tight.

















8mmx 25mm Hex Bolts 8mm Lock Washers 8mm Flat Washers