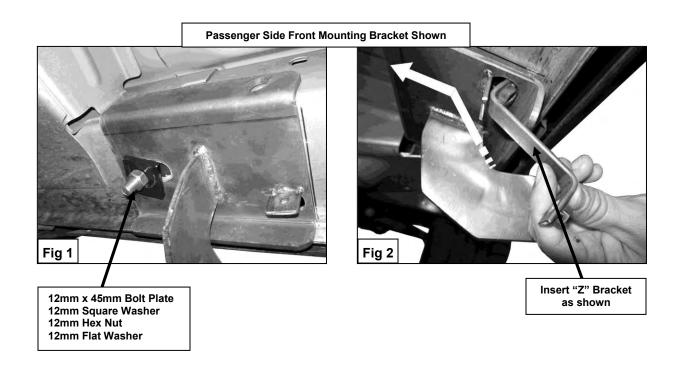

### **PARTS LIST:**

| 1 | Driver/Left Sidebar                    | 12 | 8-1.25mm x 25mm Hex Head Bolts        |
|---|----------------------------------------|----|---------------------------------------|
| 1 | Passenger/Right Sidebar                | 10 | 8mm Lock Washers                      |
| 1 | Driver/Left Front Mounting Bracket     | 10 | 8mm ID x 22mm OD x 1.5mm Flat Washers |
| 1 | Passenger/Right Front Mounting Bracket | 6  | 12mm Square Washers                   |
| 1 | Driver/Left Rear Mounting Bracket      | 6  | 12mm Lock Washers                     |
| 1 | Passenger/Right Rear Mounting Bracket  | 6  | 12mm Hex Nuts                         |
| 2 | 8mm "Z" Brackets                       | 6  | 12-1.75mm x 45mm Bolt Plates          |
|   |                                        | 6  | 12mm ID x 29mm OD x 3mm Flat Washers  |

#### PROCEDURE:

- 1. REMOVE CONTENTS FROM BOX. VERIFY ALL PARTS ARE PRESENT. READ INSTRUCTIONS CAREFULLY BEFORE STARTING INSTALLATION.
- 2. On the passenger side, locate the three factory holes on the floor panel rail towards the front of the vehicle. There is an oval and a round factory hole on the bottom floor panel rail and a round factory hole on the side of the floor panel rail.
- 3. Insert (1) 12mm x 45mm Bolt Plate into the slotted factory hole (**Figure 1**). **NOTE**: Do not center the Bolt Plate in the factory hole, the shorter end of Bolt Plate should be pushed to one side of the factory hole in order to fully engage.
- **4.** Position passenger side front Mounting Bracket up to the vehicle and over already inserted Bolt Plate. **NOTE:** The hole pattern on the Mounting Bracket matches the hole pattern on the vehicle. Partially hang Mounting Bracket to Bolt plate using the included (1) 12mm Hex Nut and (1) 12mm Square Washer (**Figure 1**).
- 5. Insert "Z" Bracket through the bottom rounded hole in Mounting Bracket and through factory hole located on the bottom of the floor panel rail as shown in figure 2. Orient "Z" Bracket to the factory hole located on the side of the floor panel rail (Figure 2).
- 6. Secure the side of the Mounting Bracket to the side of the floor panel rail using the included (1) 8mm x 25mm Hex Head Bolt, (1) 8mm Lock Washer, and (1) 8mm Flat Washer (Figure 3 & 4). Hand tighten at this time.
- 7. Attach the opposite end of "Z" Bracket to the tab on the Mounting Bracket using the included (1) 8mm x 25mm Hex Head Bolt (Figure 4 & 5). Hand tighten at this time.
- 8. Locate the slotted and the rounded hole towards the rear of the floor panel rail. **NOTE:** There are three round holes towards the rear of the floor panel rail, two large and a small one. Use the larger hole towards the front of the vehicle. Insert (1) 12mm x 45mm Bolt Plate into each of the factory holes (**Figure 6**). **NOTE:** Do not center the Bolt Plate in the factory hole, the shorter end of Bolt Plate should be pushed to one side of the factory hole in order to fully engage.
- 9. Position passenger side Rear Mounting Bracket up to the vehicle and over the already inserted Bolt Plates. Partially hang Mounting Bracket to Bolt Plates using the included (2) 12mm Square Washers and (2) 12mm Hex Nuts (Figure 7). Hand tighten at this time.
- **10.** Position passenger Sidebar onto Mounting Brackets. Attach Sidebar to Mounting Brackets using the included (4) 8mm x 25mm Hex Head Bolts, (4) 8mm Lock Washers, and (4) 8mm Flat Washers (**Figure 8**).
- **11.** Level and adjust Sidebar properly; and then tighten all hardware at this time. **IMPORTANT!** Do not move the Mounting Brackets too much when adjusting the Sidebar; this may cause Bolt Plates to disengage.
- **12.** Repeat steps 2 13 for driver Sidebar.
- 13. Do periodic inspections to the installation to make sure that all hardware is secure and tight.