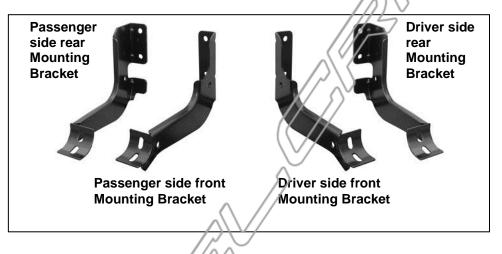

## PARTS LIST:

| 1 | Driver/Left Sidebar                    | 8 | 10-1.5mm x 30mm Hex Head Bolts       |
|---|----------------------------------------|---|--------------------------------------|
| 1 | Passenger/Right Sidebar                | 8 | 10mm Lock Washers                    |
| 1 | Driver/Left front Mounting Bracket     | 8 | 10mm ID x 27mm OD x 3mm Flat Washers |
| 1 | Passenger/Right front Mounting Bracket | 8 | 8-1.25mm x 25mm Fiex Bolts           |
| 1 | Driver/Left rear Mounting Bracket      | 8 | 8mm Lock Washers                     |
| 1 | Passenger/Right rear Mounting Bracket  | 8 | 8mm ID x 24mm OD x 2mm Flat Washers  |
|   |                                        |   |                                      |