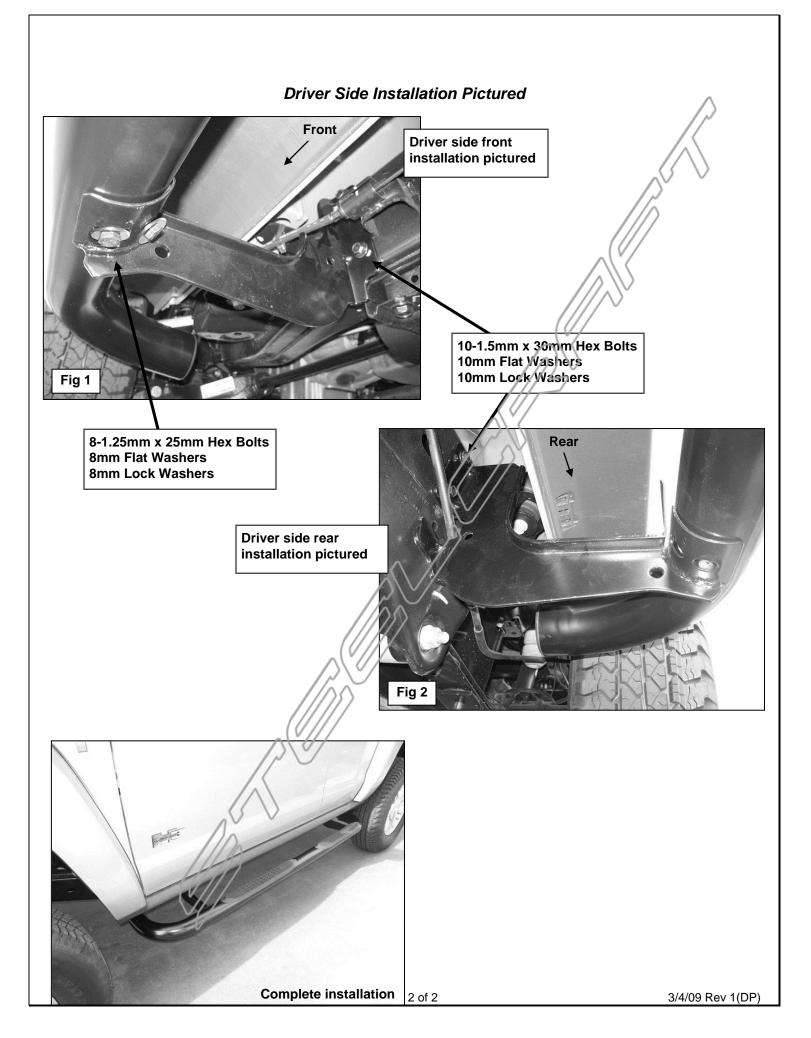

## PROCEDURE:

- 1. REMOVE CONTENTS FROM BOX VERIFY ALL PARTS ARE PRESENT. READ INSTRUCTIONS CAREFULLY BEFORE STARTING INSTALLATION.
- Starting on the driver side of the vehicle, locate the two threaded holes toward the front of the frame. Select the driver side Front Mounting Bracket and bolt it to the threaded holes with (2) 10-1.5mm x 30mm Hex Bolts, (2) 10mm Flat Washers and (2) 10mm Lock Washers, (Figure 1). Snug but do not tighten hardware at this time. Repeat this step for the rear Mounting Bracket installation, (Figure 2).
- Carefully place the passenger Sidebar up to the Mounting Brackets and use the included (4) 8mm x 25mm Hex Bolts, (4) 8mm Flat Washers and (4) 8mm Lock Washers, (Figure 1). Do not tighten at this time.
- 4. Level and adjust Sidebar properly and then tighten all hardware.
- 5. Repeat steps 2 4 for passenger Sidebar installation.
- 6. Do periodic inspections to the installation to make sure that all hardware is secure and tight.