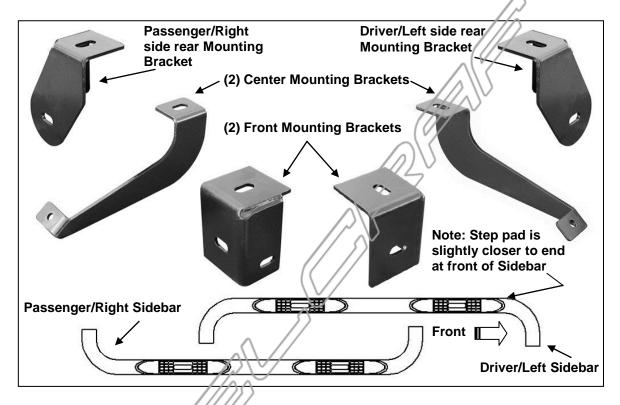

## **PARTS LIST:**

| 1 | Driver/Left Sidebar                   | 4  | 1/2"-13 x 2" Hex Bolts                |
|---|---------------------------------------|----|---------------------------------------|
| 1 | Passenger/Right Sidebar               | 10 | 1/2" x 1 3/8" OD x 3/32" Flat Washers |
| 2 | Front Mounting Brackets               | 10 | 1/2" Lock Washers                     |
| 2 | Center Mounting Brackets              | 2  | 8-1.25mm x 25mm Hex Bolts             |
| 1 | Driver/Left Rear Mounting Bracket     | 2  | 8mm x 16mm OD x 1.6mm Flat Washers    |
| 1 | Passenger/Right Rear Mounting Bracket | 2  | 8mm Lock Washers                      |
| 6 | 12-1.75mm x 120mm Hex Bolts           |    |                                       |

## PROCEDURE:

- 1. REMOVE CONTENTS FROM BOX. VERIFY ALL PARTS ARE PRESENT. READ INSTRUCTIONS CAREFULLY BEFORE STARTING INSTALLATION.
- 2. Remove the passenger front body mount bolt. Select (1) the front Mounting Bracket bolt it into position against the body mount with the included 12mm x 120mm Hex Bolt, 1/2" Lock Washer and factory flat washer or the supplied 1/2" Flat Washer. Snug but do not tighten hardware at this time.
- 3. Repeat Step 2 to install the Rear Mounting Bracket. Snug but do not tighten hardware at this time.
- **4.** Next, install the Center Mounting Bracket as previously described but leave the hardware loose at this time.
- 5. Carefully unwrap the passenger Sidebar and gently place it up to the front and rear Mounting Brackets. Align the holes on the front and rear Mounting Brackets with holes on the Sidebar. Secure Sidebar to Mounting Brackets using (2) 1/2" x 2" Hex Bolts, (2) 1/2" Lock Washers and (2) 1/2" Flat Washers. Do not lighten at this time.
- 6. Move the Center Bracket up to the threaded hole in the Sidebar and attach it using (1) 8mm x 25mm Hex Bolt, (1) 8mm Lock Washer and (1) 8mm Flat Washer. Level and align the Sidebar and tighten all hardware at this time.
- 7. Repeat steps 2 6 for driver Sidebar installation.
- **8.** Do periodic inspections to the installation to make sure all hardware is secure and tight.