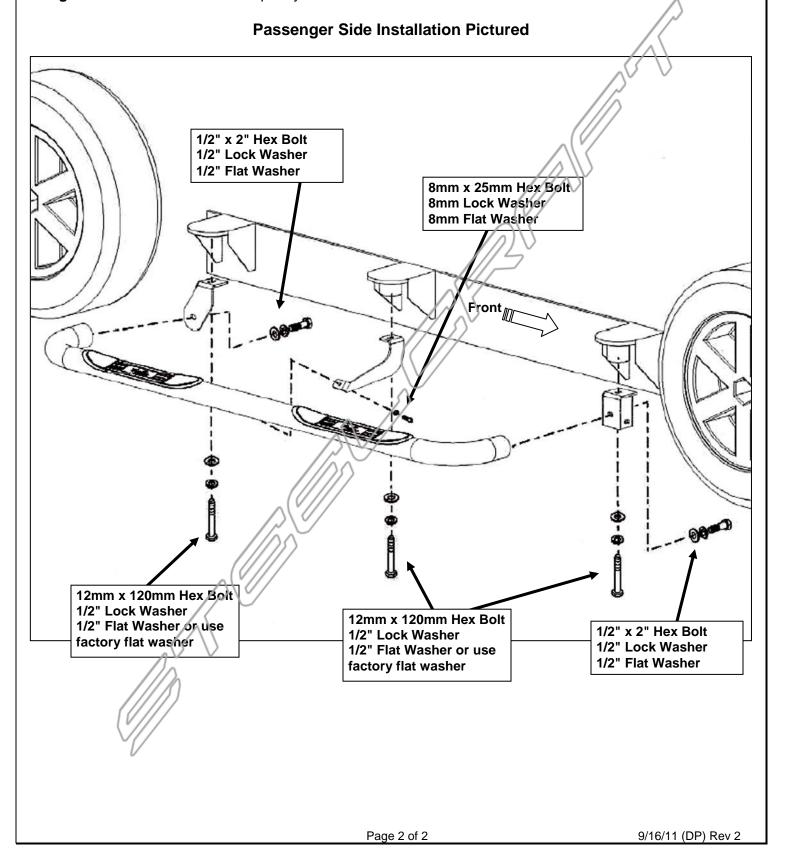

## PROCEDURE:

- 1. REMOVE CONTENTS FROM BOX. VERIFY ALL PARTS ARE PRESENT. READ INSTRUCTIONS CAREFULLY BEFORE STARTING INSTALLATION.
- 2. Remove the passenger front body mount bolt. Select (1) the front Mounting Bracket bolt it into position against the body mount with the included 12mm x 120mm Hex Bolt, 1/2" Lock Washer and factory flat washer or the supplied 1/2" Flat Washer. Snug but do not tighten hardware at this time.
- 3. Repeat Step 2 to install the Rear Mounting Bracket. Snug but do not tighten hardware at this time.
- **4.** Next, install the Center Mounting Bracket as previously described but leave the hardware loose at this time.
- 5. Carefully unwrap the passenger Sidebar and gently place it up to the front and rear Mounting Brackets. Align the holes on the front and rear Mounting Brackets with holes on the Sidebar. Secure Sidebar to Mounting Brackets using (2) 1/2" x 2" Hex Bolts, (2) 1/2" Lock Washers and (2) 1/2" Flat Washers. Do not lighten at this time.
- 6. Move the Center Bracket up to the threaded hole in the Sidebar and attach it using (1) 8mm x 25mm Hex Bolt, (1) 8mm Lock Washer and (1) 8mm Flat Washer. Level and align the Sidebar and tighten all hardware at this time.
- 7. Repeat steps 2 6 for driver Sidebar installation.
- **8.** Do periodic inspections to the installation to make sure all hardware is secure and tight.