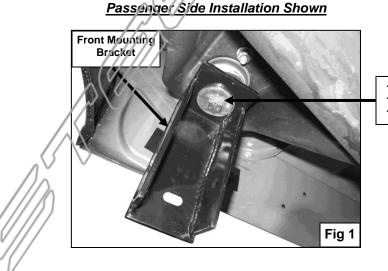

## **PROCEDURE:**

- 1. REMOVE CONTENTS FROM BOX. VERIFY ALL PARTS ARE PRESENT. READ INSTRUCTIONS CAREFULLY BEFORE STARTING INSTALLATION.
- 2. Remove passenger side front and rear body mount bolts. **NOTE:** You will be replacing these bolts with included 12mm x 120mm Hex Bolts.
- 3. Partially install front and rear Mounting Brackets to body mounts using the included (2) 12mm x 120mm Hex Head Bolts, (2) 12mm Lock Washers, and (2) 12mm Fender Washers (Figure 1).
- 4. Insert one of the 10mm Bolt Plates into slotted hole in the bottom of frame rail, located by the front body mount (Figure 2).
- 5. Position passenger side front Support Bracket over already inserted Bolt Plate and secure it using the included (1) 10mm Lock Washer, (1) 10mm Hex Nut, and (1) 10mm Flat Washer. Do not tighten at this time (Figure 3).
- Attach opposite side of front Support Bracket to already installed front Mounting Bracket using the included (1) 10mm x 40mm Hex Head Bolts, (1) 10mm Lock Washer, (1) 10mm Hex Nut, and (2) 10mm Flat Washers (Figure 3). Do not tighten at this time.
- Position passenger Sidebar up to front and rear Mounting Brackets. Use the included (2) 12mm x 50mm Hex Head Bolts, (2) 12mm Lock Washers, and (2) 12mm Flat Washers to attach Sidebar to front and rear Mounting Brackets (Figure 4 & 5).
- 8. There are three holes in the side panel, one slotted and two rounds. Insert one of the 10mm Bolt Plates w/ bend into slotted hole and oriented to the round hole to the side, so bolt drops through (Figure 6). NOTE: Some trucks may have several holes in the side panel. To determine which holes you will be using, position center Mounting Bracket over the center insert in the Sidebar and line up the opposite end to your mounting location on the side panel.
- 9. Partially attach one of the center Mounting Brackets to already inserted Bolt Plate using the included (1) 10mm Lock Washer, (1) 10mm Hex Nut, and (1) 10mm Flat Washer. Attach opposite end of center Mounting Bracket to Sidebar using the included (1) 10mm x 25mm Hex Head Bolt, (1) 10mm Lock Washer, and (1) 10mm Flat Washer (Figure 7).
- 10. Level and align Sidebar properly, then tighten all hardware at this time.
- 11. Repeat steps 2 10 for driver Sidebar.
- 12. Do periodic inspections to the installation to make sure that all hardware is secure and tight.