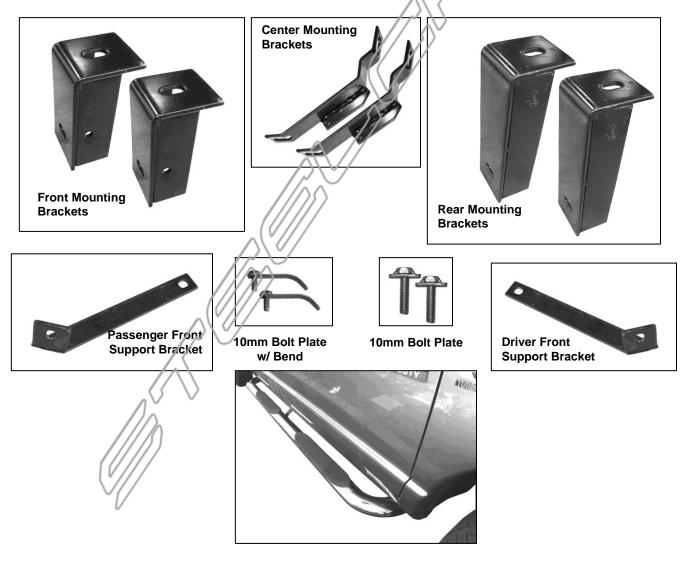

## PARTS LIST:

| 1 Driver/Left Sidebar 2 10-1.50mm x 40mm Hex Head Bo   1 Passenger/Right Sidebar 2 10-1.50mm x 25mm Hex Head Bo   2 Front Mounting Brackets 8 10mm Lock Washers   2 Center Mounting Brackets 6 10mm Hex Nuts |              |
|--------------------------------------------------------------------------------------------------------------------------------------------------------------------------------------------------------------|--------------|
| 2 Front Mounting Brackets 8 10mm Lock Washers                                                                                                                                                                | Bolts        |
|                                                                                                                                                                                                              | /            |
| 2 Center Mounting Brackets 6 10mm Hex Nuts                                                                                                                                                                   |              |
|                                                                                                                                                                                                              |              |
| 2 Rear Mounting Brackets 10 10mm ID x 26mm OD x 3mm Flat                                                                                                                                                     | at Washers   |
| 1 Driver/Left Front Support Bracket 4 12-1.75mm x 120mm Hex Head B                                                                                                                                           | Bolts        |
| 1 Passenger/Right Front Support Bracket 4 12-1.75mm x 50mm Hex Head Bo                                                                                                                                       | Bolts        |
| 2 10-1.50mm x 35mm Bolt Plates 8 12mm Lock Washers                                                                                                                                                           |              |
| 2 10-1.50mm x 20mm Bolt Plates w/ Bend 4 12mm ID x 50mm OD x 5mm Fen                                                                                                                                         | nder Washers |
| 4 12mm ID x 29mm OD x 3mm Flat                                                                                                                                                                               | at Washers   |