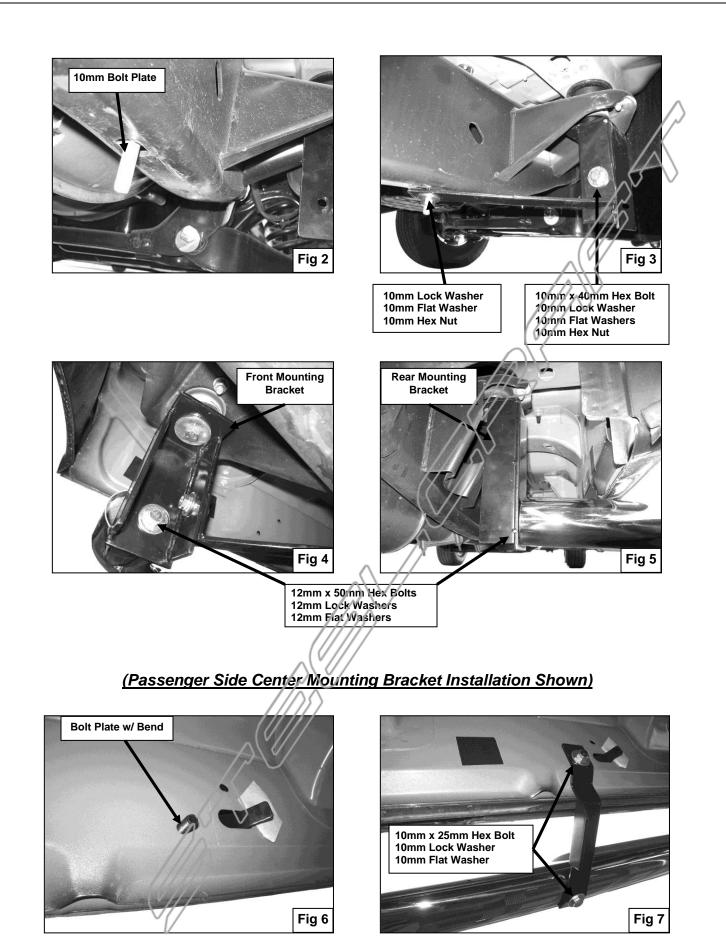

## **PROCEDURE:**

- 1. REMOVE CONTENTS FROM BOX. VERIFY ALL PARTS ARE PRESENT. READ INSTRUCTIONS CAREFULLY BEFORE STARTING INSTALLATION.
- 2. Remove passenger side front and rear body mount bolts. **NOTE:** You will be replacing these bolts with included 12mm x 120mm Hex Bolts.
- 3. Partially install front and rear Mounting Brackets to body mounts using the included (2) 12mm x 120mm Hex Head Bolts, (2) 12mm Lock Washers, and (2) 12mm Fender Washers (Figure 1).
- 4. Insert one of the 10mm Bolt Plates into slotted hole in the bottom of frame rail, located by the front body mount (Figure 2).
- 5. Position passenger side front Support Bracket over already inserted Bolt Plate and secure it using the included (1) 10mm Lock Washer, (1) 10mm Hex Nut, and (1) 10mm Flat Washer. Do not tighten at this time (Figure 3).
- Attach opposite side of front Support Bracket to already installed front Mounting Bracket using the included (1) 10mm x 40mm Hex Head Bolts, (1) 10mm Lock Washer, (1) 10mm Hex Nut, and (2) 10mm Flat Washers (Figure 3). Do not tighten at this time.
- Position passenger Sidebar up to front and rear Mounting Brackets. Use the included (2) 12mm x 50mm Hex Head Bolts, (2) 12mm Lock Washers, and (2) 12mm Flat Washers to attach Sidebar to front and rear Mounting Brackets (Figure 4 & 5).
- 8. There are three holes in the side panel, one slotted and two rounds. Insert one of the 10mm Bolt Plates w/ bend into slotted hole and oriented to the round hole to the side, so bolt drops through (Figure 6). NOTE: Some trucks may have several holes in the side panel. To determine which holes you will be using, position center Mounting Bracket over the center insert in the Sidebar and line up the opposite end to your mounting location on the side panel.
- 9. Partially attach one of the center Mounting Brackets to already inserted Bolt Plate using the included (1) 10mm Lock Washer, (1) 10mm Hex Nut, and (1) 10mm Flat Washer. Attach opposite end of center Mounting Bracket to Sidebar using the included (1) 10mm x 25mm Hex Head Bolt, (1) 10mm Lock Washer, and (1) 10mm Flat Washer (Figure 7).
- 10. Level and align Sidebar properly, then tighten all hardware at this time.
- 11. Repeat steps 2 10 for driver Sidebar.
- 12. Do periodic inspections to the installation to make sure that all hardware is secure and tight.