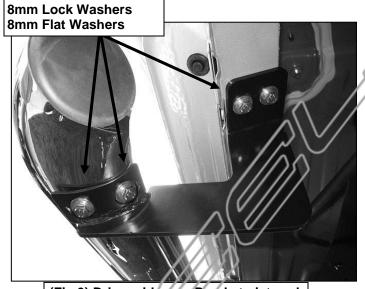

## **PROCEDURE:**

- 1. REMOVE CONTENTS FROM BOX. VERIFY ALL PARTS ARE PRESENT. READ INSTRUCTIONS CAREFULLY.
- 2. Starting on the driver side front of the vehicle, use a flat screw driver to remove the plastic plugs, (Figure 1). Partially attach drivers side front Mounting Bracket to vehicle using the included (2) 8mm x 30mm Hex Bolts, (2) 8mm Lock Washers and (2) 8mm Flat Washers, (Figure 2). Repeat this step for installing the driver's side rear Mounting Bracket, (Figure 3).
- 3. Align the threaded inserts on the Side Bar with the slots on the Mounting Brackets. Attach Sidebar to Mounting Brackets with the included (4) 8mm x 30mm Hex Bolts, (4) 8mm Flat Washers and (4) 8mm Lock Washers, (Figure 3). Do not tighten hardware at this time.
- 4. Level and adjust the Sidebar properly and tighten all hardware.
- 5. Repeat Steps 2-4 for installing passenger Sidebar.
- **6.** Do periodic inspections to the installation to make sure that all hardware is secure and tight.

## **Driver Side Installation Pictured**

8mm x 30mm Hex Bolts 8mm Lock Washers

8mm Flat Washers

(Fig 2) Driver side front Bracket pictured

8mm x 30mm Hex Bolts

(Fig 3) Driver side rear Bracket pictured

Page 2 of 2 12/1/11 (DP) Rev C