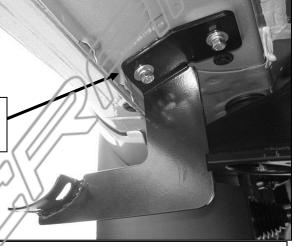

## **PROCEDURE:**

- 1. REMOVE CONTENTS FROM BOX. VERIFY ALL PARTS ARE PRESENT. READ INSTRUCTIONS CAREFULLY.
- 2. Starting on the driver side front of the vehicle, use a flat screw driver to remove the plastic plugs, (Figure 1). Partially attach drivers side front Mounting Bracket to vehicle using the included (2) 8mm x 30mm Hex Bolts, (2) 8mm Lock Washers and (2) 8mm Flat Washers, (Figure 2). Repeat this step for installing the driver's side rear Mounting Bracket, (Figure 3).
- 3. Align the threaded inserts on the Side Bar with the slots on the Mounting Brackets. Attach Sidebar to Mounting Brackets with the included (4) 8mm x 30mm Hex Bolts, (4) 8mm Flat Washers and (4) 8mm Lock Washers, (Figure 3). Do not tighten hardware at this time.
- 4. Level and adjust the Sidebar properly and tighten all hardware.
- 5. Repeat Steps 2-4 for installing passenger Sidebar.
- **6.** Do periodic inspections to the installation to make sure that all hardware is secure and tight.

## **Driver Side Installation Pictured**

8mm x 30mm Hex Bolts 8mm Lock Washers

8mm Flat Washers

(Fig 2) Driver side front Bracket pictured

8mm x 30mm Hex Bolts

(Fig 3) Driver side rear Bracket pictured

Page 2 of 2 12/1/11 (DP) Rev C