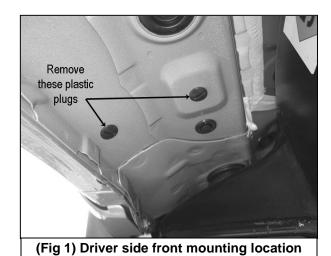

## **PROCEDURE:**

- 1. REMOVE CONTENTS FROM BOX. VERIFY ALL PARTS ARE PRESENT. READ INSTRUCTIONS CAREFULLY.
- 2. Starting on the driver side front of the vehicle, use a flat screw driver to remove the plastic plugs, (Figure 1). Partially attach drivers side front Mounting Bracket to vehicle using the included (2) 8mm x 30mm Hex Bolts, (2) 8mm Lock Washers and (2) 8mm Flat Washers, (Figure 2). Repeat this step for installing the driver's side rear Mounting Bracket, (Figure 3).
- 3. Align the threaded inserts on the Side Bar with the slots on the Mounting Brackets. Attach Sidebar to Mounting Brackets with the included (4) 8mm x 30mm Hex Bolts, (4) 8mm Flat Washers and (4) 8mm Lock Washers, (Figure 3). Do not tighten hardware at this time.
- 4. Level and adjust the Sidebar properly and tighten all hardware.
- 5. Repeat Steps 2-4 for installing passenger Sidebar.
- **6.** Do periodic inspections to the installation to make sure that all hardware is secure and tight.