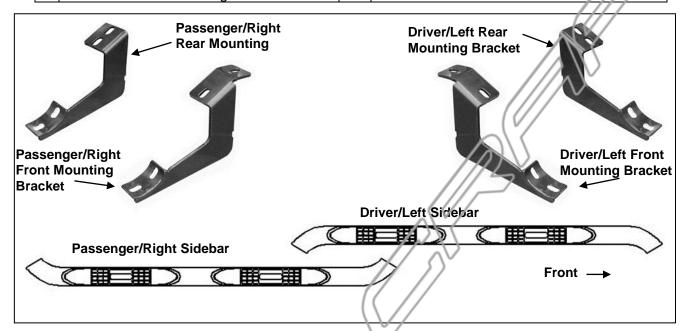

## **PARTS LIST:**

| 1 | Driver/Left Sidebar                    | 1  | Passenger/Right Rear Mounting Bracket |
|---|----------------------------------------|----|---------------------------------------|
| 1 | Passenger/Right Sidebar                | 16 | 8-1.25mm x 30mm Hex Bolts             |
| 1 | Driver/Left Front Mounting Bracket     | 16 | 8mm Lock Washers                      |
| 1 | Passenger/Right Front Mounting Bracket | 16 | 8mm ID x 24mm OD x 2mm Flat Washers   |
| 1 | Driver/Left Rear Mounting Bracket      |    | ///)                                  |

## 3" ROUND BENT END SIDEBAR 05-13 TOYOTA TACOMA ACCESS CAB