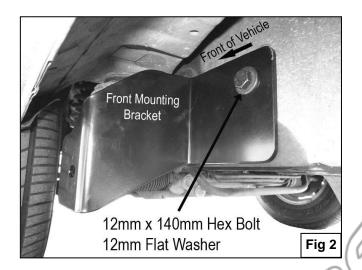

#### PROCEDURE:

- 1. REMOVE CONTENTS FROM BOX. VERIFY ALL PARTS ARE PRESENT. READ INSTRUCTIONS CAREFULLY BEFORE STARTING INSTALLATION.
- From underneath of vehicle, locate the rectangular factory hole in the frame by the front body mount (Figure 1).
- 3. Starting on the driver side front, position the Mounting Bracket up to frame. Line up the hole in the Bracket with factory rectangular hole in the frame. Insert (1) 12mm x 140mm Hex Head Bolt with (1) 12mm Flat Washer through Mounting Bracket and frame (Figure 2). From opposite side or frame insert (1) Tube Spacer and push it into frame (Figure 3), then slide on one of the Square Washers to cover square hole in frame (Figure 4), followed by (1) 12mm Flat Washer, (1) 10mm Lock Washer, and (1) 10mm Hex Nut, hand tighten at this time (Figure 5).
- **4.** Locate the two factory holes in the upper body mount cavity **(Figure 1)**, partially mount the driver side front Support Bracket to front hole using the included (1) 10mm x 30mm Hex Head Bolt, (1) 10mm Lock Washer, (1) 10mm Hex Nut, and (2) 10mm Flat Washers **(Figure 6)**.
- 5. Hand tighten driver side rear Mounting Bracket to driver Sidebar using the included (1) ½" x 2" Hex Head Bolt, (1) ½" Lock Washer, (1) ½" Flat Washer (Figure 7); then attach Bracket with already installed Sidebar to factory hole in the lower body mount cavity using the included (1) 12mm x 40mm Hex Head Bolt, (1) 12mm Lock Washer, (1) 12mm Hex Nut, and (2) 12mm Flat Washers (Figure 8 & 9). NOTE: The longer leg on the Sidebar mounts to the rear. Do not tighten at this time.
- 6. Attach front end of driver Sidebar to already installed Mounting Bracket and Support Bracket using the included (1) ½" x 2" Hex Head Bolt, (1) ½" Lock Washer, (1) ½" Flat Washer (Figure 10).
- 7. Level and adjust Sidebar properly; and then tighten all hardware at this time.
- 8. Repeat steps 2 7 for passenger Sidebar.
- 9. Do periodic inspections to the installation to make sure that all hardware is secure and tight.