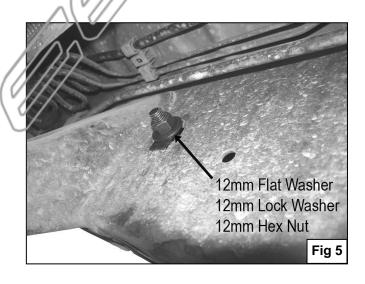

#### PROCEDURE:

- 1. REMOVE CONTENTS FROM BOX. VERIFY ALL PARTS ARE PRESENT. READ INSTRUCTIONS CAREFULLY BEFORE STARTING INSTALLATION.
- From underneath of vehicle, locate the rectangular factory hole in the frame by the front body mount (Figure 1).
- 3. Starting on the driver side front, position the Mounting Bracket up to frame. Line up the hole in the Bracket with factory rectangular hole in the frame. Insert (1) 12mm x 140mm Hex Head Bolt with (1) 12mm Flat Washer through Mounting Bracket and frame (Figure 2). From opposite side or frame insert (1) Tube Spacer and push it into frame (Figure 3), then slide on one of the Square Washers to cover square hole in frame (Figure 4), followed by (1) 12mm Flat Washer, (1) 10mm Lock Washer, and (1) 10mm Hex Nut, hand tighten at this time (Figure 5).
- **4.** Locate the two factory holes in the upper body mount cavity **(Figure 1)**, partially mount the driver side front Support Bracket to front hole using the included (1) 10mm x 30mm Hex Head Bolt, (1) 10mm Lock Washer, (1) 10mm Hex Nut, and (2) 10mm Flat Washers **(Figure 6)**.
- 5. Hand tighten driver side rear Mounting Bracket to driver Sidebar using the included (1) ½" x 2" Hex Head Bolt, (1) ½" Lock Washer, (1) ½" Flat Washer (Figure 7); then attach Bracket with already installed Sidebar to factory hole in the lower body mount cavity using the included (1) 12mm x 40mm Hex Head Bolt, (1) 12mm Lock Washer, (1) 12mm Hex Nut, and (2) 12mm Flat Washers (Figure 8 & 9). NOTE: The longer leg on the Sidebar mounts to the rear. Do not tighten at this time.
- 6. Attach front end of driver Sidebar to already installed Mounting Bracket and Support Bracket using the included (1) ½" x 2" Hex Head Bolt, (1) ½" Lock Washer, (1) ½" Flat Washer (Figure 10).
- 7. Level and adjust Sidebar properly; and then tighten all hardware at this time.
- 8. Repeat steps 2 7 for passenger Sidebar.
- 9. Do periodic inspections to the installation to make sure that all hardware is secure and tight.