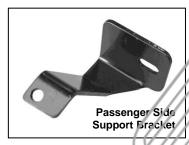

### **PARTS LIST:**

|   |                                        |   | 7777                                     |
|---|----------------------------------------|---|------------------------------------------|
| 1 | Driver/Left Sidebar                    | 4 | ½" x 2" Hex Head Bolts                   |
| 1 | Passenger/Right Sidebar                | 4 | ½" Lock Washers                          |
| 1 | Driver/Left Front Mounting Bracket     | 4 | 1/2" ID x 1 3/8" OD x 3/32" Flat Washers |
| 1 | Driver/Left Front Support Bracket      | 2 | 12-1.75mm x 140mm Hex Head Bolts         |
| 1 | Driver/Left Rear Mounting Bracket      | 2 | 12-1.75mm x 40mm Hex Head Bolts          |
| 1 | Passenger/Right Front Mounting Bracket | 4 | 12mm Lock Washers                        |
| 1 | Passenger/Right Front Support Bracket  | 4 | 12mm Hex Nuts                            |
| 1 | Passenger/Right Rear Mounting Bracket  | 8 | 12mm ID x 29mm CD x 3mm Flat Washers     |
| 2 | Tube Spacers (19mm x 95mm)             | 2 | 10-1.50mm X 30mm Hex Head Bolts          |
| 2 | Square Washers                         | 2 | 10mm Lock Washers                        |
|   |                                        | 2 | 10mm Hex Nuts                            |
|   |                                        | 4 | 10mm ID x 26mm OD x 3mm Flat Washers     |

#### PROCEDURE:

- 1. REMOVE CONTENTS FROM BOX. VERIFY ALL PARTS ARE PRESENT. READ INSTRUCTIONS CAREFULLY BEFORE STARTING INSTALLATION.
- From underneath of vehicle, locate the rectangular factory hole in the frame by the front body mount (Figure 1).
- 3. Starting on the driver side front, position the Mounting Bracket up to frame. Line up the hole in the Bracket with factory rectangular hole in the frame. Insert (1) 12mm x 140mm Hex Head Bolt with (1) 12mm Flat Washer through Mounting Bracket and frame (Figure 2). From opposite side or frame insert (1) Tube Spacer and push it into frame (Figure 3), then slide on one of the Square Washers to cover square hole in frame (Figure 4), followed by (1) 12mm Flat Washer, (1) 10mm Lock Washer, and (1) 10mm Hex Nut, hand tighten at this time (Figure 5).
- **4.** Locate the two factory holes in the upper body mount cavity **(Figure 1)**, partially mount the driver side front Support Bracket to front hole using the included (1) 10mm x 30mm Hex Head Bolt, (1) 10mm Lock Washer, (1) 10mm Hex Nut, and (2) 10mm Flat Washers **(Figure 6)**.
- 5. Hand tighten driver side rear Mounting Bracket to driver Sidebar using the included (1) ½" x 2" Hex Head Bolt, (1) ½" Lock Washer, (1) ½" Flat Washer (Figure 7); then attach Bracket with already installed Sidebar to factory hole in the lower body mount cavity using the included (1) 12mm x 40mm Hex Head Bolt, (1) 12mm Lock Washer, (1) 12mm Hex Nut, and (2) 12mm Flat Washers (Figure 8 & 9). NOTE: The longer leg on the Sidebar mounts to the rear. Do not tighten at this time.
- 6. Attach front end of driver Sidebar to already installed Mounting Bracket and Support Bracket using the included (1) ½" x 2" Hex Head Bolt, (1) ½" Lock Washer, (1) ½" Flat Washer (Figure 10).
- 7. Level and adjust Sidebar properly; and then tighten all hardware at this time.
- 8. Repeat steps 2 7 for passenger Sidebar.
- 9. Do periodic inspections to the installation to make sure that all hardware is secure and tight.