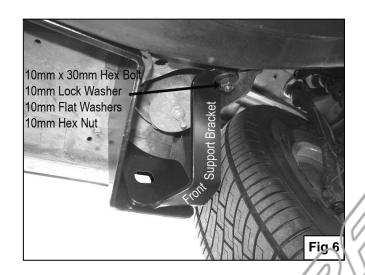

#### PROCEDURE:

- 1. REMOVE CONTENTS FROM BOX. VERIFY ALL PARTS ARE PRESENT. READ INSTRUCTIONS CAREFULLY BEFORE STARTING INSTALLATION.
- From underneath of vehicle, locate the rectangular factory hole in the frame by the front body mount (Figure 1).
- 3. Starting on the driver side front, position the Mounting Bracket up to frame. Line up the hole in the Bracket with factory rectangular hole in the frame. Insert (1) 12mm x 140mm Hex Head Bolt with (1) 12mm Flat Washer through Mounting Bracket and frame (Figure 2). From opposite side or frame insert (1) Tube Spacer and push it into frame (Figure 3), then slide on one of the Square Washers to cover square hole in frame (Figure 4), followed by (1) 12mm Flat Washer, (1) 10mm Lock Washer, and (1) 10mm Hex Nut, hand tighten at this time (Figure 5).
- **4.** Locate the two factory holes in the upper body mount cavity **(Figure 1)**, partially mount the driver side front Support Bracket to front hole using the included (1) 10mm x 30mm Hex Head Bolt, (1) 10mm Lock Washer, (1) 10mm Hex Nut, and (2) 10mm Flat Washers **(Figure 6)**.
- 5. Hand tighten driver side rear Mounting Bracket to driver Sidebar using the included (1) ½" x 2" Hex Head Bolt, (1) ½" Lock Washer, (1) ½" Flat Washer (Figure 7); then attach Bracket with already installed Sidebar to factory hole in the lower body mount cavity using the included (1) 12mm x 40mm Hex Head Bolt, (1) 12mm Lock Washer, (1) 12mm Hex Nut, and (2) 12mm Flat Washers (Figure 8 & 9). NOTE: The longer leg on the Sidebar mounts to the rear. Do not tighten at this time.
- 6. Attach front end of driver Sidebar to already installed Mounting Bracket and Support Bracket using the included (1) ½" x 2" Hex Head Bolt, (1) ½" Lock Washer, (1) ½" Flat Washer (Figure 10).
- 7. Level and adjust Sidebar properly; and then tighten all hardware at this time.
- 8. Repeat steps 2 7 for passenger Sidebar.
- 9. Do periodic inspections to the installation to make sure that all hardware is secure and tight.