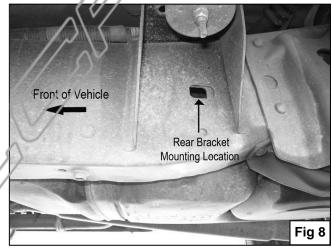

#### PROCEDURE:

- 1. REMOVE CONTENTS FROM BOX. VERIFY ALL PARTS ARE PRESENT. READ INSTRUCTIONS CAREFULLY BEFORE STARTING INSTALLATION.
- From underneath of vehicle, locate the rectangular factory hole in the frame by the front body mount (Figure 1).
- 3. Starting on the driver side front, position the Mounting Bracket up to frame. Line up the hole in the Bracket with factory rectangular hole in the frame. Insert (1) 12mm x 140mm Hex Head Bolt with (1) 12mm Flat Washer through Mounting Bracket and frame (Figure 2). From opposite side or frame insert (1) Tube Spacer and push it into frame (Figure 3), then slide on one of the Square Washers to cover square hole in frame (Figure 4), followed by (1) 12mm Flat Washer, (1) 10mm Lock Washer, and (1) 10mm Hex Nut, hand tighten at this time (Figure 5).
- **4.** Locate the two factory holes in the upper body mount cavity **(Figure 1)**, partially mount the driver side front Support Bracket to front hole using the included (1) 10mm x 30mm Hex Head Bolt, (1) 10mm Lock Washer, (1) 10mm Hex Nut, and (2) 10mm Flat Washers **(Figure 6)**.
- 5. Hand tighten driver side rear Mounting Bracket to driver Sidebar using the included (1) ½" x 2" Hex Head Bolt, (1) ½" Lock Washer, (1) ½" Flat Washer (Figure 7); then attach Bracket with already installed Sidebar to factory hole in the lower body mount cavity using the included (1) 12mm x 40mm Hex Head Bolt, (1) 12mm Lock Washer, (1) 12mm Hex Nut, and (2) 12mm Flat Washers (Figure 8 & 9). NOTE: The longer leg on the Sidebar mounts to the rear. Do not tighten at this time.
- 6. Attach front end of driver Sidebar to already installed Mounting Bracket and Support Bracket using the included (1) ½" x 2" Hex Head Bolt, (1) ½" Lock Washer, (1) ½" Flat Washer (Figure 10).
- 7. Level and adjust Sidebar properly; and then tighten all hardware at this time.
- 8. Repeat steps 2 7 for passenger Sidebar.
- 9. Do periodic inspections to the installation to make sure that all hardware is secure and tight.