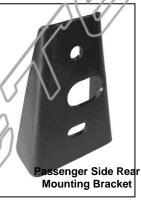

#### PROCEDURE:

- 1. REMOVE CONTENTS FROM BOX. VERIFY ALL PARTS ARE PRESENT. READ INSTRUCTIONS CAREFULLY BEFORE STARTING INSTALLATION.
- From underneath of vehicle, locate the rectangular factory hole in the frame by the front body mount (Figure 1).
- 3. Starting on the driver side front, position the Mounting Bracket up to frame. Line up the hole in the Bracket with factory rectangular hole in the frame. Insert (1) 12mm x 140mm Hex Head Bolt with (1) 12mm Flat Washer through Mounting Bracket and frame (Figure 2). From opposite side or frame insert (1) Tube Spacer and push it into frame (Figure 3), then slide on one of the Square Washers to cover square hole in frame (Figure 4), followed by (1) 12mm Flat Washer, (1) 10mm Lock Washer, and (1) 10mm Hex Nut, hand tighten at this time (Figure 5).
- **4.** Locate the two factory holes in the upper body mount cavity **(Figure 1)**, partially mount the driver side front Support Bracket to front hole using the included (1) 10mm x 30mm Hex Head Bolt, (1) 10mm Lock Washer, (1) 10mm Hex Nut, and (2) 10mm Flat Washers **(Figure 6)**.
- 5. Hand tighten driver side rear Mounting Bracket to driver Sidebar using the included (1) ½" x 2" Hex Head Bolt, (1) ½" Lock Washer, (1) ½" Flat Washer (Figure 7); then attach Bracket with already installed Sidebar to factory hole in the lower body mount cavity using the included (1) 12mm x 40mm Hex Head Bolt, (1) 12mm Lock Washer, (1) 12mm Hex Nut, and (2) 12mm Flat Washers (Figure 8 & 9). NOTE: The longer leg on the Sidebar mounts to the rear. Do not tighten at this time.
- 6. Attach front end of driver Sidebar to already installed Mounting Bracket and Support Bracket using the included (1) ½" x 2" Hex Head Bolt, (1) ½" Lock Washer, (1) ½" Flat Washer (Figure 10).
- 7. Level and adjust Sidebar properly; and then tighten all hardware at this time.
- 8. Repeat steps 2 7 for passenger Sidebar.
- 9. Do periodic inspections to the installation to make sure that all hardware is secure and tight.