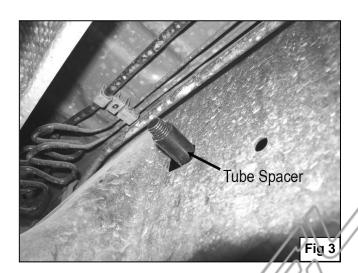

#### PROCEDURE:

- 1. REMOVE CONTENTS FROM BOX. VERIFY ALL PARTS ARE PRESENT. READ INSTRUCTIONS CAREFULLY BEFORE STARTING INSTALLATION.
- From underneath of vehicle, locate the rectangular factory hole in the frame by the front body mount (Figure 1).
- 3. Starting on the driver side front, position the Mounting Bracket up to frame. Line up the hole in the Bracket with factory rectangular hole in the frame. Insert (1) 12mm x 140mm Hex Head Bolt with (1) 12mm Flat Washer through Mounting Bracket and frame (Figure 2). From opposite side or frame insert (1) Tube Spacer and push it into frame (Figure 3), then slide on one of the Square Washers to cover square hole in frame (Figure 4), followed by (1) 12mm Flat Washer, (1) 10mm Lock Washer, and (1) 10mm Hex Nut, hand tighten at this time (Figure 5).
- **4.** Locate the two factory holes in the upper body mount cavity **(Figure 1)**, partially mount the driver side front Support Bracket to front hole using the included (1) 10mm x 30mm Hex Head Bolt, (1) 10mm Lock Washer, (1) 10mm Hex Nut, and (2) 10mm Flat Washers **(Figure 6)**.
- 5. Hand tighten driver side rear Mounting Bracket to driver Sidebar using the included (1) ½" x 2" Hex Head Bolt, (1) ½" Lock Washer, (1) ½" Flat Washer (Figure 7); then attach Bracket with already installed Sidebar to factory hole in the lower body mount cavity using the included (1) 12mm x 40mm Hex Head Bolt, (1) 12mm Lock Washer, (1) 12mm Hex Nut, and (2) 12mm Flat Washers (Figure 8 & 9). NOTE: The longer leg on the Sidebar mounts to the rear. Do not tighten at this time.
- 6. Attach front end of driver Sidebar to already installed Mounting Bracket and Support Bracket using the included (1) ½" x 2" Hex Head Bolt, (1) ½" Lock Washer, (1) ½" Flat Washer (Figure 10).
- 7. Level and adjust Sidebar properly; and then tighten all hardware at this time.
- 8. Repeat steps 2 7 for passenger Sidebar.
- 9. Do periodic inspections to the installation to make sure that all hardware is secure and tight.