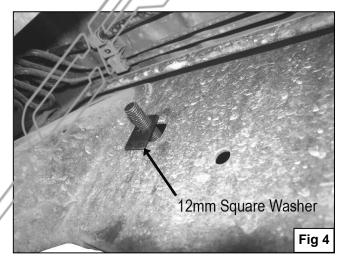

#### PROCEDURE:

- 1. REMOVE CONTENTS FROM BOX. VERIFY ALL PARTS ARE PRESENT. READ INSTRUCTIONS CAREFULLY BEFORE STARTING INSTALLATION.
- From underneath of vehicle, locate the rectangular factory hole in the frame by the front body mount (Figure 1).
- 3. Starting on the driver side front, position the Mounting Bracket up to frame. Line up the hole in the Bracket with factory rectangular hole in the frame. Insert (1) 12mm x 140mm Hex Head Bolt with (1) 12mm Flat Washer through Mounting Bracket and frame (Figure 2). From opposite side or frame insert (1) Tube Spacer and push it into frame (Figure 3), then slide on one of the Square Washers to cover square hole in frame (Figure 4), followed by (1) 12mm Flat Washer, (1) 10mm Lock Washer, and (1) 10mm Hex Nut, hand tighten at this time (Figure 5).
- **4.** Locate the two factory holes in the upper body mount cavity **(Figure 1)**, partially mount the driver side front Support Bracket to front hole using the included (1) 10mm x 30mm Hex Head Bolt, (1) 10mm Lock Washer, (1) 10mm Hex Nut, and (2) 10mm Flat Washers **(Figure 6)**.
- 5. Hand tighten driver side rear Mounting Bracket to driver Sidebar using the included (1) ½" x 2" Hex Head Bolt, (1) ½" Lock Washer, (1) ½" Flat Washer (Figure 7); then attach Bracket with already installed Sidebar to factory hole in the lower body mount cavity using the included (1) 12mm x 40mm Hex Head Bolt, (1) 12mm Lock Washer, (1) 12mm Hex Nut, and (2) 12mm Flat Washers (Figure 8 & 9). NOTE: The longer leg on the Sidebar mounts to the rear. Do not tighten at this time.
- 6. Attach front end of driver Sidebar to already installed Mounting Bracket and Support Bracket using the included (1) ½" x 2" Hex Head Bolt, (1) ½" Lock Washer, (1) ½" Flat Washer (Figure 10).
- 7. Level and adjust Sidebar properly; and then tighten all hardware at this time.
- 8. Repeat steps 2 7 for passenger Sidebar.
- 9. Do periodic inspections to the installation to make sure that all hardware is secure and tight.