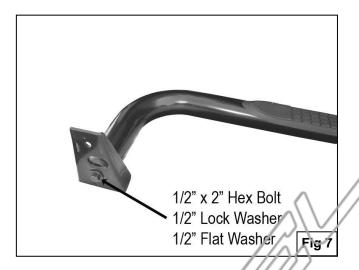

#### PROCEDURE:

- 1. REMOVE CONTENTS FROM BOX. VERIFY ALL PARTS ARE PRESENT. READ INSTRUCTIONS CAREFULLY BEFORE STARTING INSTALLATION.
- From underneath of vehicle, locate the rectangular factory hole in the frame by the front body mount (Figure 1).
- 3. Starting on the driver side front, position the Mounting Bracket up to frame. Line up the hole in the Bracket with factory rectangular hole in the frame. Insert (1) 12mm x 140mm Hex Head Bolt with (1) 12mm Flat Washer through Mounting Bracket and frame (Figure 2). From opposite side or frame insert (1) Tube Spacer and push it into frame (Figure 3), then slide on one of the Square Washers to cover square hole in frame (Figure 4), followed by (1) 12mm Flat Washer, (1) 10mm Lock Washer, and (1) 10mm Hex Nut, hand tighten at this time (Figure 5).
- **4.** Locate the two factory holes in the upper body mount cavity **(Figure 1)**, partially mount the driver side front Support Bracket to front hole using the included (1) 10mm x 30mm Hex Head Bolt, (1) 10mm Lock Washer, (1) 10mm Hex Nut, and (2) 10mm Flat Washers **(Figure 6)**.
- 5. Hand tighten driver side rear Mounting Bracket to driver Sidebar using the included (1) ½" x 2" Hex Head Bolt, (1) ½" Lock Washer, (1) ½" Flat Washer (Figure 7); then attach Bracket with already installed Sidebar to factory hole in the lower body mount cavity using the included (1) 12mm x 40mm Hex Head Bolt, (1) 12mm Lock Washer, (1) 12mm Hex Nut, and (2) 12mm Flat Washers (Figure 8 & 9). NOTE: The longer leg on the Sidebar mounts to the rear. Do not tighten at this time.
- 6. Attach front end of driver Sidebar to already installed Mounting Bracket and Support Bracket using the included (1) ½" x 2" Hex Head Bolt, (1) ½" Lock Washer, (1) ½" Flat Washer (Figure 10).
- 7. Level and adjust Sidebar properly; and then tighten all hardware at this time.
- 8. Repeat steps 2 7 for passenger Sidebar.
- 9. Do periodic inspections to the installation to make sure that all hardware is secure and tight.