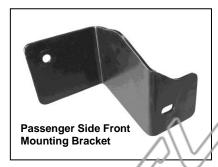

### **PARTS LIST:**

|   |                                        |   | 7777                                     |
|---|----------------------------------------|---|------------------------------------------|
| 1 | Driver/Left Sidebar                    | 4 | ½" x 2" Hex Head Bolts                   |
| 1 | Passenger/Right Sidebar                | 4 | ½" Lock Washers                          |
| 1 | Driver/Left Front Mounting Bracket     | 4 | 1/2" ID x 1 3/8" OD x 3/32" Flat Washers |
| 1 | Driver/Left Front Support Bracket      | 2 | 12-1.75mm x 140mm Hex Head Bolts         |
| 1 | Driver/Left Rear Mounting Bracket      | 2 | 12-1.75mm x 40mm Hex Head Bolts          |
| 1 | Passenger/Right Front Mounting Bracket | 4 | 12mm Lock Washers                        |
| 1 | Passenger/Right Front Support Bracket  | 4 | 12mm Hex Nuts                            |
| 1 | Passenger/Right Rear Mounting Bracket  | 8 | 12mm ID x 29mm CD x 3mm Flat Washers     |
| 2 | Tube Spacers (19mm x 95mm)             | 2 | 10-1.50mm X 30mm Hex Head Bolts          |
| 2 | Square Washers                         | 2 | 10mm Lock Washers                        |
|   |                                        | 2 | 10mm Hex Nuts                            |
|   |                                        | 4 | 10mm ID x 26mm OD x 3mm Flat Washers     |

#### PROCEDURE:

- 1. REMOVE CONTENTS FROM BOX. VERIFY ALL PARTS ARE PRESENT. READ INSTRUCTIONS CAREFULLY BEFORE STARTING INSTALLATION.
- From underneath of vehicle, locate the rectangular factory hole in the frame by the front body mount (Figure 1).
- 3. Starting on the driver side front, position the Mounting Bracket up to frame. Line up the hole in the Bracket with factory rectangular hole in the frame. Insert (1) 12mm x 140mm Hex Head Bolt with (1) 12mm Flat Washer through Mounting Bracket and frame (Figure 2). From opposite side or frame insert (1) Tube Spacer and push it into frame (Figure 3), then slide on one of the Square Washers to cover square hole in frame (Figure 4), followed by (1) 12mm Flat Washer, (1) 10mm Lock Washer, and (1) 10mm Hex Nut, hand tighten at this time (Figure 5).
- **4.** Locate the two factory holes in the upper body mount cavity **(Figure 1)**, partially mount the driver side front Support Bracket to front hole using the included (1) 10mm x 30mm Hex Head Bolt, (1) 10mm Lock Washer, (1) 10mm Hex Nut, and (2) 10mm Flat Washers **(Figure 6)**.
- 5. Hand tighten driver side rear Mounting Bracket to driver Sidebar using the included (1) ½" x 2" Hex Head Bolt, (1) ½" Lock Washer, (1) ½" Flat Washer (Figure 7); then attach Bracket with already installed Sidebar to factory hole in the lower body mount cavity using the included (1) 12mm x 40mm Hex Head Bolt, (1) 12mm Lock Washer, (1) 12mm Hex Nut, and (2) 12mm Flat Washers (Figure 8 & 9). NOTE: The longer leg on the Sidebar mounts to the rear. Do not tighten at this time.
- 6. Attach front end of driver Sidebar to already installed Mounting Bracket and Support Bracket using the included (1) ½" x 2" Hex Head Bolt, (1) ½" Lock Washer, (1) ½" Flat Washer (Figure 10).
- 7. Level and adjust Sidebar properly; and then tighten all hardware at this time.
- 8. Repeat steps 2 7 for passenger Sidebar.
- 9. Do periodic inspections to the installation to make sure that all hardware is secure and tight.