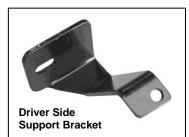

#### PROCEDURE:

- 1. REMOVE CONTENTS FROM BOX. VERIFY ALL PARTS ARE PRESENT. READ INSTRUCTIONS CAREFULLY BEFORE STARTING INSTALLATION.
- From underneath of vehicle, locate the rectangular factory hole in the frame by the front body mount (Figure 1).
- 3. Starting on the driver side front, position the Mounting Bracket up to frame. Line up the hole in the Bracket with factory rectangular hole in the frame. Insert (1) 12mm x 140mm Hex Head Bolt with (1) 12mm Flat Washer through Mounting Bracket and frame (Figure 2). From opposite side or frame insert (1) Tube Spacer and push it into frame (Figure 3), then slide on one of the Square Washers to cover square hole in frame (Figure 4), followed by (1) 12mm Flat Washer, (1) 10mm Lock Washer, and (1) 10mm Hex Nut, hand tighten at this time (Figure 5).
- **4.** Locate the two factory holes in the upper body mount cavity **(Figure 1)**, partially mount the driver side front Support Bracket to front hole using the included (1) 10mm x 30mm Hex Head Bolt, (1) 10mm Lock Washer, (1) 10mm Hex Nut, and (2) 10mm Flat Washers **(Figure 6)**.
- 5. Hand tighten driver side rear Mounting Bracket to driver Sidebar using the included (1) ½" x 2" Hex Head Bolt, (1) ½" Lock Washer, (1) ½" Flat Washer (Figure 7); then attach Bracket with already installed Sidebar to factory hole in the lower body mount cavity using the included (1) 12mm x 40mm Hex Head Bolt, (1) 12mm Lock Washer, (1) 12mm Hex Nut, and (2) 12mm Flat Washers (Figure 8 & 9). NOTE: The longer leg on the Sidebar mounts to the rear. Do not tighten at this time.
- 6. Attach front end of driver Sidebar to already installed Mounting Bracket and Support Bracket using the included (1) ½" x 2" Hex Head Bolt, (1) ½" Lock Washer, (1) ½" Flat Washer (Figure 10).
- 7. Level and adjust Sidebar properly; and then tighten all hardware at this time.
- 8. Repeat steps 2 7 for passenger Sidebar.
- 9. Do periodic inspections to the installation to make sure that all hardware is secure and tight.