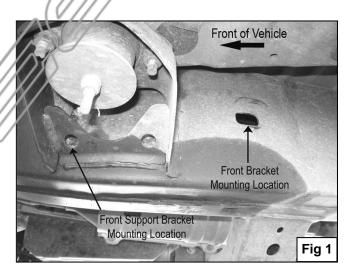

#### PROCEDURE:

- 1. REMOVE CONTENTS FROM BOX. VERIFY ALL PARTS ARE PRESENT. READ INSTRUCTIONS CAREFULLY BEFORE STARTING INSTALLATION.
- From underneath of vehicle, locate the rectangular factory hole in the frame by the front body mount (Figure 1).
- 3. Starting on the driver side front, position the Mounting Bracket up to frame. Line up the hole in the Bracket with factory rectangular hole in the frame. Insert (1) 12mm x 140mm Hex Head Bolt with (1) 12mm Flat Washer through Mounting Bracket and frame (Figure 2). From opposite side or frame insert (1) Tube Spacer and push it into frame (Figure 3), then slide on one of the Square Washers to cover square hole in frame (Figure 4), followed by (1) 12mm Flat Washer, (1) 10mm Lock Washer, and (1) 10mm Hex Nut, hand tighten at this time (Figure 5).
- **4.** Locate the two factory holes in the upper body mount cavity **(Figure 1)**, partially mount the driver side front Support Bracket to front hole using the included (1) 10mm x 30mm Hex Head Bolt, (1) 10mm Lock Washer, (1) 10mm Hex Nut, and (2) 10mm Flat Washers **(Figure 6)**.
- 5. Hand tighten driver side rear Mounting Bracket to driver Sidebar using the included (1) ½" x 2" Hex Head Bolt, (1) ½" Lock Washer, (1) ½" Flat Washer (Figure 7); then attach Bracket with already installed Sidebar to factory hole in the lower body mount cavity using the included (1) 12mm x 40mm Hex Head Bolt, (1) 12mm Lock Washer, (1) 12mm Hex Nut, and (2) 12mm Flat Washers (Figure 8 & 9). NOTE: The longer leg on the Sidebar mounts to the rear. Do not tighten at this time.
- 6. Attach front end of driver Sidebar to already installed Mounting Bracket and Support Bracket using the included (1) ½" x 2" Hex Head Bolt, (1) ½" Lock Washer, (1) ½" Flat Washer (Figure 10).
- 7. Level and adjust Sidebar properly; and then tighten all hardware at this time.
- 8. Repeat steps 2 7 for passenger Sidebar.
- 9. Do periodic inspections to the installation to make sure that all hardware is secure and tight.