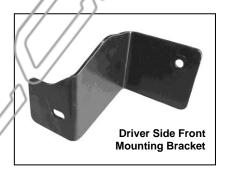

### **PARTS LIST:**

|   |                                        |   | 7777                                     |
|---|----------------------------------------|---|------------------------------------------|
| 1 | Driver/Left Sidebar                    | 4 | ½" x 2" Hex Head Bolts                   |
| 1 | Passenger/Right Sidebar                | 4 | ½" Lock Washers                          |
| 1 | Driver/Left Front Mounting Bracket     | 4 | 1/2" ID x 1 3/8" OD x 3/32" Flat Washers |
| 1 | Driver/Left Front Support Bracket      | 2 | 12-1.75mm x 140mm Hex Head Bolts         |
| 1 | Driver/Left Rear Mounting Bracket      | 2 | 12-1.75mm x 40mm Hex Head Bolts          |
| 1 | Passenger/Right Front Mounting Bracket | 4 | 12mm Lock Washers                        |
| 1 | Passenger/Right Front Support Bracket  | 4 | 12mm Hex Nuts                            |
| 1 | Passenger/Right Rear Mounting Bracket  | 8 | 12mm ID x 29mm CD x 3mm Flat Washers     |
| 2 | Tube Spacers (19mm x 95mm)             | 2 | 10-1.50mm X 30mm Hex Head Bolts          |
| 2 | Square Washers                         | 2 | 10mm Lock Washers                        |
|   |                                        | 2 | 10mm Hex Nuts                            |
|   |                                        | 4 | 10mm ID x 26mm OD x 3mm Flat Washers     |

#### PROCEDURE:

- 1. REMOVE CONTENTS FROM BOX. VERIFY ALL PARTS ARE PRESENT. READ INSTRUCTIONS CAREFULLY BEFORE STARTING INSTALLATION.
- From underneath of vehicle, locate the rectangular factory hole in the frame by the front body mount (Figure 1).
- 3. Starting on the driver side front, position the Mounting Bracket up to frame. Line up the hole in the Bracket with factory rectangular hole in the frame. Insert (1) 12mm x 140mm Hex Head Bolt with (1) 12mm Flat Washer through Mounting Bracket and frame (Figure 2). From opposite side or frame insert (1) Tube Spacer and push it into frame (Figure 3), then slide on one of the Square Washers to cover square hole in frame (Figure 4), followed by (1) 12mm Flat Washer, (1) 10mm Lock Washer, and (1) 10mm Hex Nut, hand tighten at this time (Figure 5).
- **4.** Locate the two factory holes in the upper body mount cavity **(Figure 1)**, partially mount the driver side front Support Bracket to front hole using the included (1) 10mm x 30mm Hex Head Bolt, (1) 10mm Lock Washer, (1) 10mm Hex Nut, and (2) 10mm Flat Washers **(Figure 6)**.
- 5. Hand tighten driver side rear Mounting Bracket to driver Sidebar using the included (1) ½" x 2" Hex Head Bolt, (1) ½" Lock Washer, (1) ½" Flat Washer (Figure 7); then attach Bracket with already installed Sidebar to factory hole in the lower body mount cavity using the included (1) 12mm x 40mm Hex Head Bolt, (1) 12mm Lock Washer, (1) 12mm Hex Nut, and (2) 12mm Flat Washers (Figure 8 & 9). NOTE: The longer leg on the Sidebar mounts to the rear. Do not tighten at this time.
- 6. Attach front end of driver Sidebar to already installed Mounting Bracket and Support Bracket using the included (1) ½" x 2" Hex Head Bolt, (1) ½" Lock Washer, (1) ½" Flat Washer (Figure 10).
- 7. Level and adjust Sidebar properly; and then tighten all hardware at this time.
- 8. Repeat steps 2 7 for passenger Sidebar.
- 9. Do periodic inspections to the installation to make sure that all hardware is secure and tight.