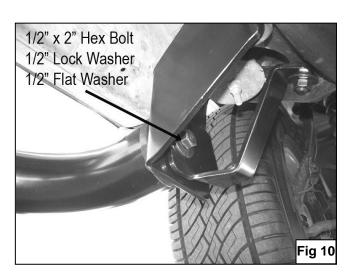

#### PROCEDURE:

- 1. REMOVE CONTENTS FROM BOX. VERIFY ALL PARTS ARE PRESENT. READ INSTRUCTIONS CAREFULLY BEFORE STARTING INSTALLATION.
- From underneath of vehicle, locate the rectangular factory hole in the frame by the front body mount (Figure 1).
- 3. Starting on the driver side front, position the Mounting Bracket up to frame. Line up the hole in the Bracket with factory rectangular hole in the frame. Insert (1) 12mm x 140mm Hex Head Bolt with (1) 12mm Flat Washer through Mounting Bracket and frame (Figure 2). From opposite side or frame insert (1) Tube Spacer and push it into frame (Figure 3), then slide on one of the Square Washers to cover square hole in frame (Figure 4), followed by (1) 12mm Flat Washer, (1) 10mm Lock Washer, and (1) 10mm Hex Nut, hand tighten at this time (Figure 5).
- **4.** Locate the two factory holes in the upper body mount cavity **(Figure 1)**, partially mount the driver side front Support Bracket to front hole using the included (1) 10mm x 30mm Hex Head Bolt, (1) 10mm Lock Washer, (1) 10mm Hex Nut, and (2) 10mm Flat Washers **(Figure 6)**.
- 5. Hand tighten driver side rear Mounting Bracket to driver Sidebar using the included (1) ½" x 2" Hex Head Bolt, (1) ½" Lock Washer, (1) ½" Flat Washer (Figure 7); then attach Bracket with already installed Sidebar to factory hole in the lower body mount cavity using the included (1) 12mm x 40mm Hex Head Bolt, (1) 12mm Lock Washer, (1) 12mm Hex Nut, and (2) 12mm Flat Washers (Figure 8 & 9). NOTE: The longer leg on the Sidebar mounts to the rear. Do not tighten at this time.
- 6. Attach front end of driver Sidebar to already installed Mounting Bracket and Support Bracket using the included (1) ½" x 2" Hex Head Bolt, (1) ½" Lock Washer, (1) ½" Flat Washer (Figure 10).
- 7. Level and adjust Sidebar properly; and then tighten all hardware at this time.
- 8. Repeat steps 2 7 for passenger Sidebar.
- 9. Do periodic inspections to the installation to make sure that all hardware is secure and tight.