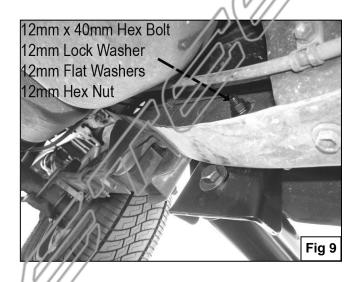

#### PROCEDURE:

- 1. REMOVE CONTENTS FROM BOX. VERIFY ALL PARTS ARE PRESENT. READ INSTRUCTIONS CAREFULLY BEFORE STARTING INSTALLATION.
- From underneath of vehicle, locate the rectangular factory hole in the frame by the front body mount (Figure 1).
- 3. Starting on the driver side front, position the Mounting Bracket up to frame. Line up the hole in the Bracket with factory rectangular hole in the frame. Insert (1) 12mm x 140mm Hex Head Bolt with (1) 12mm Flat Washer through Mounting Bracket and frame (Figure 2). From opposite side or frame insert (1) Tube Spacer and push it into frame (Figure 3), then slide on one of the Square Washers to cover square hole in frame (Figure 4), followed by (1) 12mm Flat Washer, (1) 10mm Lock Washer, and (1) 10mm Hex Nut, hand tighten at this time (Figure 5).
- **4.** Locate the two factory holes in the upper body mount cavity **(Figure 1)**, partially mount the driver side front Support Bracket to front hole using the included (1) 10mm x 30mm Hex Head Bolt, (1) 10mm Lock Washer, (1) 10mm Hex Nut, and (2) 10mm Flat Washers **(Figure 6)**.
- 5. Hand tighten driver side rear Mounting Bracket to driver Sidebar using the included (1) ½" x 2" Hex Head Bolt, (1) ½" Lock Washer, (1) ½" Flat Washer (Figure 7); then attach Bracket with already installed Sidebar to factory hole in the lower body mount cavity using the included (1) 12mm x 40mm Hex Head Bolt, (1) 12mm Lock Washer, (1) 12mm Hex Nut, and (2) 12mm Flat Washers (Figure 8 & 9). NOTE: The longer leg on the Sidebar mounts to the rear. Do not tighten at this time.
- 6. Attach front end of driver Sidebar to already installed Mounting Bracket and Support Bracket using the included (1) ½" x 2" Hex Head Bolt, (1) ½" Lock Washer, (1) ½" Flat Washer (Figure 10).
- 7. Level and adjust Sidebar properly; and then tighten all hardware at this time.
- 8. Repeat steps 2 7 for passenger Sidebar.
- 9. Do periodic inspections to the installation to make sure that all hardware is secure and tight.