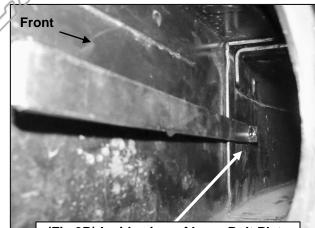

1/2" Flat Washer 1/2" Lock Washer 1/2" Hex Nut

(Fig 3B) Inside view of Long Bolt Plate installed in driver side frame channel