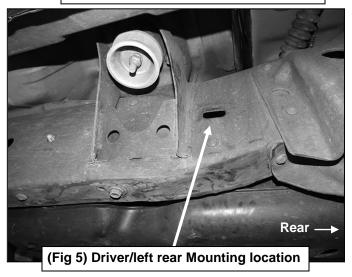

## PROCEDURE:

- 1. REMOVE CONTENTS FROM BOX. VERIFY ALL PARTS ARE PRESENT. READ INSTRUCTIONS CAREFULLY BEFORE STARTING INSTALLATION.
- 2. Start installation from under the driver side of the vehicle. Locate the rectangular factory hole in the side of the frame behind the front body mount, (Figure 1).
- 3. Select the 1/2" x 15" Long Bolt Plate, (Figure 3A). NOTE: Use the Long Bolt Plate for driver side installation and the Short Bolt Plate for passenger side front bracket installation. From the back of the frame, insert the bolt plate into the open end of the boxed frame, (Figure 2), and up to and out of the rectangular opening in the outside of the frame, (Figure 3B). Line up the top hole in the driver front Mounting Bracket with the Bolt Plate. Attach the Bracket to the Bolt Plate with (1) 1/2" Flat Washer, (1) 1/2" Lock Washer and (1) 1/2" Hex Nut, (Figure 4). Hand-tighten only at this time.
- 4. Move towards the rear of the vehicle and locate the factory hole in the frame behind the rear body mount, (Figure 5). Select the driver side Rear Mounting Bracket. From the back of the frame channel, insert (1) 1/2" x 2" Hex Bolt with (1) 1/2" Flat Washer through the factory hole. NOTE: Temporarily remove the plastic cover on the bottom of gas tank to access the back of the frame channel.
- 5. Line up the horizontal top slot in the Bracket with the Hex Bolt, (Figure 6). Attach the Rear Mounting Bracket to the Hex Bolt with the supplied (1) 1/2" Flat Washer, (1) 1/2" Lock Washer and (1) 1/2" Hex Nut, (Figure 7). Hand-tighten hardware only at this time.
- 6. Carefully unwrap the driver Sidebar. Bolt the Sidebar to the Mounting Brackets using the included (2) 1/2" x 2" Hex Bolts, (2) 1/2" Lock Washers and (2) 1/2" Flat Washers, (Figures 8 & 9). IMPORTANT: Curved end of Sidebar will bolt to front Bracket and 90-degree bent end will bolt to rear Bracket, (Figure 9). Leave loose at this time.
- 7. Level and adjust the Sidebar and tighten all hardware. Reinstall gas tank cover if removed, (Step 4).
- 8. Repeat Steps 2 7 to install the passenger Sidebar onto the vehicle. NOTE: Use the provided shorter (1) 1/2" x 4" Bolt Plate to secure the passenger side Front Bracket to the frame channel.
- 9. Do periodic inspections to the installation to make sure that all hardware is secure and tight.