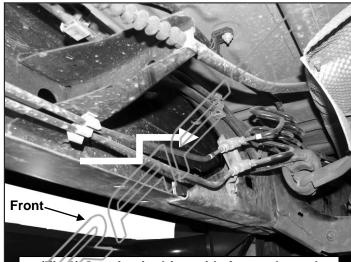

## PROCEDURE:

- 1. REMOVE CONTENTS FROM BOX. VERIFY ALL PARTS ARE PRESENT. READ INSTRUCTIONS CAREFULLY BEFORE STARTING INSTALLATION.
- 2. Start installation from under the driver side of the vehicle. Locate the rectangular factory hole in the side of the frame behind the front body mount, (Figure 1).
- 3. Select the 1/2" x 15" Long Bolt Plate, (Figure 3A). NOTE: Use the Long Bolt Plate for driver side installation and the Short Bolt Plate for passenger side front bracket installation. From the back of the frame, insert the bolt plate into the open end of the boxed frame, (Figure 2), and up to and out of the rectangular opening in the outside of the frame, (Figure 3B). Line up the top hole in the driver front Mounting Bracket with the Bolt Plate. Attach the Bracket to the Bolt Plate with (1) 1/2" Flat Washer, (1) 1/2" Lock Washer and (1) 1/2" Hex Nut, (Figure 4). Hand-tighten only at this time.
- 4. Move towards the rear of the vehicle and locate the factory hole in the frame behind the rear body mount, (Figure 5). Select the driver side Rear Mounting Bracket. From the back of the frame channel, insert (1) 1/2" x 2" Hex Bolt with (1) 1/2" Flat Washer through the factory hole. NOTE: Temporarily remove the plastic cover on the bottom of gas tank to access the back of the frame channel.
- 5. Line up the horizontal top slot in the Bracket with the Hex Bolt, (Figure 6). Attach the Rear Mounting Bracket to the Hex Bolt with the supplied (1) 1/2" Flat Washer, (1) 1/2" Lock Washer and (1) 1/2" Hex Nut, (Figure 7). Hand-tighten hardware only at this time.
- 6. Carefully unwrap the driver Sidebar. Bolt the Sidebar to the Mounting Brackets using the included (2) 1/2" x 2" Hex Bolts, (2) 1/2" Lock Washers and (2) 1/2" Flat Washers, (Figures 8 & 9). IMPORTANT: Curved end of Sidebar will bolt to front Bracket and 90-degree bent end will bolt to rear Bracket, (Figure 9). Leave loose at this time.
- 7. Level and adjust the Sidebar and tighten all hardware. Reinstall gas tank cover if removed, (Step 4).
- 8. Repeat Steps 2 7 to install the passenger Sidebar onto the vehicle. NOTE: Use the provided shorter (1) 1/2" x 4" Bolt Plate to secure the passenger side Front Bracket to the frame channel.
- 9. Do periodic inspections to the installation to make sure that all hardware is secure and tight.

## 3" SIDEBAR 2004-06 TOYOTA TUNDRA DOUBLE CAB Driver Side Installation Pictured

(Fig 2) Opening in driver side frame channel pictured from below and behind frame channel

(Fig 3A) Use Long Bolt Plate for driver side installation and use Short Bolt Plate for passenger side only

1/2" Flat Washer 1/2" Lock Washer 1/2" Hex Nut

(Fig 3B) Inside view of Long Bolt Plate installed in driver side frame channel