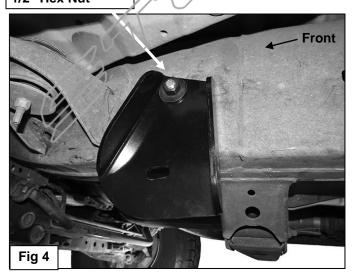

## PROCEDURE:

- 1. REMOVE CONTENTS FROM BOX. VERIFY ALL PARTS ARE PRESENT. READ INSTRUCTIONS CAREFULLY BEFORE STARTING INSTALLATION.
- 2. Start installation from under the driver side of the vehicle. Locate the rectangular factory hole in the side of the frame behind the front body mount, (Figure 1).
- 3. Select the 1/2" x 15" Long Bolt Plate, (Figure 3A). NOTE: Use the Long Bolt Plate for driver side installation and the Short Bolt Plate for passenger side front bracket installation. From the back of the frame, insert the bolt plate into the open end of the boxed frame, (Figure 2), and up to and out of the rectangular opening in the outside of the frame, (Figure 3B). Line up the top hole in the driver front Mounting Bracket with the Bolt Plate. Attach the Bracket to the Bolt Plate with (1) 1/2" Flat Washer, (1) 1/2" Lock Washer and (1) 1/2" Hex Nut, (Figure 4). Hand-tighten only at this time.
- 4. Move towards the rear of the vehicle and locate the factory hole in the frame behind the rear body mount, (Figure 5). Select the driver side Rear Mounting Bracket. From the back of the frame channel, insert (1) 1/2" x 2" Hex Bolt with (1) 1/2" Flat Washer through the factory hole. NOTE: Temporarily remove the plastic cover on the bottom of gas tank to access the back of the frame channel.
- 5. Line up the horizontal top slot in the Bracket with the Hex Bolt, (Figure 6). Attach the Rear Mounting Bracket to the Hex Bolt with the supplied (1) 1/2" Flat Washer, (1) 1/2" Lock Washer and (1) 1/2" Hex Nut, (Figure 7). Hand-tighten hardware only at this time.
- 6. Carefully unwrap the driver Sidebar. Bolt the Sidebar to the Mounting Brackets using the included (2) 1/2" x 2" Hex Bolts, (2) 1/2" Lock Washers and (2) 1/2" Flat Washers, (Figures 8 & 9). IMPORTANT: Curved end of Sidebar will bolt to front Bracket and 90-degree bent end will bolt to rear Bracket, (Figure 9). Leave loose at this time.
- 7. Level and adjust the Sidebar and tighten all hardware. Reinstall gas tank cover if removed, (Step 4).
- 8. Repeat Steps 2 7 to install the passenger Sidebar onto the vehicle. NOTE: Use the provided shorter (1) 1/2" x 4" Bolt Plate to secure the passenger side Front Bracket to the frame channel.
- 9. Do periodic inspections to the installation to make sure that all hardware is secure and tight.