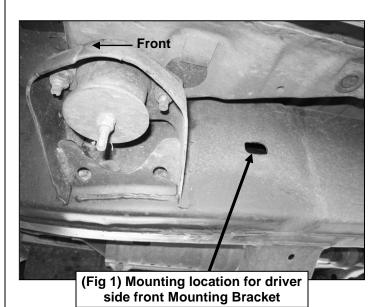

## PROCEDURE:

- 1. REMOVE CONTENTS FROM BOX. VERIFY ALL PARTS ARE PRESENT. READ INSTRUCTIONS CAREFULLY BEFORE STARTING INSTALLATION.
- 2. Start installation from under the driver side of the vehicle. Locate the rectangular factory hole in the side of the frame behind the front body mount, (Figure 1).
- 3. Select the 1/2" x 15" Long Bolt Plate, (Figure 3A). NOTE: Use the Long Bolt Plate for driver side installation and the Short Bolt Plate for passenger side front bracket installation. From the back of the frame, insert the bolt plate into the open end of the boxed frame, (Figure 2), and up to and out of the rectangular opening in the outside of the frame, (Figure 3B). Line up the top hole in the driver front Mounting Bracket with the Bolt Plate. Attach the Bracket to the Bolt Plate with (1) 1/2" Flat Washer, (1) 1/2" Lock Washer and (1) 1/2" Hex Nut, (Figure 4). Hand-tighten only at this time.
- 4. Move towards the rear of the vehicle and locate the factory hole in the frame behind the rear body mount, (Figure 5). Select the driver side Rear Mounting Bracket. From the back of the frame channel, insert (1) 1/2" x 2" Hex Bolt with (1) 1/2" Flat Washer through the factory hole. NOTE: Temporarily remove the plastic cover on the bottom of gas tank to access the back of the frame channel.
- 5. Line up the horizontal top slot in the Bracket with the Hex Bolt, (Figure 6). Attach the Rear Mounting Bracket to the Hex Bolt with the supplied (1) 1/2" Flat Washer, (1) 1/2" Lock Washer and (1) 1/2" Hex Nut, (Figure 7). Hand-tighten hardware only at this time.
- 6. Carefully unwrap the driver Sidebar. Bolt the Sidebar to the Mounting Brackets using the included (2) 1/2" x 2" Hex Bolts, (2) 1/2" Lock Washers and (2) 1/2" Flat Washers, (Figures 8 & 9). IMPORTANT: Curved end of Sidebar will bolt to front Bracket and 90-degree bent end will bolt to rear Bracket, (Figure 9). Leave loose at this time.
- 7. Level and adjust the Sidebar and tighten all hardware. Reinstall gas tank cover if removed, (Step 4).
- 8. Repeat Steps 2 7 to install the passenger Sidebar onto the vehicle. NOTE: Use the provided shorter (1) 1/2" x 4" Bolt Plate to secure the passenger side Front Bracket to the frame channel.
- 9. Do periodic inspections to the installation to make sure that all hardware is secure and tight.