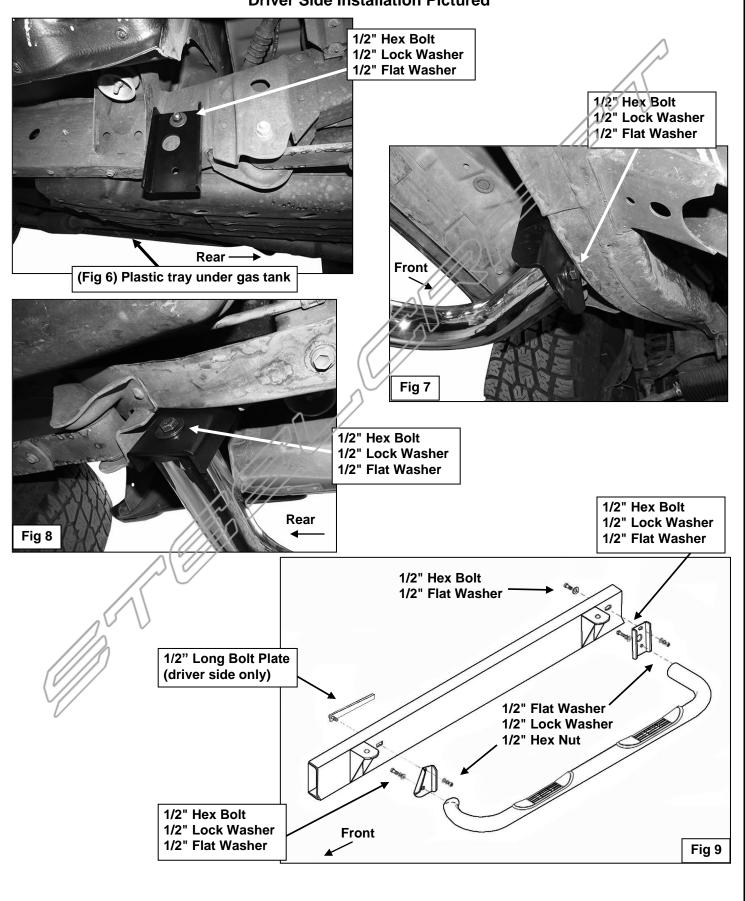

## PROCEDURE:

- 1. REMOVE CONTENTS FROM BOX. VERIFY ALL PARTS ARE PRESENT. READ INSTRUCTIONS CAREFULLY BEFORE STARTING INSTALLATION.
- 2. Start installation from under the driver side of the vehicle. Locate the rectangular factory hole in the side of the frame behind the front body mount, (Figure 1).
- 3. Select the 1/2" x 15" Long Bolt Plate, (Figure 3A). NOTE: Use the Long Bolt Plate for driver side installation and the Short Bolt Plate for passenger side front bracket installation. From the back of the frame, insert the bolt plate into the open end of the boxed frame, (Figure 2), and up to and out of the rectangular opening in the outside of the frame, (Figure 3B). Line up the top hole in the driver front Mounting Bracket with the Bolt Plate. Attach the Bracket to the Bolt Plate with (1) 1/2" Flat Washer, (1) 1/2" Lock Washer and (1) 1/2" Hex Nut, (Figure 4). Hand-tighten only at this time.
- 4. Move towards the rear of the vehicle and locate the factory hole in the frame behind the rear body mount, (Figure 5). Select the driver side Rear Mounting Bracket. From the back of the frame channel, insert (1) 1/2" x 2" Hex Bolt with (1) 1/2" Flat Washer through the factory hole. NOTE: Temporarily remove the plastic cover on the bottom of gas tank to access the back of the frame channel.
- 5. Line up the horizontal top slot in the Bracket with the Hex Bolt, (Figure 6). Attach the Rear Mounting Bracket to the Hex Bolt with the supplied (1) 1/2" Flat Washer, (1) 1/2" Lock Washer and (1) 1/2" Hex Nut, (Figure 7). Hand-tighten hardware only at this time.
- 6. Carefully unwrap the driver Sidebar. Bolt the Sidebar to the Mounting Brackets using the included (2) 1/2" x 2" Hex Bolts, (2) 1/2" Lock Washers and (2) 1/2" Flat Washers, (Figures 8 & 9). IMPORTANT: Curved end of Sidebar will bolt to front Bracket and 90-degree bent end will bolt to rear Bracket, (Figure 9). Leave loose at this time.
- 7. Level and adjust the Sidebar and tighten all hardware. Reinstall gas tank cover if removed, (Step 4).
- 8. Repeat Steps 2 7 to install the passenger Sidebar onto the vehicle. NOTE: Use the provided shorter (1) 1/2" x 4" Bolt Plate to secure the passenger side Front Bracket to the frame channel.
- 9. Do periodic inspections to the installation to make sure that all hardware is secure and tight.