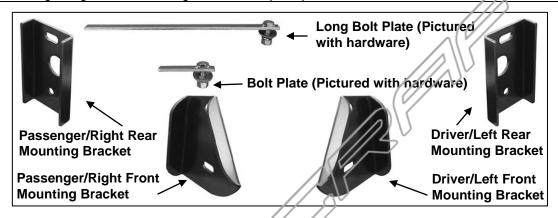

## **PARTS LIST:**

| 1 | Driver/Left Sidebar                    | 1  | 1/2" x 1-1/2" x 15" Long Bolt Plate  |
|---|----------------------------------------|----|--------------------------------------|
| 1 | Passenger/Right Sidebar                | 1  | 1/2" x 1-1/2" x 4" Short Bolt Plate  |
| 1 | Driver/Left Front Mounting Bracket     | 6  | 1/2" x 2" Hex Bolts                  |
| 1 | Passenger/Right Front Mounting Bracket | 8  | 1/2" Lock Washers                    |
| 1 | Driver/Left Rear Mounting Bracket      | 10 | 1/2" x 1-1/2" OD x 1/8" Flat Washers |
| 1 | Passenger/Right Rear Mounting Bracket  | 4  | 1/2" Hex Nuts                        |

## PROCEDURE:

- 1. REMOVE CONTENTS FROM BOX. VERIFY ALL PARTS ARE PRESENT. READ INSTRUCTIONS CAREFULLY BEFORE STARTING INSTALLATION.
- 2. Start installation from under the driver side of the vehicle. Locate the rectangular factory hole in the side of the frame behind the front body mount, (Figure 1).
- 3. Select the 1/2" x 15" Long Bolt Plate, (Figure 3A). NOTE: Use the Long Bolt Plate for driver side installation and the Short Bolt Plate for passenger side front bracket installation. From the back of the frame, insert the bolt plate into the open end of the boxed frame, (Figure 2), and up to and out of the rectangular opening in the outside of the frame, (Figure 3B). Line up the top hole in the driver front Mounting Bracket with the Bolt Plate. Attach the Bracket to the Bolt Plate with (1) 1/2" Flat Washer, (1) 1/2" Lock Washer and (1) 1/2" Hex Nut, (Figure 4). Hand-tighten only at this time.
- 4. Move towards the rear of the vehicle and locate the factory hole in the frame behind the rear body mount, (Figure 5). Select the driver side Rear Mounting Bracket. From the back of the frame channel, insert (1) 1/2" x 2" Hex Bolt with (1) 1/2" Flat Washer through the factory hole. NOTE: Temporarily remove the plastic cover on the bottom of gas tank to access the back of the frame channel.
- 5. Line up the horizontal top slot in the Bracket with the Hex Bolt, (Figure 6). Attach the Rear Mounting Bracket to the Hex Bolt with the supplied (1) 1/2" Flat Washer, (1) 1/2" Lock Washer and (1) 1/2" Hex Nut, (Figure 7). Hand-tighten hardware only at this time.
- 6. Carefully unwrap the driver Sidebar. Bolt the Sidebar to the Mounting Brackets using the included (2) 1/2" x 2" Hex Bolts, (2) 1/2" Lock Washers and (2) 1/2" Flat Washers, (Figures 8 & 9). IMPORTANT: Curved end of Sidebar will bolt to front Bracket and 90-degree bent end will bolt to rear Bracket, (Figure 9). Leave loose at this time.
- 7. Level and adjust the Sidebar and tighten all hardware. Reinstall gas tank cover if removed, (Step 4).
- 8. Repeat Steps 2 7 to install the passenger Sidebar onto the vehicle. NOTE: Use the provided shorter (1) 1/2" x 4" Bolt Plate to secure the passenger side Front Bracket to the frame channel.
- 9. Do periodic inspections to the installation to make sure that all hardware is secure and tight.