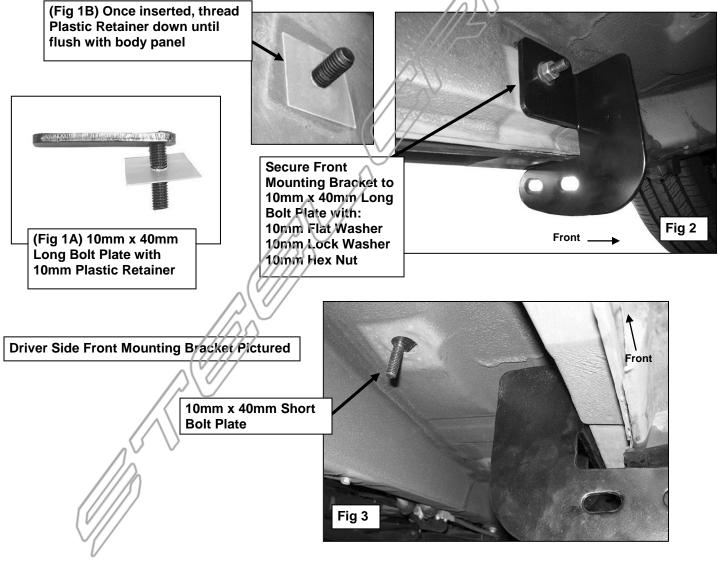

## **PROCEDURE:**

- 1. REMOVE CONTENTS FROM BOX. VERIFY ALL PARTS ARE PRESENT. READ INSTRUCTIONS CAREFULLY BEFORE STARTING INSTALLATION.
- 2. Before starting installation, locate (1) 10mm Plastic Retainer and (1) 10mm x 40mm Long Bolt Plate. Thread the Plastic Retainer part way onto the Bolt Plate, (Figure 1A).
- 3. From underneath the front of the driver side of the vehicle, insert (1) 10mm x 40mm Long Bolt Plate with Retainer into the factory hole on the side body panel, (Figure 1B). IMPORTANT! The Plastic Retainer is designed to prevent the Bolt Plate from falling into the body cavity and to aid in mounting the Bracket.
- Carefully place the driver side front Mounting Bracket over the already inserted 10mm Long Bolt Plate and secure it using the included (1) 10mm Flat Washer, (1) 10mm Lock Washer and (1) 10mm Hex Nut, (Figure 2). Do not tighten at this time.
- 5. Locate the upper hole in the floor panel and insert (1) 10mm x 40mm Short Bolt Plate, (Figure 3).
- 6. Partially hang the driver side Front Support Bracket (Longer Bracket) from the 10mm Short Bolt Plate with (1) 10mm Flat Washer, (1) 10mm Lock Washer and (1) 10mm Hex Nut, (Figure 4).
- Moving to the rear of the vehicle, insert (1) 12mm x 50mm Bolt Plate into factory oval hole in the floor panel, (Figure 5). Rotate the Bolt Plate 90-degrees or until it stops spinning to properly support both sides of the flat surface on the Bolt Plate.

- 8. Partially hang the driver side Rear Mounting Bracket from the previously inserted 12mm Bolt Plate using the included (1) 12mm Flat Washer, (1) 12mm Lock Washer and (1) 12mm Hex Nut, (Figure 6). Do not tighten at this time.
- 9. Carefully place the Driver Sidebar up to the inside of both Mounting Brackets. Align the mounting holes in the brackets with the holes on the sidebar. Attach Sidebar to Mounting Brackets using the included (4) 12mm x 40mm Hex Head Bolts, (8) 12mm Flat Washers, (4) 12mm Lock Washers and (4) 12mm Hex Nuts, (Figure 4 & 6). NOTE: Insert the front inner Hex Bolt with Flat Washer through the front Mounting Bracket, Sidebar and Support Bracket. Snug but do not tighten hardware at this time.
- **10.** Level and align Sidebar and tighten all hardware.
- **11.** Repeat steps 2 -10 for Passenger Sidebar
- 12. Do periodic inspections of the installation to make sure that all hardware is secure and tight.