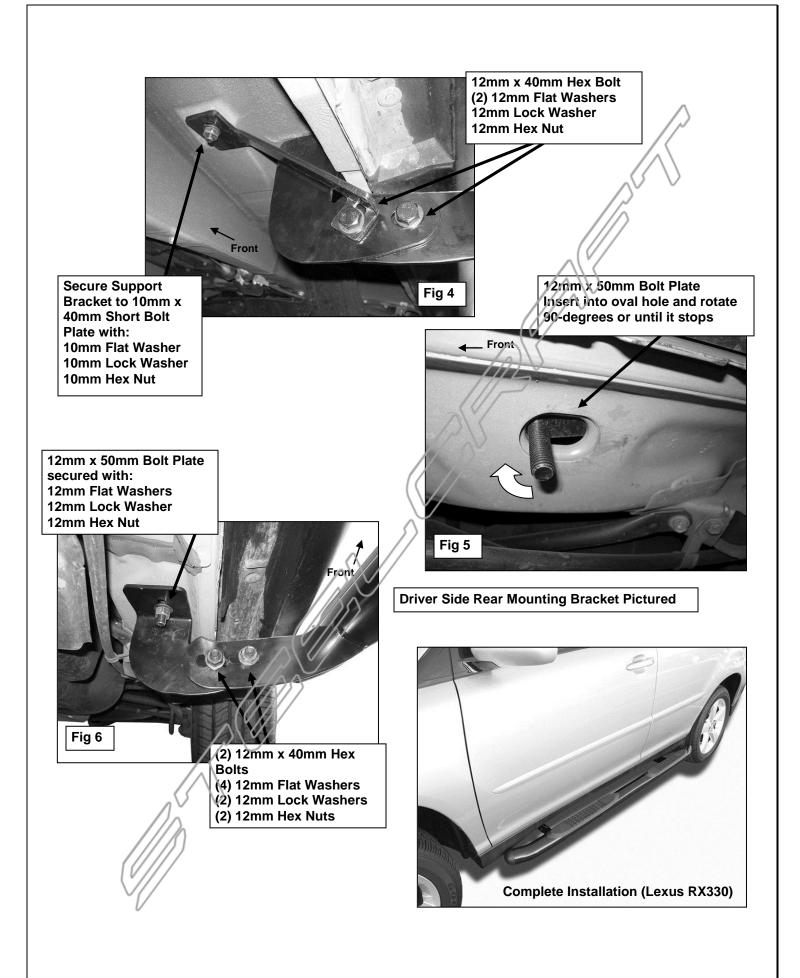

- 8. Partially hang the driver side Rear Mounting Bracket from the previously inserted 12mm Bolt Plate using the included (1) 12mm Flat Washer, (1) 12mm Lock Washer and (1) 12mm Hex Nut, (Figure 6). Do not tighten at this time.
- 9. Carefully place the Driver Sidebar up to the inside of both Mounting Brackets. Align the mounting holes in the brackets with the holes on the sidebar. Attach Sidebar to Mounting Brackets using the included (4) 12mm x 40mm Hex Head Bolts, (8) 12mm Flat Washers, (4) 12mm Lock Washers and (4) 12mm Hex Nuts, (Figure 4 & 6). NOTE: Insert the front inner Hex Bolt with Flat Washer through the front Mounting Bracket, Sidebar and Support Bracket. Snug but do not tighten hardware at this time.
- **10.** Level and align Sidebar and tighten all hardware.
- **11.** Repeat steps 2 -10 for Passenger Sidebar
- 12. Do periodic inspections of the installation to make sure that all hardware is secure and tight.

## DRIVER SIDE INSTALLATION PICTURED