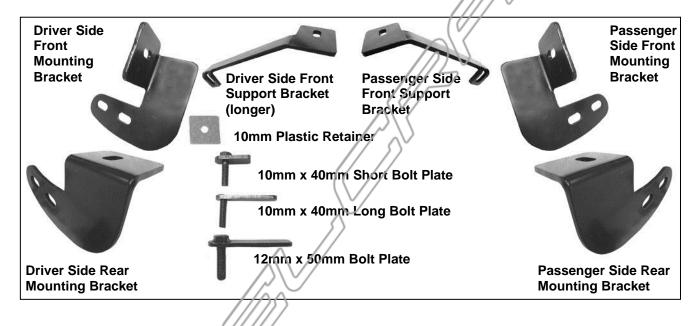

## PARTS LIST:

| 1 | Driver/Left Sidebar                    | 2  | 10-1.50mm x 40mm Long Bolt Plates   |
|---|----------------------------------------|----|-------------------------------------|
| 1 | Passenger/Right Sidebar                | 2  | 10-1.50mm x 40mm Short Bolt Plates  |
| 1 | Driver/Left Front Mounting Bracket     | 8  | 12-1.75mm x 40mm Hex Bolts          |
| 1 | Passenger/Right Front Mounting Bracket | 10 | 12mm Hex Nuts                       |
| 1 | Driver/Left Rear Mounting Bracket      | 18 | 12mm x 32mm OD x 3mm Flat Washers   |
| 1 | Passenger/Right Rear Mounting Bracket  | 10 | 12mm Lock Washers                   |
| 1 | Driver/Left Front Support Bracket      | 4  | 10mm Hex Nuts                       |
| 1 | Passenger/Right Front Support Bracket  | 4  | 10mm x 30mm OD x 2.5mm Flat Washers |
| 2 | 10mm Plastic Retainers                 | 4  | 10mm Lock Washers                   |
| 2 | 12-1.75mm x 50mm Bolt Plates           |    |                                     |
|   |                                        |    | (((())))                            |