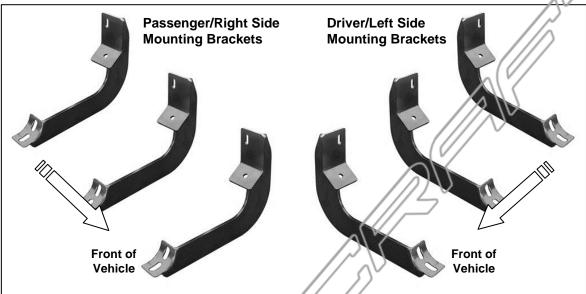

### **PARTS LIST:**

| 1 | Driver/Left Sidebar               | 12 | 8-1.25mm x 25mm Hex Bolts                |
|---|-----------------------------------|----|------------------------------------------|
| 1 | Passenger/Right Sidebar           | 18 | 8mm Lock Washers                         |
| 3 | Driver/Left Mounting Brackets     | 18 | 8mm x 24mm OD x 2mm STD Flat Washers     |
| 3 | Passenger/Right Mounting Brackets | 6  | 8mm x 16mm OD x 1.6mm Small Flat Washers |
| 6 | 8-1.25mm x 30mm Hex Bolts         | 6  | 8mm Nylon Lock Nuts                      |

### PROCEDURE:

- 1. REMOVE CONTENTS FROM BOX. VERIFY ALL PARTS ARE PRESENT. READ INSTRUCTIONS CAREFULLY BEFORE STARTING INSTALLATION.
- 2. Start installation at the front of the driver side of the vehicle and locate the factory threaded stud and the threaded hole located on the side of the inner body panel, (Figure 1). NOTE: Remove the plastic plug or any insulation on the side panel to locate the threaded holes.
- 3. Select (1) driver side Mounting Bracket. Attach the Bracket to the threaded stud with (1) 8mm x 24mm STD Flat Washer and (1) 8mm Nylon Lock Nut. Next, insert (1) 8mm x 30mm Hex Bolt with (1) 8mm Lock Washer and (1) 8mm x 16mm Small Flat Washer through the remaining lower hole in the Bracket and into the threaded hole, (Figure 2). Do not tighten hardware at this time.

## 3" SIDEBAR BENT BOTH ENDS 04-13 NISSAN TITAN CREW CAB

- **4.** Repeat **Steps 2 3** to install the center and rear Mounting Brackets, **(Figures 3 5)**. **NOTE:** The cradles on the Mounting Brackets should be facing the rear of the vehicle when properly installed, **(Figure 3)**.
- 5. Once all three Mounting Brackets are partially installed, carefully place the driver Sidebar onto the Mounting Brackets. Use the included (6) 8mmx 25mm Hex Bolts, (6) 8mm Lock Washers and (6) 8mm x 24mm STD Flat Washers to bolt the Sidebar to Mounting Brackets, (Figures 4 & 5).
- 6. Level and adjust the Sidebar and tighten all hardware at this time.
- 7. Repeat Steps 2 6 for passenger Sidebar installation.
- 8. Do periodic inspections of the installation to make sure that all hardware is secure and tight.