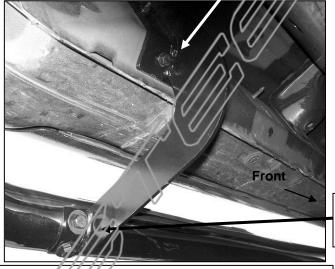

8mm x 30mm Hex Bolt 8mm Lock Washer 8mm x 16mm Small Flat Washer

(Fig 4) Driver side center mounting location pictured

- (Fig 5) Driver side rear mounting location pictured
- (2) 8mm x 25mm Hex Bolts
- (2) 8mm Lock Washers
- (2) 8mm x 24mm STD Flat Washers