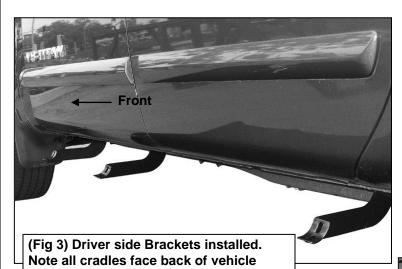

## 3" SIDEBAR BENT BOTH ENDS 04-13 NISSAN TITAN CREW CAB

- **4.** Repeat **Steps 2 3** to install the center and rear Mounting Brackets, **(Figures 3 5)**. **NOTE:** The cradles on the Mounting Brackets should be facing the rear of the vehicle when properly installed, **(Figure 3)**.
- 5. Once all three Mounting Brackets are partially installed, carefully place the driver Sidebar onto the Mounting Brackets. Use the included (6) 8mmx 25mm Hex Bolts, (6) 8mm Lock Washers and (6) 8mm x 24mm STD Flat Washers to bolt the Sidebar to Mounting Brackets, (Figures 4 & 5).
- 6. Level and adjust the Sidebar and tighten all hardware at this time.
- 7. Repeat Steps 2 6 for passenger Sidebar installation.
- 8. Do periodic inspections of the installation to make sure that all hardware is secure and tight.