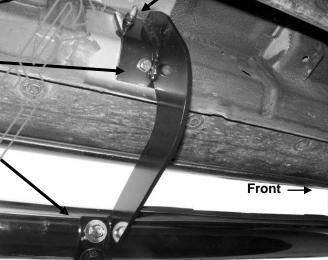

## **Driver Side Installation Pictured**

8mm Nylon Lock Nut 8mm x 24mm STD Flat Washer

8mm x 30mm Hex Bolt 8mm Lock Washer 8mm x 16mm Small Flat Washer

- (2) 8mm x 25mm Hex Bolts
- (2) 8mm Lock Washers
- (2) 8mm x 24mm STD Flat Washers

8mm x 30mm Hex Bolt 8mm Lock Washer 8mm x 16mm Small Flat Washer

(Fig 4) Driver side center mounting location pictured

- (Fig 5) Driver side rear mounting location pictured
- (2) 8mm x 25mm Hex Bolts
- (2) 8mm Lock Washers
- (2) 8mm x 24mm STD Flat Washers