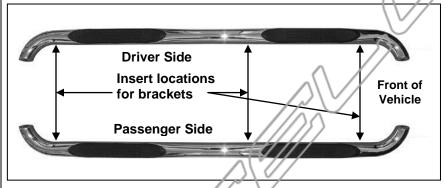

### PROCEDURE:

- 1. REMOVE CONTENTS FROM BOX. VERIFY ALL PARTS ARE PRESENT. READ INSTRUCTIONS CAREFULLY BEFORE STARTING INSTALLATION.
- 2. Start installation at the front of the driver side of the vehicle and locate the factory threaded stud and the threaded hole located on the side of the inner body panel, (Figure 1). NOTE: Remove the plastic plug or any insulation on the side panel to locate the threaded holes.
- 3. Select (1) driver side Mounting Bracket. Attach the Bracket to the threaded stud with (1) 8mm x 24mm STD Flat Washer and (1) 8mm Nylon Lock Nut. Next, insert (1) 8mm x 30mm Hex Bolt with (1) 8mm Lock Washer and (1) 8mm x 16mm Small Flat Washer through the remaining lower hole in the Bracket and into the threaded hole, (Figure 2). Do not tighten hardware at this time.

## 3" SIDEBAR BENT BOTH ENDS 04-13 NISSAN TITAN CREW CAB

- **4.** Repeat **Steps 2 3** to install the center and rear Mounting Brackets, **(Figures 3 5)**. **NOTE:** The cradles on the Mounting Brackets should be facing the rear of the vehicle when properly installed, **(Figure 3)**.
- 5. Once all three Mounting Brackets are partially installed, carefully place the driver Sidebar onto the Mounting Brackets. Use the included (6) 8mmx 25mm Hex Bolts, (6) 8mm Lock Washers and (6) 8mm x 24mm STD Flat Washers to bolt the Sidebar to Mounting Brackets, (Figures 4 & 5).
- 6. Level and adjust the Sidebar and tighten all hardware at this time.
- 7. Repeat Steps 2 6 for passenger Sidebar installation.
- 8. Do periodic inspections of the installation to make sure that all hardware is secure and tight.