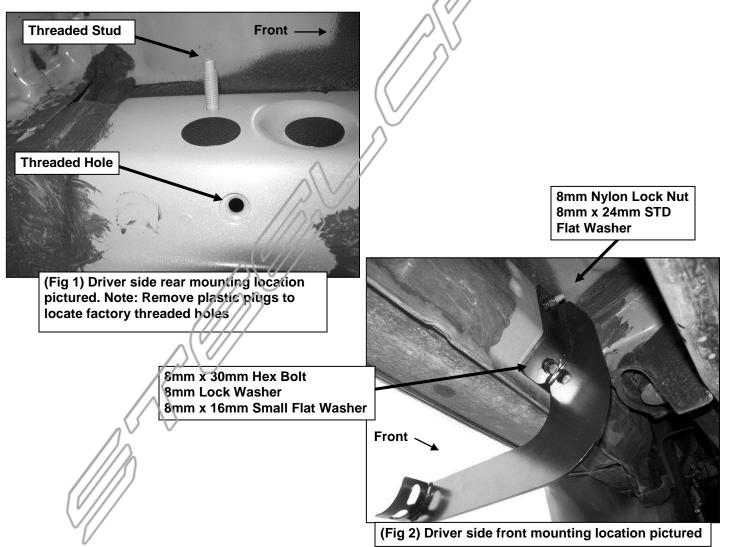

### PROCEDURE:

- 1. REMOVE CONTENTS FROM BOX. VERIFY ALL PARTS ARE PRESENT. READ INSTRUCTIONS CAREFULLY BEFORE STARTING INSTALLATION.
- 2. Start installation at the front of the driver side of the vehicle and locate the factory threaded stud and the threaded hole located on the side of the inner body panel, (Figure 1). NOTE: Remove the plastic plug or any insulation on the side panel to locate the threaded holes.
- 3. Select (1) driver side Mounting Bracket. Attach the Bracket to the threaded stud with (1) 8mm x 24mm STD Flat Washer and (1) 8mm Nylon Lock Nut. Next, insert (1) 8mm x 30mm Hex Bolt with (1) 8mm Lock Washer and (1) 8mm x 16mm Small Flat Washer through the remaining lower hole in the Bracket and into the threaded hole, (Figure 2). Do not tighten hardware at this time.

Page 1 of 3