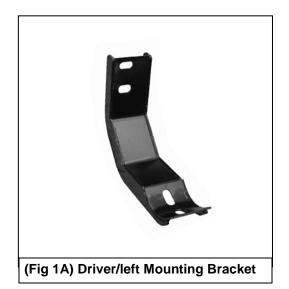

## PROCEDURE:

- 1. REMOVE CONTENTS FROM BOX. VERIFY ALL PARTS ARE PRESENT. READ INSTRUCTIONS CAREFULLY.
- 2. Remove the existing factory running boards or side steps, if equipped, by removing the hex nuts holding the mounting brackets to the inside of the body.
- 3. Select the driver side front Mounting Bracket, (Figure 1A). Attach the Bracket to the front mounting location, (Figure 1B), with the included (2) 8mm Flat Washers, (2) 8mm Lock Washers and (2) 8mm Hex Nuts. Do not tighten at this time. NOTE: Slots in the top of the mounting brackets are off set. Use the illustration above to select the proper Mounting Bracket.
- 4. Repeat Step 3 for the driver side rear Mounting Bracket installation, (Figure 2).
- 5. Carefully place the driver Sidebar onto the Mounting Brackets. Attach the Sidebar to the Brackets with the included (4) 8 x 30mm Hex Bolts, (4) 8mm Lock Washers and (4) 8mm Flat Washers. Do not tighter at this time.
- **6.** Level and adjust the Sidebars as desired and tighten all hardware.
- 7. Repeat **Steps 2 6** for passenger Sidebar installation.
- 8. Do periodic inspections to the installation to make sure that all hardware is secure and tight.