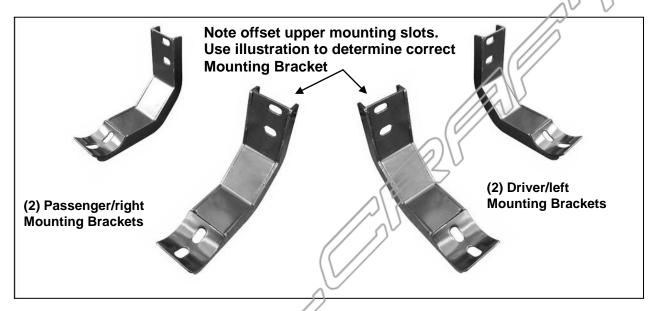

## PROCEDURE:

- 1. REMOVE CONTENTS FROM BOX. VERIFY ALL PARTS ARE PRESENT. READ INSTRUCTIONS CAREFULLY.
- 2. Remove the existing factory running boards or side steps, if equipped, by removing the hex nuts holding the mounting brackets to the inside of the body.
- 3. Select the driver side front Mounting Bracket, (Figure 1A). Attach the Bracket to the front mounting location, (Figure 1B), with the included (2) 8mm Flat Washers, (2) 8mm Lock Washers and (2) 8mm Hex Nuts. Do not tighten at this time. NOTE: Slots in the top of the mounting brackets are off set. Use the illustration above to select the proper Mounting Bracket.
- 4. Repeat Step 3 for the driver side rear Mounting Bracket installation, (Figure 2).
- 5. Carefully place the driver Sidebar onto the Mounting Brackets. Attach the Sidebar to the Brackets with the included (4) 8 x 30mm Hex Bolts, (4) 8mm Lock Washers and (4) 8mm Flat Washers. Do not tighter at this time.
- **6.** Level and adjust the Sidebars as desired and tighten all hardware.
- 7. Repeat **Steps 2 6** for passenger Sidebar installation.
- 8. Do periodic inspections to the installation to make sure that all hardware is secure and tight.