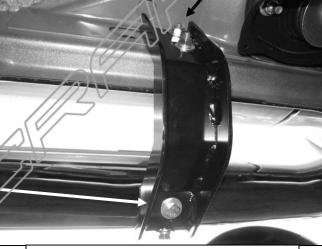

## **Driver Side Installation Pictured**

8mm Flat Washers 8mm Lock Washers 8nm Hex Nuts

8mm x 30mm Hex Bolts

8mm Lock Washers 8mm Flat Washers

8mm Flat Washers 8mm Lock Washers 8mm Hex Nuts

(Fig 1B Driver/left front Bracket pictured