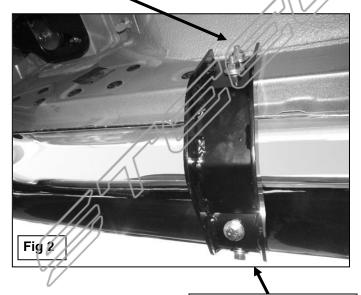

## PROCEDURE:

- 1. REMOVE CONTENTS FROM BOX. VERIFY ALL PARTS ARE PRESENT. READ INSTRUCTIONS CAREFULLY.
- 2. Remove the existing factory running boards or side steps, if equipped, by removing the hex nuts holding the mounting brackets to the inside of the body.
- 3. Select the driver side front Mounting Bracket, (Figure 1A). Attach the Bracket to the front mounting location, (Figure 1B), with the included (2) 8mm Flat Washers, (2) 8mm Lock Washers and (2) 8mm Hex Nuts. Do not tighten at this time. NOTE: Slots in the top of the mounting brackets are off set. Use the illustration above to select the proper Mounting Bracket.
- 4. Repeat Step 3 for the driver side rear Mounting Bracket installation, (Figure 2).
- 5. Carefully place the driver Sidebar onto the Mounting Brackets. Attach the Sidebar to the Brackets with the included (4) 8 x 30mm Hex Bolts, (4) 8mm Lock Washers and (4) 8mm Flat Washers. Do not tighter at this time.
- **6.** Level and adjust the Sidebars as desired and tighten all hardware.
- 7. Repeat **Steps 2 6** for passenger Sidebar installation.
- 8. Do periodic inspections to the installation to make sure that all hardware is secure and tight.

8mm x 30mm Hex Bolts 8mm Lock Washers 8mm Flat Washers

Page 2 of 2