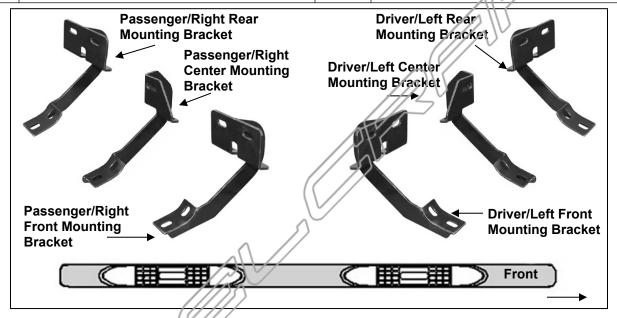

## **PARTS LIST:**

| Qty | Description                                              | Qty | Description                            |
|-----|----------------------------------------------------------|-----|----------------------------------------|
| 1   | Driver/Left Side Bar                                     | 10  | 8mm Deep Clip Nuts                     |
| 1   | Passenger/Right Side Bar                                 | 10  | 8-1.25mm x 30mm Hex Bolts              |
| 2   | Driver/Left Front-Passenger/Right Rear Mounting Brackets | 22  | 8-1.25mm x 25mm Hex Bolts              |
| 2   | Passenger/Right-Driver/Left Rear Front Mounting Brackets | 10  | 8mm x 28mm OD x 3mm Large Flat Washers |
| 1   | Driver/Left Center Mounting Bracket                      | 32  | 8mm x 24mm OD x 2mm STD Flat Washers   |
| 1   | Passenger/Right Center Mounting Bracket                  | 32  | 8mm Lock Washers                       |
|     |                                                          | 10  | 8mm Hex Nuts                           |

## PROCEDURE:

- 1. REMOVE CONTENTS FROM BOX. VERIFY ALL PARTS ARE PRESENT. READ INSTRUCTIONS CAREFULLY BEFORE STARTING INSTALLATION.
- 2. Starting on the driver side of the vehicle, locate the (2) holes in the pinch weld to find the factory mounting holes in the inner side panel, (Figure 1). NOTE: The inner holes may be covered with sealing tape or insulation. Slide the 8mm Clip Nuts into the opening with the nut towards the inside. Line up the threaded nut on the clip with the round holes, (Figure 1).
- 3. Partially attach the driver side Mounting Bracket to the Clip Nuts with the included (2) 8mm x 30mm Hex Bolts, (2) 8mm Lock Washers and (2) 8mm x 28mm Large Flat Washers, (Figure 2) Depending on model and year, the brake cable may be run on the inside or outside of the Bracket. Do not tighten hardware at this time. NOTE: The Cradle on the Front Mounting Bracket should face to the rear of the vehicle.
- 4. Align the bottom holes in the front Mounting Bracket with the (2) holes in the pinch weld. Bolt the Bracket to the pinch weld using the included (2) 8mm x 25mm Hex Bolts, (2) 8mm Lock Washers, (4) 8mm STD Flat Washers and (2) 8mm Hex Nuts, (Figure 2). NOTE: Insert the bolts up from the bottom of the pinch weld and through the Bracket.
- 5. Repeat Steps 2 4 for Rear Mounting Bracket installation. NOTE: The cradle on the Rear Mounting Bracket should face the front of the vehicle, (Figure 3). The mounting holes will be the last set towards the back of the cab.
- 6. Select the driver side Center Mounting Bracket. Locate the mounting location and insert (1) 8mm Nut Clip as per **Step 2**, **(Figure 4)**. Secure the Center Bracket to the Clip Nut with (1) 8mm x 30mm Hex Bolt, (1) 8mm Lock Washer and (1) 8mm x 28mm Large Flat Washer,