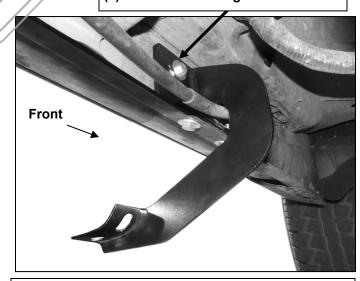

## PROCEDURE:

- 1. REMOVE CONTENTS FROM BOX. VERIFY ALL PARTS ARE PRESENT. READ INSTRUCTIONS CAREFULLY BEFORE STARTING INSTALLATION.
- 2. Starting on the driver side of the vehicle, locate the (2) holes in the pinch weld to find the factory mounting holes in the inner side panel, (Figure 1). NOTE: The inner holes may be covered with sealing tape or insulation. Slide the 8mm Clip Nuts into the opening with the nut towards the inside. Line up the threaded nut on the clip with the round holes, (Figure 1).
- 3. Partially attach the driver side Mounting Bracket to the Clip Nuts with the included (2) 8mm x 30mm Hex Bolts, (2) 8mm Lock Washers and (2) 8mm x 28mm Large Flat Washers, (Figure 2) Depending on model and year, the brake cable may be run on the inside or outside of the Bracket. Do not tighten hardware at this time. NOTE: The Cradle on the Front Mounting Bracket should face to the rear of the vehicle.
- 4. Align the bottom holes in the front Mounting Bracket with the (2) holes in the pinch weld. Bolt the Bracket to the pinch weld using the included (2) 8mm x 25mm Hex Bolts, (2) 8mm Lock Washers, (4) 8mm STD Flat Washers and (2) 8mm Hex Nuts, (Figure 2). NOTE: Insert the bolts up from the bottom of the pinch weld and through the Bracket.
- 5. Repeat Steps 2 4 for Rear Mounting Bracket installation. NOTE: The cradle on the Rear Mounting Bracket should face the front of the vehicle, (Figure 3). The mounting holes will be the last set towards the back of the cab.
- 6. Select the driver side Center Mounting Bracket. Locate the mounting location and insert (1) 8mm Nut Clip as per **Step 2**, **(Figure 4)**. Secure the Center Bracket to the Clip Nut with (1) 8mm x 30mm Hex Bolt, (1) 8mm Lock Washer and (1) 8mm x 28mm Large Flat Washer,

(Fig 2) Driver side-front Mounting Bracket location

(Fig 3) Driver side-rear Mounting Bracket location

- (2) 8mm Clip Nuts
- (2) 8mm x 30mm Hex Bolts
- (2) 8mm Lock Washers
- (2) 8mm x 28mm Large Flat Washers
- (2) 8mm x 25mm Hex Bolts
- (2) 8mm Lock Washer
- (4) 8mm STD Flat Washers
- (2) 8mm Hex Nuts