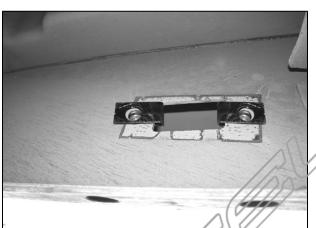

## PROCEDURE:

- 1. REMOVE CONTENTS FROM BOX. VERIFY ALL PARTS ARE PRESENT. READ INSTRUCTIONS CAREFULLY BEFORE STARTING INSTALLATION.
- 2. Starting on the driver side of the vehicle, locate the (2) holes in the pinch weld to find the factory mounting holes in the inner side panel, (Figure 1). NOTE: The inner holes may be covered with sealing tape or insulation. Slide the 8mm Clip Nuts into the opening with the nut towards the inside. Line up the threaded nut on the clip with the round holes, (Figure 1).
- 3. Partially attach the driver side Mounting Bracket to the Clip Nuts with the included (2) 8mm x 30mm Hex Bolts, (2) 8mm Lock Washers and (2) 8mm x 28mm Large Flat Washers, (Figure 2) Depending on model and year, the brake cable may be run on the inside or outside of the Bracket. Do not tighten hardware at this time. NOTE: The Cradle on the Front Mounting Bracket should face to the rear of the vehicle.
- 4. Align the bottom holes in the front Mounting Bracket with the (2) holes in the pinch weld. Bolt the Bracket to the pinch weld using the included (2) 8mm x 25mm Hex Bolts, (2) 8mm Lock Washers, (4) 8mm STD Flat Washers and (2) 8mm Hex Nuts, (Figure 2). NOTE: Insert the bolts up from the bottom of the pinch weld and through the Bracket.
- 5. Repeat Steps 2 4 for Rear Mounting Bracket installation. NOTE: The cradle on the Rear Mounting Bracket should face the front of the vehicle, (Figure 3). The mounting holes will be the last set towards the back of the cab.
- 6. Select the driver side Center Mounting Bracket. Locate the mounting location and insert (1) 8mm Nut Clip as per **Step 2**, **(Figure 4)**. Secure the Center Bracket to the Clip Nut with (1) 8mm x 30mm Hex Bolt, (1) 8mm Lock Washer and (1) 8mm x 28mm Large Flat Washer,

## **Driver Side Installation Pictured**

(Fig 1) 8mm Clip Nuts (hole in body panel shown for example only-location and shape may differ slightly)

- (2) 8mm Clip Nuts
- (2) 8mm x 30mm Hex Bolts
- (2) 8mm Lock Washers
- (2) 8mm x 28mm Large Flat Washers