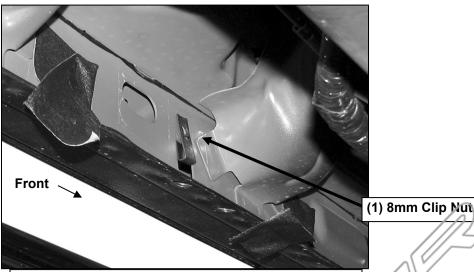

## PROCEDURE:

- 1. REMOVE CONTENTS FROM BOX. VERIFY ALL PARTS ARE PRESENT. READ INSTRUCTIONS CAREFULLY BEFORE STARTING INSTALLATION.
- 2. Starting on the driver side of the vehicle, locate the (2) holes in the pinch weld to find the factory mounting holes in the inner side panel, (Figure 1). NOTE: The inner holes may be covered with sealing tape or insulation. Slide the 8mm Clip Nuts into the opening with the nut towards the inside. Line up the threaded nut on the clip with the round holes, (Figure 1).
- 3. Partially attach the driver side Mounting Bracket to the Clip Nuts with the included (2) 8mm x 30mm Hex Bolts, (2) 8mm Lock Washers and (2) 8mm x 28mm Large Flat Washers, (Figure 2) Depending on model and year, the brake cable may be run on the inside or outside of the Bracket. Do not tighten hardware at this time. NOTE: The Cradle on the Front Mounting Bracket should face to the rear of the vehicle.
- 4. Align the bottom holes in the front Mounting Bracket with the (2) holes in the pinch weld. Bolt the Bracket to the pinch weld using the included (2) 8mm x 25mm Hex Bolts, (2) 8mm Lock Washers, (4) 8mm STD Flat Washers and (2) 8mm Hex Nuts, (Figure 2). NOTE: Insert the bolts up from the bottom of the pinch weld and through the Bracket.
- 5. Repeat Steps 2 4 for Rear Mounting Bracket installation. NOTE: The cradle on the Rear Mounting Bracket should face the front of the vehicle, (Figure 3). The mounting holes will be the last set towards the back of the cab.
- 6. Select the driver side Center Mounting Bracket. Locate the mounting location and insert (1) 8mm Nut Clip as per **Step 2**, **(Figure 4)**. Secure the Center Bracket to the Clip Nut with (1) 8mm x 30mm Hex Bolt, (1) 8mm Lock Washer and (1) 8mm x 28mm Large Flat Washer,

## **Driver Side Installation Pictured**

(Fig 1) 8mm Clip Nuts (hole in body panel shown for example only-location and shape may differ slightly)

- (2) 8mm Clip Nuts
- (2) 8mm x 30mm Hex Bolts
- (2) 8mm Lock Washers
- (2) 8mm x 28mm Large Flat Washers