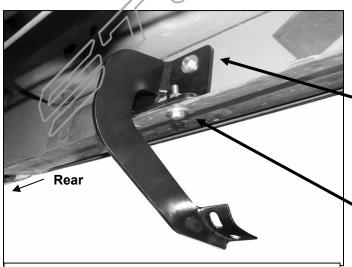

## PROCEDURE:

- 1. REMOVE CONTENTS FROM BOX. VERIFY ALL PARTS ARE PRESENT. READ INSTRUCTIONS CAREFULLY BEFORE STARTING INSTALLATION.
- 2. Starting on the driver side of the vehicle, locate the (2) holes in the pinch weld to find the factory mounting holes in the inner side panel, (Figure 1). NOTE: The inner holes may be covered with sealing tape or insulation. Slide the 8mm Clip Nuts into the opening with the nut towards the inside. Line up the threaded nut on the clip with the round holes, (Figure 1).
- 3. Partially attach the driver side Mounting Bracket to the Clip Nuts with the included (2) 8mm x 30mm Hex Bolts, (2) 8mm Lock Washers and (2) 8mm x 28mm Large Flat Washers, (Figure 2) Depending on model and year, the brake cable may be run on the inside or outside of the Bracket. Do not tighten hardware at this time. NOTE: The Cradle on the Front Mounting Bracket should face to the rear of the vehicle.
- 4. Align the bottom holes in the front Mounting Bracket with the (2) holes in the pinch weld. Bolt the Bracket to the pinch weld using the included (2) 8mm x 25mm Hex Bolts, (2) 8mm Lock Washers, (4) 8mm STD Flat Washers and (2) 8mm Hex Nuts, (Figure 2). NOTE: Insert the bolts up from the bottom of the pinch weld and through the Bracket.
- 5. Repeat Steps 2 4 for Rear Mounting Bracket installation. NOTE: The cradle on the Rear Mounting Bracket should face the front of the vehicle, (Figure 3). The mounting holes will be the last set towards the back of the cab.
- 6. Select the driver side Center Mounting Bracket. Locate the mounting location and insert (1) 8mm Nut Clip as per **Step 2**, **(Figure 4)**. Secure the Center Bracket to the Clip Nut with (1) 8mm x 30mm Hex Bolt, (1) 8mm Lock Washer and (1) 8mm x 28mm Large Flat Washer,

(Fig 2) Driver side-front Mounting Bracket location

(Fig 3) Driver side-rear Mounting Bracket location

- (2) 8mm Clip Nuts
- (2) 8mm x 30mm Hex Bolts
- (2) 8mm Lock Washers
- (2) 8mm x 28mm Large Flat Washers
- (2) 8mm x 25mm Hex Bolts
- (2) 8mm Lock Washer
- (4) 8mm STD Flat Washers
- (2) 8mm Hex Nuts