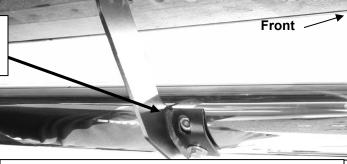

## PROCEDURE:

- 1. REMOVE CONTENTS FROM BOX. VERIFY ALL PARTS ARE PRESENT. READ INSTRUCTIONS CAREFULLY BEFORE STARTING INSTALLATION.
- 2. Starting on the driver side of the vehicle, locate the (2) holes in the pinch weld to find the factory mounting holes in the inner side panel, (Figure 1). NOTE: The inner holes may be covered with sealing tape or insulation. Slide the 8mm Clip Nuts into the opening with the nut towards the inside. Line up the threaded nut on the clip with the round holes, (Figure 1).
- 3. Partially attach the driver side Mounting Bracket to the Clip Nuts with the included (2) 8mm x 30mm Hex Bolts, (2) 8mm Lock Washers and (2) 8mm x 28mm Large Flat Washers, (Figure 2) Depending on model and year, the brake cable may be run on the inside or outside of the Bracket. Do not tighten hardware at this time. NOTE: The Cradle on the Front Mounting Bracket should face to the rear of the vehicle.
- 4. Align the bottom holes in the front Mounting Bracket with the (2) holes in the pinch weld. Bolt the Bracket to the pinch weld using the included (2) 8mm x 25mm Hex Bolts, (2) 8mm Lock Washers, (4) 8mm STD Flat Washers and (2) 8mm Hex Nuts, (Figure 2). NOTE: Insert the bolts up from the bottom of the pinch weld and through the Bracket.
- 5. Repeat Steps 2 4 for Rear Mounting Bracket installation. NOTE: The cradle on the Rear Mounting Bracket should face the front of the vehicle, (Figure 3). The mounting holes will be the last set towards the back of the cab.
- 6. Select the driver side Center Mounting Bracket. Locate the mounting location and insert (1) 8mm Nut Clip as per **Step 2**, **(Figure 4)**. Secure the Center Bracket to the Clip Nut with (1) 8mm x 30mm Hex Bolt, (1) 8mm Lock Washer and (1) 8mm x 28mm Large Flat Washer,

(Fig 2) Driver side-front Mounting Bracket location

(Fig 3) Driver side-rear Mounting Bracket location

- (2) 8mm Clip Nuts
- (2) 8mm x 30mm Hex Bolts
- (2) 8mm Lock Washers
- (2) 8mm x 28mm Large Flat Washers
- (2) 8mm x 25mm Hex Bolts
- (2) 8mm Lock Washer
- (4) 8mm STD Flat Washers
- (2) 8mm Hex Nuts