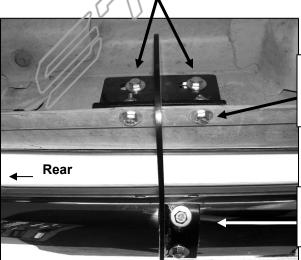

Page 1 of 3 4/4/12 Rev1 (DP)

**(Figure 5)**. Line up the (1) bottom hole with the hole in the pinch weld and bolt together with (1) 8mm x 25mm Hex Bolt, (1) 8mm Lock Washer, (2) 8mm STD Flat Washers and (1) 8mm Hex Nut. Do not tighten hardware at this time. **NOTE:** The cradle on the Center Mounting Bracket should face the front of the vehicle.

- 7. Carefully position the Sidebar onto the Mounting Bracket cradles and attach it using the included (6) 8mm x 25mm Hex Bolts, (6) 8mm Lock Washers and (6) 8mm STD Flat Washers, (Figures 5 & 6). Do not tighten hardware at this time.
- 8. Level and adjust the Sidebar properly and tighten all hardware.
- 9. Repeat Steps 2 8 for passenger Sidebar installation.
- **10.** Do periodic inspections to the installation to make sure that all hardware is secure and tight. **To protect your investment**, wax this product after installing. Regular waxing is recommended to add a protective layer over the finish. Do not use any type of polish or wax that may contain abrasives that could damage the finish.

## **Driver Side Installation Pictured**

(Fig 4) Driver side-center Mounting Bracket location

8mm x 25mm Hex Bolt 8mm Lock Washer (2) 8mm STD Flat Washers 8mm Hex Nut

8mm Clip Nut 8mm x 30mm Hex Bolt 8mm Lock Washer 8mm x 28mm Large Flat Washer

- (2) 8mm x 25mm Hex Bolts
- (2) 8mm Lock Washer
- (2) 8mm STD Flat Washers

- (2) 8mm x 30mm Hex Bolts
- (2) 8mm Lock Washers
- (2) 8mm x 28mm Large Flat Washers

(Fig 5) Driver Side Center Mounting Bracket location