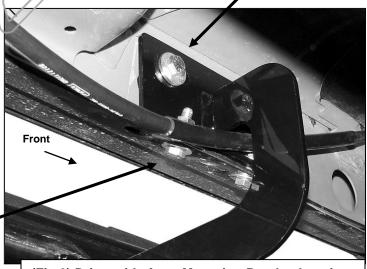

#### PROCEDURE:

- 1. REMOVE CONTENTS FROM BOX. VERIFY ALL PARTS ARE PRESENT. READ INSTRUCTIONS CAREFULLY BEFORE STARTING INSTALLATION. DRILLING IS REQUIRED.
- 2. Starting on the driver side of the vehicle, locate the factory mounting holes in the side panel, (Figure 1) NOTE: These holes may be covered with sealing tape. Slide the 10mm Clip Nuts into the opening and line up the threaded nut on the clip with the round holes, (Figure 1).
- 3. Partially attach the driver side Mounting Bracket to the Clip Nuts with the included (2) 10mm x 30mm Hex Bolts, (2) 10mm Lock Washers and (2) 10mm Flat Washers, (Figure 2). Do not tighten hardware at this time. NOTE: The Cradle on the Front Mounting Bracket should face to the rear of the vehicle.
- 4. Align the bottom holes in the front Mounting Bracket with the (2) holes in the pinch weld and attach using the included (2) 8mm x 25mm Hex Bolts, (2) 8mm Lock Washers, (4) 8mm Flat Washers and (2) 8mm Hex Nuts, (Figure 3). NOTE: Insert the bolts up from the bottom of the pinch weld.
- 5. Repeat Steps 2 4 for Rear Mounting Bracket installation. **NOTE**: The cradle on the Rear Mounting Bracket should face the front of the vehicle, (Figure 4).
- 6. Select the driver side Center Mounting Bracket. Locate the mounting location and insert only (1) 10mm Nut Clip as per **Step 2**, **(Figure 5)**. Secure the Center Bracket to the Clip Nut with (1) 10mm x 30mm Hex Bolt, (1) 10mm Lock Washer and (1) 10mm Flat Washer, **(Figure 6)**. Line up the (1) bottom hole with the hole in the pinch weld and bolt together with (1) 8mm x 25mm Hex Bolt, (1) 8mm Lock Washer, (2) 8mm Flat Washers and (1) 8mm Hex Nut, **(Figure**)

- (2) 10mm x 30mm Hex Bolts
- (2) 10mm Lock Washers
- (2) 10mm Flat Washers

(Fig 2) Driver side-front Mounting Bracket location

- (2) 10mm Clip Nuts
- (2) 10mm x 30mm Hex Bolts
- (2) 10mm Lock Washers
- (2) 10mm Flat Washers
- (2) 8mm x 25mm Hex Bolts
- (2) 8mm Lock Washer
- (4) 8mm Flat Washers
- (2) 8mm Hex Nuts