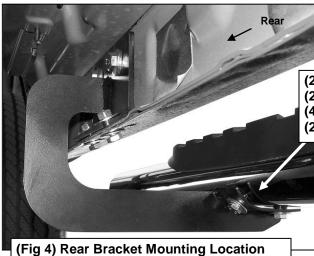

#### PROCEDURE:

- 1. REMOVE CONTENTS FROM BOX. VERIFY ALL PARTS ARE PRESENT. READ INSTRUCTIONS CAREFULLY BEFORE STARTING INSTALLATION. DRILLING IS REQUIRED.
- 2. Starting on the driver side of the vehicle, locate the factory mounting holes in the side panel, (Figure 1) NOTE: These holes may be covered with sealing tape. Slide the 10mm Clip Nuts into the opening and line up the threaded nut on the clip with the round holes, (Figure 1).
- 3. Partially attach the driver side Mounting Bracket to the Clip Nuts with the included (2) 10mm x 30mm Hex Bolts, (2) 10mm Lock Washers and (2) 10mm Flat Washers, (Figure 2). Do not tighten hardware at this time. NOTE: The Cradle on the Front Mounting Bracket should face to the rear of the vehicle.
- 4. Align the bottom holes in the front Mounting Bracket with the (2) holes in the pinch weld and attach using the included (2) 8mm x 25mm Hex Bolts, (2) 8mm Lock Washers, (4) 8mm Flat Washers and (2) 8mm Hex Nuts, (Figure 3). NOTE: Insert the bolts up from the bottom of the pinch weld.
- 5. Repeat Steps 2 4 for Rear Mounting Bracket installation. **NOTE**: The cradle on the Rear Mounting Bracket should face the front of the vehicle, (Figure 4).
- 6. Select the driver side Center Mounting Bracket. Locate the mounting location and insert only (1) 10mm Nut Clip as per **Step 2**, **(Figure 5)**. Secure the Center Bracket to the Clip Nut with (1) 10mm x 30mm Hex Bolt, (1) 10mm Lock Washer and (1) 10mm Flat Washer, **(Figure 6)**. Line up the (1) bottom hole with the hole in the pinch weld and bolt together with (1) 8mm x 25mm Hex Bolt, (1) 8mm Lock Washer, (2) 8mm Flat Washers and (1) 8mm Hex Nut, **(Figure**)

## 5IN STRAIGHT OVAL SIDEBAR 09-11 FORD F-150 SUPER CREW CAB

- **6)**. Do not tighten hardware at this time. **NOTE:** The cradle on the Center Mounting Bracket should face the front of the vehicle.
- 7. Carefully position the Sidebar onto the Mounting Bracket cradles and attach it using the included (6) 8mm x 25mm Hex Bolts, (6) 8mm Lock Washers and (6) 8mm Flat Washers, (Figure 4). Do not tighten hardware at this time.
- 8. Level and adjust the Sidebar properly and tighten all hardware.
- **9.** Repeat steps 2 8 for passenger Sidebar installation.
- 10. Do periodic inspections to the installation to make sure that all hardware is secure and tight.