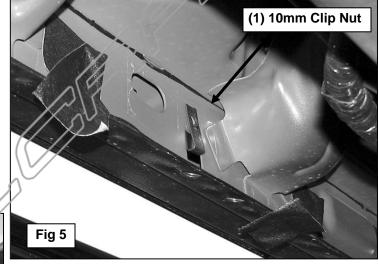

#### PROCEDURE:

- 1. REMOVE CONTENTS FROM BOX. VERIFY ALL PARTS ARE PRESENT. READ INSTRUCTIONS CAREFULLY BEFORE STARTING INSTALLATION. DRILLING IS REQUIRED.
- 2. Starting on the driver side of the vehicle, locate the factory mounting holes in the side panel, (Figure 1) NOTE: These holes may be covered with sealing tape. Slide the 10mm Clip Nuts into the opening and line up the threaded nut on the clip with the round holes, (Figure 1).
- 3. Partially attach the driver side Mounting Bracket to the Clip Nuts with the included (2) 10mm x 30mm Hex Bolts, (2) 10mm Lock Washers and (2) 10mm Flat Washers, (Figure 2). Do not tighten hardware at this time. NOTE: The Cradle on the Front Mounting Bracket should face to the rear of the vehicle.
- 4. Align the bottom holes in the front Mounting Bracket with the (2) holes in the pinch weld and attach using the included (2) 8mm x 25mm Hex Bolts, (2) 8mm Lock Washers, (4) 8mm Flat Washers and (2) 8mm Hex Nuts, (Figure 3). NOTE: Insert the bolts up from the bottom of the pinch weld.
- 5. Repeat Steps 2 4 for Rear Mounting Bracket installation. **NOTE**: The cradle on the Rear Mounting Bracket should face the front of the vehicle, (Figure 4).
- 6. Select the driver side Center Mounting Bracket. Locate the mounting location and insert only (1) 10mm Nut Clip as per **Step 2**, **(Figure 5)**. Secure the Center Bracket to the Clip Nut with (1) 10mm x 30mm Hex Bolt, (1) 10mm Lock Washer and (1) 10mm Flat Washer, **(Figure 6)**. Line up the (1) bottom hole with the hole in the pinch weld and bolt together with (1) 8mm x 25mm Hex Bolt, (1) 8mm Lock Washer, (2) 8mm Flat Washers and (1) 8mm Hex Nut, **(Figure**)

### **Driver Side Installation Pictured**

- (2) 8mm x 25mm Hex Bolts
- (2) 8mm Lock Washer
- (4) 8mm Flat Washers
- (2) 8mm Hex Nuts

(1) 10mm Clip Nut

- (1) 10mm Hex Bolt
- (1) 10mm Flat Washer
- (1) 10mm Lock Washer