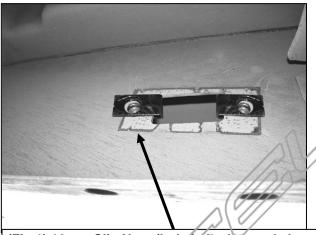

#### PROCEDURE:

- 1. REMOVE CONTENTS FROM BOX. VERIFY ALL PARTS ARE PRESENT. READ INSTRUCTIONS CAREFULLY BEFORE STARTING INSTALLATION. DRILLING IS REQUIRED.
- 2. Starting on the driver side of the vehicle, locate the factory mounting holes in the side panel, (Figure 1) NOTE: These holes may be covered with sealing tape. Slide the 10mm Clip Nuts into the opening and line up the threaded nut on the clip with the round holes, (Figure 1).
- 3. Partially attach the driver side Mounting Bracket to the Clip Nuts with the included (2) 10mm x 30mm Hex Bolts, (2) 10mm Lock Washers and (2) 10mm Flat Washers, (Figure 2). Do not tighten hardware at this time. NOTE: The Cradle on the Front Mounting Bracket should face to the rear of the vehicle.
- 4. Align the bottom holes in the front Mounting Bracket with the (2) holes in the pinch weld and attach using the included (2) 8mm x 25mm Hex Bolts, (2) 8mm Lock Washers, (4) 8mm Flat Washers and (2) 8mm Hex Nuts, (Figure 3). NOTE: Insert the bolts up from the bottom of the pinch weld.
- 5. Repeat Steps 2 4 for Rear Mounting Bracket installation. **NOTE**: The cradle on the Rear Mounting Bracket should face the front of the vehicle, (Figure 4).
- 6. Select the driver side Center Mounting Bracket. Locate the mounting location and insert only (1) 10mm Nut Clip as per **Step 2**, **(Figure 5)**. Secure the Center Bracket to the Clip Nut with (1) 10mm x 30mm Hex Bolt, (1) 10mm Lock Washer and (1) 10mm Flat Washer, **(Figure 6)**. Line up the (1) bottom hole with the hole in the pinch weld and bolt together with (1) 8mm x 25mm Hex Bolt, (1) 8mm Lock Washer, (2) 8mm Flat Washers and (1) 8mm Hex Nut, **(Figure**)

## **Driver Side Installation Pictured**

(Fig 1) 10mm Clip Nuts (hole in body panel shown for example only-location and shape may differ slightly)

- (2) 8mm x 25mm Hex Bolts
- (2) 8mm Lock Washer
- (4) 8mm Flat Washers
- (2) 8mm Hex Nuts