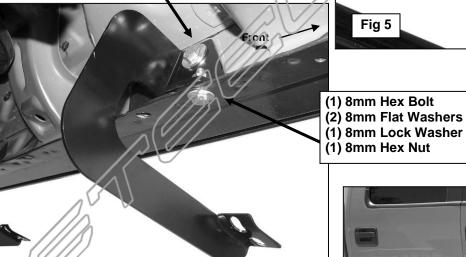

#### PROCEDURE:

- 1. REMOVE CONTENTS FROM BOX. VERIFY ALL PARTS ARE PRESENT. READ INSTRUCTIONS CAREFULLY BEFORE STARTING INSTALLATION. DRILLING IS REQUIRED.
- 2. Starting on the driver side of the vehicle, locate the factory mounting holes in the side panel, (Figure 1) NOTE: These holes may be covered with sealing tape. Slide the 10mm Clip Nuts into the opening and line up the threaded nut on the clip with the round holes, (Figure 1).
- 3. Partially attach the driver side Mounting Bracket to the Clip Nuts with the included (2) 10mm x 30mm Hex Bolts, (2) 10mm Lock Washers and (2) 10mm Flat Washers, (Figure 2). Do not tighten hardware at this time. NOTE: The Cradle on the Front Mounting Bracket should face to the rear of the vehicle.
- 4. Align the bottom holes in the front Mounting Bracket with the (2) holes in the pinch weld and attach using the included (2) 8mm x 25mm Hex Bolts, (2) 8mm Lock Washers, (4) 8mm Flat Washers and (2) 8mm Hex Nuts, (Figure 3). NOTE: Insert the bolts up from the bottom of the pinch weld.
- 5. Repeat Steps 2 4 for Rear Mounting Bracket installation. **NOTE**: The cradle on the Rear Mounting Bracket should face the front of the vehicle, (Figure 4).
- 6. Select the driver side Center Mounting Bracket. Locate the mounting location and insert only (1) 10mm Nut Clip as per **Step 2**, **(Figure 5)**. Secure the Center Bracket to the Clip Nut with (1) 10mm x 30mm Hex Bolt, (1) 10mm Lock Washer and (1) 10mm Flat Washer, **(Figure 6)**. Line up the (1) bottom hole with the hole in the pinch weld and bolt together with (1) 8mm x 25mm Hex Bolt, (1) 8mm Lock Washer, (2) 8mm Flat Washers and (1) 8mm Hex Nut, **(Figure**)

### **Driver Side Installation Pictured**

- (2) 8mm x 25mm Hex Bolts
- (2) 8mm Lock Washer
- (4) 8mm Flat Washers
- (2) 8mm Hex Nuts

(1) 10mm Clip Nut

- (1) 10mm Hex Bolt
- (1) 10mm Flat Washer
- (1) 10mm Lock Washer

(Fig 6) Priver Side Center Mounting Bracket location

Page 3 of 3 8/16/10 (DP)