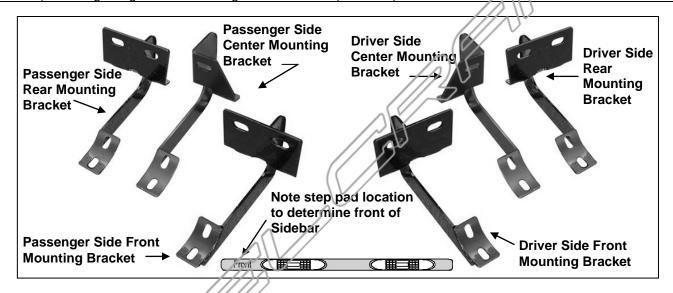

#### **PARTS LIST:**

| Qty | Description                             | Qty | Description                         |
|-----|-----------------------------------------|-----|-------------------------------------|
| 1   | Driver/Left Side Bar                    | 10  | 10mm Clip Nuts                      |
| 1   | Passenger/Right Side Bar                | 10  | 10-1.50mm x 30mm Hex Bolts          |
| 1   | Driver/Left Front Mounting Bracket      | 10  | 10mm Lock Washers                   |
| 1   | Passenger/Right Front Mounting Bracket  | 10  | 10mm x 30mm OD x 2.5mm Flat Washers |
| 1   | Driver/Left Center Mounting Bracket     | 22  | 8-1.25mm x 25mm Hex Bolts           |
| 1   | Passenger/Right Center Mounting Bracket | 32  | 8mm x 24mm OD x 2mm Fiat Washers    |
| 1   | Driver/Left Rear Mounting Bracket       | 22  | 8mm Lock Washers                    |
| 1   | Passenger/Right Rear Mounting Bracket   | 10  | 8mm Hex Nuts                        |

#### PROCEDURE:

- 1. REMOVE CONTENTS FROM BOX. VERIFY ALL PARTS ARE PRESENT. READ INSTRUCTIONS CAREFULLY BEFORE STARTING INSTALLATION. DRILLING IS REQUIRED.
- 2. Starting on the driver side of the vehicle, locate the factory mounting holes in the side panel, (Figure 1) NOTE: These holes may be covered with sealing tape. Slide the 10mm Clip Nuts into the opening and line up the threaded nut on the clip with the round holes, (Figure 1).
- 3. Partially attach the driver side Mounting Bracket to the Clip Nuts with the included (2) 10mm x 30mm Hex Bolts, (2) 10mm Lock Washers and (2) 10mm Flat Washers, (Figure 2). Do not tighten hardware at this time. NOTE: The Cradle on the Front Mounting Bracket should face to the rear of the vehicle.
- 4. Align the bottom holes in the front Mounting Bracket with the (2) holes in the pinch weld and attach using the included (2) 8mm x 25mm Hex Bolts, (2) 8mm Lock Washers, (4) 8mm Flat Washers and (2) 8mm Hex Nuts, (Figure 3). NOTE: Insert the bolts up from the bottom of the pinch weld.
- 5. Repeat Steps 2 4 for Rear Mounting Bracket installation. **NOTE**: The cradle on the Rear Mounting Bracket should face the front of the vehicle, (Figure 4).
- 6. Select the driver side Center Mounting Bracket. Locate the mounting location and insert only (1) 10mm Nut Clip as per **Step 2**, **(Figure 5)**. Secure the Center Bracket to the Clip Nut with (1) 10mm x 30mm Hex Bolt, (1) 10mm Lock Washer and (1) 10mm Flat Washer, **(Figure 6)**. Line up the (1) bottom hole with the hole in the pinch weld and bolt together with (1) 8mm x 25mm Hex Bolt, (1) 8mm Lock Washer, (2) 8mm Flat Washers and (1) 8mm Hex Nut, **(Figure**)