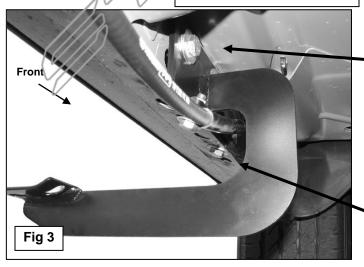

#### PROCEDURE:

- 1. REMOVE CONTENTS FROM BOX. VERIFY ALL PARTS ARE PRESENT. READ INSTRUCTIONS CAREFULLY BEFORE STARTING INSTALLATION. DRILLING IS REQUIRED.
- 2. Starting on the driver side of the vehicle, locate the factory mounting holes in the side panel, (Figure 1) NOTE: These holes may be covered with sealing tape. Slide the 10mm Clip Nuts into the opening and line up the threaded nut on the clip with the round holes, (Figure 1).
- 3. Partially attach the driver side Mounting Bracket to the Clip Nuts with the included (2) 10mm x 30mm Hex Bolts, (2) 10mm Lock Washers and (2) 10mm Flat Washers, (Figure 2). Do not tighten hardware at this time. NOTE: The Cradle on the Front Mounting Bracket should face to the rear of the vehicle.
- 4. Align the bottom holes in the front Mounting Bracket with the (2) holes in the pinch weld and attach using the included (2) 8mm x 25mm Hex Bolts, (2) 8mm Lock Washers, (4) 8mm Flat Washers and (2) 8mm Hex Nuts, (Figure 3). NOTE: Insert the bolts up from the bottom of the pinch weld.
- 5. Repeat Steps 2 4 for Rear Mounting Bracket installation. **NOTE**: The cradle on the Rear Mounting Bracket should face the front of the vehicle, (Figure 4).
- 6. Select the driver side Center Mounting Bracket. Locate the mounting location and insert only (1) 10mm Nut Clip as per **Step 2**, **(Figure 5)**. Secure the Center Bracket to the Clip Nut with (1) 10mm x 30mm Hex Bolt, (1) 10mm Lock Washer and (1) 10mm Flat Washer, **(Figure 6)**. Line up the (1) bottom hole with the hole in the pinch weld and bolt together with (1) 8mm x 25mm Hex Bolt, (1) 8mm Lock Washer, (2) 8mm Flat Washers and (1) 8mm Hex Nut, **(Figure**)

## 5IN STRAIGHT OVAL SIDEBAR 09-11 FORD F-150 SUPER CREW CAB

- **6)**. Do not tighten hardware at this time. **NOTE:** The cradle on the Center Mounting Bracket should face the front of the vehicle.
- 7. Carefully position the Sidebar onto the Mounting Bracket cradles and attach it using the included (6) 8mm x 25mm Hex Bolts, (6) 8mm Lock Washers and (6) 8mm Flat Washers, (Figure 4). Do not tighten hardware at this time.
- 8. Level and adjust the Sidebar properly and tighten all hardware.
- **9.** Repeat steps 2 8 for passenger Sidebar installation.
- 10. Do periodic inspections to the installation to make sure that all hardware is secure and tight.