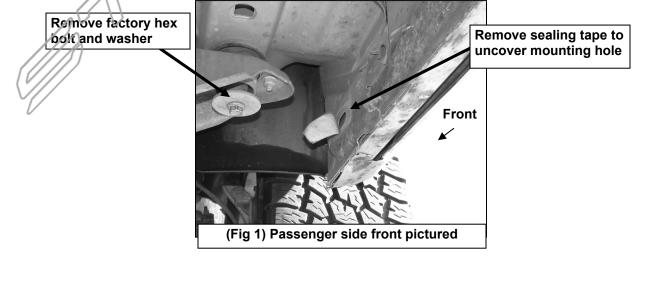

## PROCEDURE:

- 1. REMOVE CONTENTS FROM BOX. VERIFY ALL PARTS ARE PRESENT. READ INSTRUCTIONS CAREFULLY BEFORE STARTING INSTALLATION.
- Starting toward the front of the passenger side, remove the factory front body mount bolt and washer, (Figure 1). Remove but do not discard the factory rubber bushing from the factory bolt.
- 3. Select the passenger side front Mounting Bracket, (Figure 2). Insert (1) 12-1.75mm x 120mm Hex Bolt with (1) 12mm ID x 32mm OD x 3mm Flat Washer and (1) 12mm Lock Washer through the Mounting Bracket. Place (1) 12mm Large Flat Washer onto the 12mm Hex Bolt and Bracket, (Figure 3). Slide the rubber bushing onto the Hex Bolt and over the Washer. Make sure that the Large Washer is between the Mounting Bracket and the factory rubber bushing, (Figure 2). Bolt the Bracket to the body mount with the supplied or factory hardware. Snug but do not tighten hardware at this time. IMPORTANT: On 05 and newer model years, the large washer on the factory body mount bolt is removable, (do not

- 4. Remove the tape covering the factory hole in the back side of the rocker panel near the Mounting Bracket, (Figure 1). Thread (1) Plastic Retainer part way onto (1) 10mm x 35mm Bolt Plate, (Figure 4A). Insert the Bolt Plate into the factory hole in the rocker panel, (Figure 4B). Hold the Bolt Plate in place with one hand and continue to thread the Plastic Retainer down against the sheetmetal until it holds the Bolt Plate in place, (Figure 4B). IMPORTANT: The Plastic Retainer is designed to prevent the Bolt Plate from falling into the body cavity and to aid Bracket installation.
- 5. Locate the long passenger side front Support Bracket and attach it to the Bolt Plate with (1) 10mm Flat Washer, (1) 10mm Lock Washer and (1) 10mm Hex Nut, (Figures 5 & 6). NOTE: Place Support Bracket against the front facing side of the Mounting Bracket with the bent tab facing towards the front of the vehicle. Snug but do not tighten hardware at this time.
- 6. Attach the lower end of the front Support Bracket to the front of the Mounting Bracket with (1) 10mm x 30mm Hex Bolt, (1) 10mm Lock Washer, (2) 10mm Flat Washers and (1) 10mm Hex Nut, (Figure 6). Do not tighten hardware at this time.
- 7. Next, move to the rear Mounting Bracket location. Install the rear mounting bracket as previously described in Step 3, (see Figures 7 & 8). Do not tighten hardware at this time.
- Remove the tape covering the hole in the inner rocker panel and install (1) Bolt Plate as described in Step 4, (see Figures 7 & 8). Select the short passengen side rear Support Bracket and attach it to the Bolt Plate with (1) 10mm Flat Washer, (1) 10mm Lock Washer and (1) 10mm Hex Nut, (Figures 5 & 9). NOTE: Place Support Bracket against the front facing side of the Mounting Bracket with the bent tab facing towards the rear of the vehicle. Repeat Step 6 to attach the lower end of the Support Bracket to the Mounting Bracket, (Figure 9). Snug but do not tighten hardware at this time
- 9. With assistance, carefully position the passenger Sidebar onto the Mounting Brackets. Partially attach the Sidebar to the front and rear Mounting Brackets with the included (4) 8mm x 25mm Hex Bolts, (4) 8mm Lock Washers and (4) 8mm Flat Washers, (Figure 10). Do not tighten hardware at this time.
- **10.** Properly level and adjust the Sidebar and tighten all hardware at this time.
- 11. Repeat Steps 2 10 for the driver/left Sidebar installation.
- **12.** Do periodic inspections to the installation to make sure that all hardware is secure and tight.