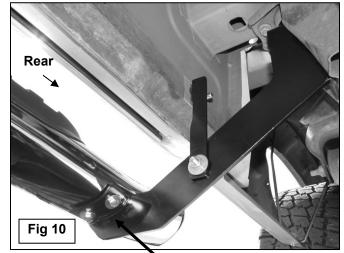

- 4. Remove the tape covering the factory hole in the back side of the rocker panel near the Mounting Bracket, (Figure 1). Thread (1) Plastic Retainer part way onto (1) 10mm x 35mm Bolt Plate, (Figure 4A). Insert the Bolt Plate into the factory hole in the rocker panel, (Figure 4B). Hold the Bolt Plate in place with one hand and continue to thread the Plastic Retainer down against the sheetmetal until it holds the Bolt Plate in place, (Figure 4B). IMPORTANT: The Plastic Retainer is designed to prevent the Bolt Plate from falling into the body cavity and to aid Bracket installation.
- 5. Locate the long passenger side front Support Bracket and attach it to the Bolt Plate with (1) 10mm Flat Washer, (1) 10mm Lock Washer and (1) 10mm Hex Nut, (Figures 5 & 6). NOTE: Place Support Bracket against the front facing side of the Mounting Bracket with the bent tab facing towards the front of the vehicle. Snug but do not tighten hardware at this time.
- 6. Attach the lower end of the front Support Bracket to the front of the Mounting Bracket with (1) 10mm x 30mm Hex Bolt, (1) 10mm Lock Washer, (2) 10mm Flat Washers and (1) 10mm Hex Nut, (Figure 6). Do not tighten hardware at this time.
- 7. Next, move to the rear Mounting Bracket location. Install the rear mounting bracket as previously described in Step 3, (see Figures 7 & 8). Do not tighten hardware at this time.
- Remove the tape covering the hole in the inner rocker panel and install (1) Bolt Plate as described in Step 4, (see Figures 7 & 8). Select the short passengen side rear Support Bracket and attach it to the Bolt Plate with (1) 10mm Flat Washer, (1) 10mm Lock Washer and (1) 10mm Hex Nut, (Figures 5 & 9). NOTE: Place Support Bracket against the front facing side of the Mounting Bracket with the bent tab facing towards the rear of the vehicle. Repeat Step 6 to attach the lower end of the Support Bracket to the Mounting Bracket, (Figure 9). Snug but do not tighten hardware at this time
- 9. With assistance, carefully position the passenger Sidebar onto the Mounting Brackets. Partially attach the Sidebar to the front and rear Mounting Brackets with the included (4) 8mm x 25mm Hex Bolts, (4) 8mm Lock Washers and (4) 8mm Flat Washers, (Figure 10). Do not tighten hardware at this time.
- **10.** Properly level and adjust the Sidebar and tighten all hardware at this time.
- 11. Repeat Steps 2 10 for the driver/left Sidebar installation.
- **12.** Do periodic inspections to the installation to make sure that all hardware is secure and tight.

10mm x 30mm Hex Bolt (2)10mm Flat Washers 10mm Lock Washer 10mm Hex Nut

8mm x 25mm Hex Bolts 8mm Lock Washers 8mm Flat Washers