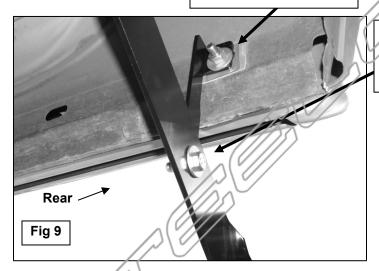

- 4. Remove the tape covering the factory hole in the back side of the rocker panel near the Mounting Bracket, (Figure 1). Thread (1) Plastic Retainer part way onto (1) 10mm x 35mm Bolt Plate, (Figure 4A). Insert the Bolt Plate into the factory hole in the rocker panel, (Figure 4B). Hold the Bolt Plate in place with one hand and continue to thread the Plastic Retainer down against the sheetmetal until it holds the Bolt Plate in place, (Figure 4B). IMPORTANT: The Plastic Retainer is designed to prevent the Bolt Plate from falling into the body cavity and to aid Bracket installation.
- 5. Locate the long passenger side front Support Bracket and attach it to the Bolt Plate with (1) 10mm Flat Washer, (1) 10mm Lock Washer and (1) 10mm Hex Nut, (Figures 5 & 6). NOTE: Place Support Bracket against the front facing side of the Mounting Bracket with the bent tab facing towards the front of the vehicle. Snug but do not tighten hardware at this time.
- 6. Attach the lower end of the front Support Bracket to the front of the Mounting Bracket with (1) 10mm x 30mm Hex Bolt, (1) 10mm Lock Washer, (2) 10mm Flat Washers and (1) 10mm Hex Nut, (Figure 6). Do not tighten hardware at this time.
- 7. Next, move to the rear Mounting Bracket location. Install the rear mounting bracket as previously described in Step 3, (see Figures 7 & 8). Do not tighten hardware at this time.
- Remove the tape covering the hole in the inner rocker panel and install (1) Bolt Plate as described in Step 4, (see Figures 7 & 8). Select the short passengen side rear Support Bracket and attach it to the Bolt Plate with (1) 10mm Flat Washer, (1) 10mm Lock Washer and (1) 10mm Hex Nut, (Figures 5 & 9). NOTE: Place Support Bracket against the front facing side of the Mounting Bracket with the bent tab facing towards the rear of the vehicle. Repeat Step 6 to attach the lower end of the Support Bracket to the Mounting Bracket, (Figure 9). Snug but do not tighten hardware at this time
- 9. With assistance, carefully position the passenger Sidebar onto the Mounting Brackets. Partially attach the Sidebar to the front and rear Mounting Brackets with the included (4) 8mm x 25mm Hex Bolts, (4) 8mm Lock Washers and (4) 8mm Flat Washers, (Figure 10). Do not tighten hardware at this time.
- **10.** Properly level and adjust the Sidebar and tighten all hardware at this time.
- 11. Repeat Steps 2 10 for the driver/left Sidebar installation.
- **12.** Do periodic inspections to the installation to make sure that all hardware is secure and tight.

**5" BENT END SIDEBARS** 02-08 DODGE RAM 1500 QUAD CAB 03-09 RAM 2500-5500 QUAD CAB

Passenger side installation pictured

Remove sealing tape to

**10mm Flat Washer** 10mm Lock Washer 10mm Hex Nut

IMPORTANT: Insert (1) Steel Spacer between each front and rear Mounting Bracket and factory rubber bushing (passenger side rear Mounting Bracket pictured) Rear Fig 8