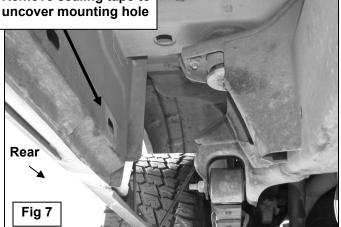

**5" BENT END SIDEBARS** 02-08 DODGE RAM 1500 QUAD CAB 03-09 RAM 2500-5500 QUAD CAB

Passenger side installation pictured

Remove sealing tape to

**10mm Flat Washer** 10mm Lock Washer 10mm Hex Nut

IMPORTANT: Insert (1) Steel Spacer between each front and rear Mounting Bracket and factory rubber bushing (passenger side rear Mounting Bracket pictured) Rear Fig 8