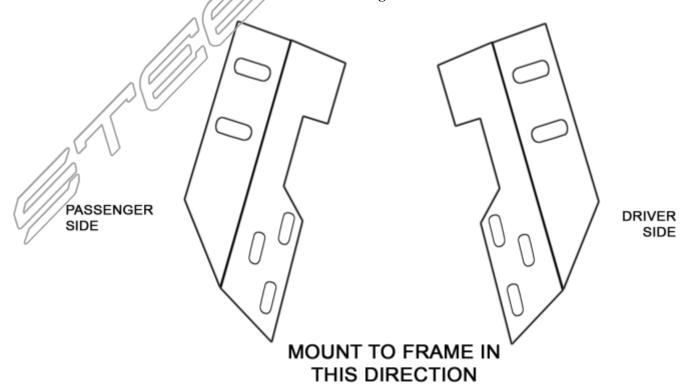

## INSTALLATION OF BOTTOM FRAME BRACKET

Remove tow hooks from front of vehicle.

Using the bolts that held the tow hooks in place (two bolts per hook) attach the mounting bracket as per the diagram below. Do not fasten bolts too tightly to allow you to adjust the alignment.