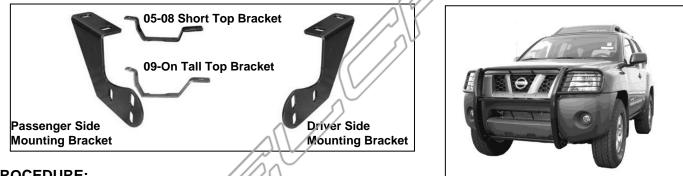

## PARTS LIST:

| Grille Guard                                   | 6                                                                                                                                                                                                                                                        | 12-1.75mm x 35mm Hex Head Bolts                                                                                                                                                                                                              |
|------------------------------------------------|----------------------------------------------------------------------------------------------------------------------------------------------------------------------------------------------------------------------------------------------------------|----------------------------------------------------------------------------------------------------------------------------------------------------------------------------------------------------------------------------------------------|
| Driver/Left Mounting Bracket                   | 16                                                                                                                                                                                                                                                       | 12mm ID x 32mm OD x 3mm Flat Washers                                                                                                                                                                                                         |
| Passenger/Right Mounting Bracket               | 10                                                                                                                                                                                                                                                       | 12mm Lock Washers                                                                                                                                                                                                                            |
| Driver/Left Short Top Bracket (fits 05-08)     | 6                                                                                                                                                                                                                                                        | 12mm Hex Nuts                                                                                                                                                                                                                                |
| Passenger/Right Short Top Bracket (fits 05-08) | 4                                                                                                                                                                                                                                                        | 6-1.00mm x 30mm Button Head Bolts                                                                                                                                                                                                            |
| Driver/Left Tall Top Bracket (fits 09)         | 4                                                                                                                                                                                                                                                        | 6mm ID x 18mm OD x 1.6mm Flat Washers                                                                                                                                                                                                        |
| Passenger/Right Tall Top Bracket (fits 09)     | 4                                                                                                                                                                                                                                                        | 6mm Lock Washers                                                                                                                                                                                                                             |
| 12-1.25mm x 40mm Hex Head Bolts (fine thread)  |                                                                                                                                                                                                                                                          | ///                                                                                                                                                                                                                                          |
|                                                | Driver/Left Mounting Bracket<br>Passenger/Right Mounting Bracket<br>Driver/Left Short Top Bracket (fits 05-08)<br>Passenger/Right Short Top Bracket (fits 05-08)<br>Driver/Left Tall Top Bracket (fits 09)<br>Passenger/Right Tall Top Bracket (fits 09) | Driver/Left Mounting Bracket16Passenger/Right Mounting Bracket10Driver/Left Short Top Bracket (fits 05-08)6Passenger/Right Short Top Bracket (fits 05-08)4Driver/Left Tall Top Bracket (fits 09)4Passenger/Right Tall Top Bracket (fits 09)4 |

## PROCEDURE:

- 1. REMOVE CONTENTS FROM BOX. VERIFY ALL PARTS ARE PRESENT. READ INSTRUCTIONS CAREFULLY BEFORE STARTING INSTALLATION.
- 2. From the under the front of the vehicle, remove the factory tow hook located on the passenger side. **NOTE:** You will not be re-installing the tow hook.
- 3. Locate the driver side Mounting Bracket and partially hang it from factory threaded holes in the frame rail using the included (2) 12-1.25 x 40mm Hex Head Bolts (fine thread), (2) 12mm Lock Washers and (2) 12mm Flat Washers (Figure 1). Repeat this step for the passenger side installation, (tow hook location). Snug but do not tighten hardware at this time.
- 4. Open the hood and remove the four plastic fasteners across the top of the grille shell, (Figure 2). NOTE: Use a small flat blade screwdriver to gently pry up the center pin to release the fastener. This will allow you to move the grille shell to insert the Top Bracket through the grille opening, (Figure 3 & 4).
- 5. Determine the correct driver side Top Bracket for your application. The Top Brackets are notched to clear the plastic grille. See **Figure 5** for proper identification.