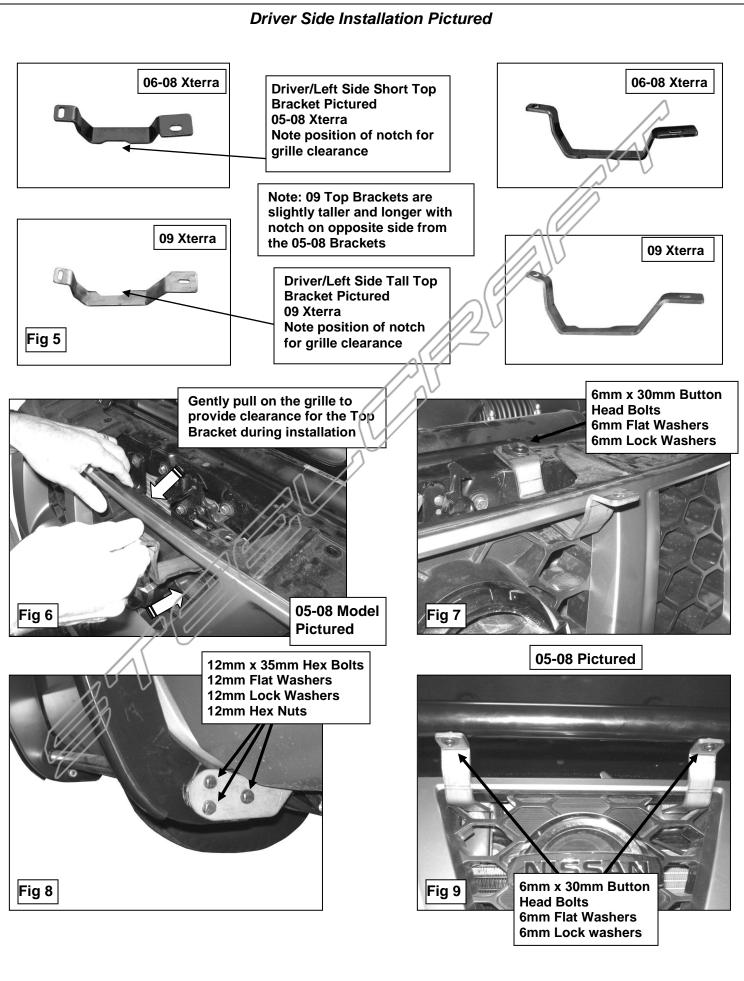

## PROCEDURE:

- 1. REMOVE CONTENTS FROM BOX. VERIFY ALL PARTS ARE PRESENT. READ INSTRUCTIONS CAREFULLY BEFORE STARTING INSTALLATION.
- 2. From the under the front of the vehicle, remove the factory tow hook located on the passenger side. **NOTE:** You will not be re-installing the tow hook.
- 3. Locate the driver side Mounting Bracket and partially hang it from factory threaded holes in the frame rail using the included (2) 12-1.25 x 40mm Hex Head Bolts (fine thread), (2) 12mm Lock Washers and (2) 12mm Flat Washers (Figure 1). Repeat this step for the passenger side installation, (tow hook location). Snug but do not tighten hardware at this time.
- 4. Open the hood and remove the four plastic fasteners across the top of the grille shell, (Figure 2). NOTE: Use a small flat blade screwdriver to gently pry up the center pin to release the fastener. This will allow you to move the grille shell to insert the Top Bracket through the grille opening, (Figure 3 & 4).
- 5. Determine the correct driver side Top Bracket for your application. The Top Brackets are notched to clear the plastic grille. See **Figure 5** for proper identification.

**09-On Models:** Use the Tall Top Bracket.

05-08 Models: Use the Short Top Bracket.

6. Gently pull on the grille shell as you insert the Top Bracket through upper corner of the grille, (Figure 6). Rotate the Top Bracket into position and line it up with the threaded hole in the radiator support. Attach it to vehicle using the included (1) 6mm x 30mm Button Head Bolt, (1) 6mm Lock Washer and (1) 6mm Flat Washer, (Figure 7). Do not tighten at this time.

- With assistance, position the Grille Guard up to the inside of the Mounting Brackets. Use the included (6) 12mm x 35mm Hex Head Bolts, (6) 12mm Lock Washers, (12) 12mm Flat Washers and (6) 12mm Hex Nuts to attach the Grille Guard to the Mounting Brackets, (Figure 8). Do not tighten at this time.
- Push the Grille Guard into position and attach it to the Top Brackets using (2) 6mm x 30mm Button Head Bolts, (2) 6mm Lock Washers and (2) 6mm Flat Washers, (Figure 9).
- **9.** Level and adjust the Grille Guard properly and tighten all hardware.
- **10.** Re-install the upper section of the factory grille shell using the fasteners removed in Step 4.
- **11.**Do periodic inspections to the installation to make sure that all hardware is secure and tight.