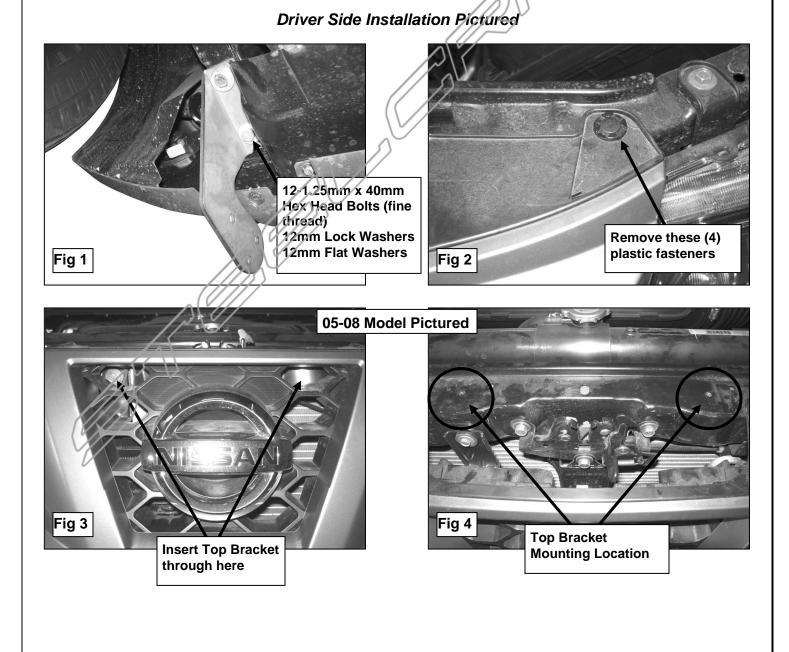

## PROCEDURE:

- 1. REMOVE CONTENTS FROM BOX. VERIFY ALL PARTS ARE PRESENT. READ INSTRUCTIONS CAREFULLY BEFORE STARTING INSTALLATION.
- 2. From the under the front of the vehicle, remove the factory tow hook located on the passenger side. **NOTE:** You will not be re-installing the tow hook.
- 3. Locate the driver side Mounting Bracket and partially hang it from factory threaded holes in the frame rail using the included (2) 12-1.25 x 40mm Hex Head Bolts (fine thread), (2) 12mm Lock Washers and (2) 12mm Flat Washers (Figure 1). Repeat this step for the passenger side installation, (tow hook location). Snug but do not tighten hardware at this time.
- 4. Open the hood and remove the four plastic fasteners across the top of the grille shell, (Figure 2). NOTE: Use a small flat blade screwdriver to gently pry up the center pin to release the fastener. This will allow you to move the grille shell to insert the Top Bracket through the grille opening, (Figure 3 & 4).
- 5. Determine the correct driver side Top Bracket for your application. The Top Brackets are notched to clear the plastic grille. See **Figure 5** for proper identification.

**09-On Models:** Use the Tall Top Bracket.

05-08 Models: Use the Short Top Bracket.

6. Gently pull on the grille shell as you insert the Top Bracket through upper corner of the grille, (Figure 6). Rotate the Top Bracket into position and line it up with the threaded hole in the radiator support. Attach it to vehicle using the included (1) 6mm x 30mm Button Head Bolt, (1) 6mm Lock Washer and (1) 6mm Flat Washer, (Figure 7). Do not tighten at this time.

- With assistance, position the Grille Guard up to the inside of the Mounting Brackets. Use the included (6) 12mm x 35mm Hex Head Bolts, (6) 12mm Lock Washers, (12) 12mm Flat Washers and (6) 12mm Hex Nuts to attach the Grille Guard to the Mounting Brackets, (Figure 8). Do not tighten at this time.
- Push the Grille Guard into position and attach it to the Top Brackets using (2) 6mm x 30mm Button Head Bolts, (2) 6mm Lock Washers and (2) 6mm Flat Washers, (Figure 9).
- **9.** Level and adjust the Grille Guard properly and tighten all hardware.
- **10.** Re-install the upper section of the factory grille shell using the fasteners removed in Step 4.
- **11.**Do periodic inspections to the installation to make sure that all hardware is secure and tight.