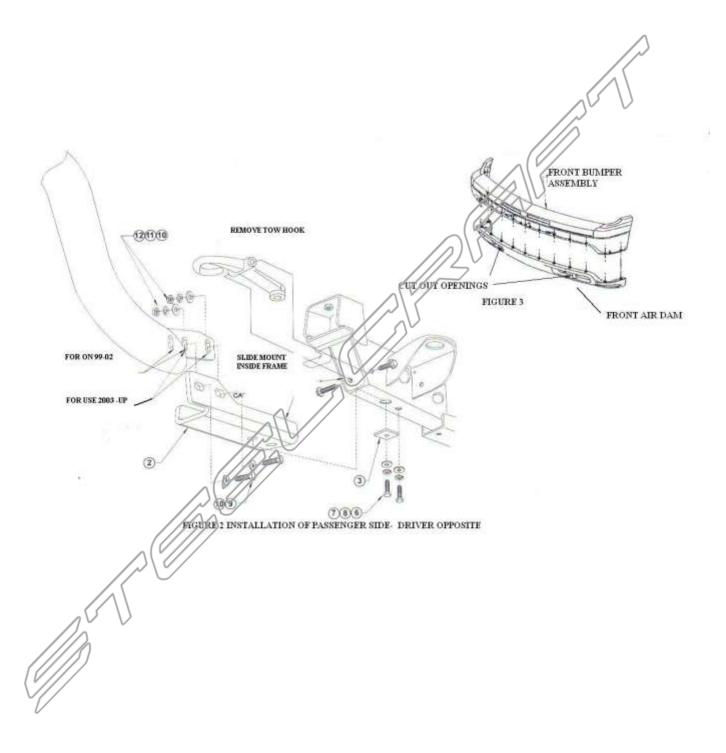

STEP 3 DETERMINE PASSENGER AND DRIVER BRACKETS. FROM UNDERNEATH VEHICLE, REMOVE TOW HOOKS. SLIDE BRACKETS THROUGH END FRAME AND ALIGN HOLES IN BOTTOM OF FRAME WITH THE TWO NUTS WELDED TO THE BRACKETS. ATTACH BRACKETS TO FRAME RAIL WITH ½" FASTENERS AS SHOWN. NOTE: USE ONE SPACER PLATE FOR LARGE HOLE IN BOTTOM OF FRAME AS SHOWN. LEAVE LOOSE. NOTE FOR VEHICLES WITHOUT TOW HOOKS A SMALL OPENING MAY NEED TO BE CUT OUT IN THE TWO INSIDE INDENTS OF THE AIRD AM USING A UTILITY KNIFE. SEE FIGURE 3.

**STEP 4** ATTACH HOOP MOUNTS BRACKETS TO FRAME BRACKETS USING 3/8" FASTNERS AS SHOWN . **NOTE:** 1999-02 MODELS USE FRONT AND MIDDLE HOLES ON THE LOOP MOUNTING BRACKETS. 2003 UP MODELS USE MIDDLE AND REAR HOLES. SEE FIGURE 2.