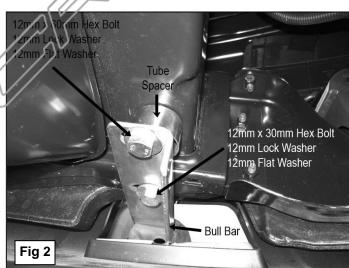

## **PROCEDURE:**

- 1. REMOVE CONTENTS FROM BOX. VERIFY ALL PARTS ARE PRESENT. READ INSTRUCTIONS CAREFULLY BEFORE STARTING INSTALLATION. NOTE: FACTORY SKID PLATE AND BRACKETS MUST BE REMOVED AND CANNOT BE REINSTALLED.
- 2. Remove factory tow hooks, (If equipped), from vehicle, (Figure 1). NOTE: Tow hooks cannot be reinstalled.
- 3. With help, insert the Bull Bar Mounting Brackets through the openings in the bumper for the tow hooks. Line up the slots in the mounting tabs with the threaded holes in the bottom of the frame channel.
- Bolt the front (forward) mounting hole on the Bull Bar to the frame using the included (2) 12mm x 30mm Fine Thread Hex Bolts, (2) 12mm Lock Washers and (2) 12mm Flat Washers, (Figure 2). Do not tighten hardware at this time.
- 5. Place (1) Tube Spacer between the Bull Bar and the frame in each of the rear mounting locations and bolt it in place using the included (2) 12mm x 60mm Fine Thread Hex Bolts, (2) 12mm Lock Washers and (2) 12mm Flat Washers (Figure 2).
- **6.** Align Bull Bar properly and tighten all hardware.
- 7. Do periodic inspections to the installation to make sure that all hardware is secure and tight.