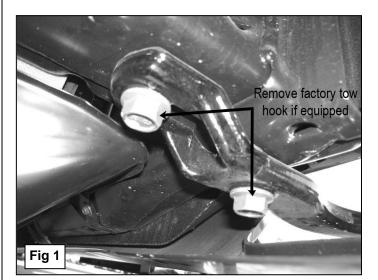

## **PROCEDURE:**

- 1. REMOVE CONTENTS FROM BOX. VERIFY ALL PARTS ARE PRESENT. READ INSTRUCTIONS CAREFULLY BEFORE STARTING INSTALLATION. NOTE: FACTORY SKID PLATE AND BRACKETS MUST BE REMOVED AND CANNOT BE REINSTALLED.
- 2. Remove factory tow hooks, (If equipped), from vehicle, (Figure 1). NOTE: Tow hooks cannot be reinstalled.
- 3. With help, insert the Bull Bar Mounting Brackets through the openings in the bumper for the tow hooks. Line up the slots in the mounting tabs with the threaded holes in the bottom of the frame channel.
- Bolt the front (forward) mounting hole on the Bull Bar to the frame using the included (2) 12mm x 30mm Fine Thread Hex Bolts, (2) 12mm Lock Washers and (2) 12mm Flat Washers, (Figure 2). Do not tighten hardware at this time.
- 5. Place (1) Tube Spacer between the Bull Bar and the frame in each of the rear mounting locations and bolt it in place using the included (2) 12mm x 60mm Fine Thread Hex Bolts, (2) 12mm Lock Washers and (2) 12mm Flat Washers (Figure 2).
- **6.** Align Bull Bar properly and tighten all hardware.
- 7. Do periodic inspections to the installation to make sure that all hardware is secure and tight.