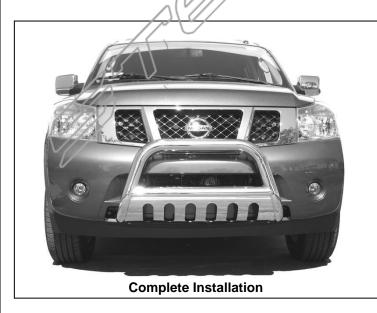

(2) 12mm Lock Washers and (2) 12mm Flat Washers (Figure 2).
- **6.** Align Bull Bar properly and tighten all hardware.
- 7. Do periodic inspections to the installation to make sure that all hardware is secure and tight.

**To protect your investment**, wax this product after installing. Regular waxing is recommended to add a protective layer over the finish. Do not use any type of polish or wax that may contain abrasives that could damage the finish.

**For stainless steel**: Aluminum polish may be used to polish small scratches and scuffs on the finish. Mild soap may be used also to clean the Bull Bar.

For gloss black finishes: Mild soap may be used to clean Bull Bar.

Page 1 of 2 5/3/12 Rev1(DP)

## BULL BAR 04-11 NISSAN ARMADA / TITAN

## **Passenger Side Installation Pictured**







Page 2 of 2 5/3/12 Rev1(DP)