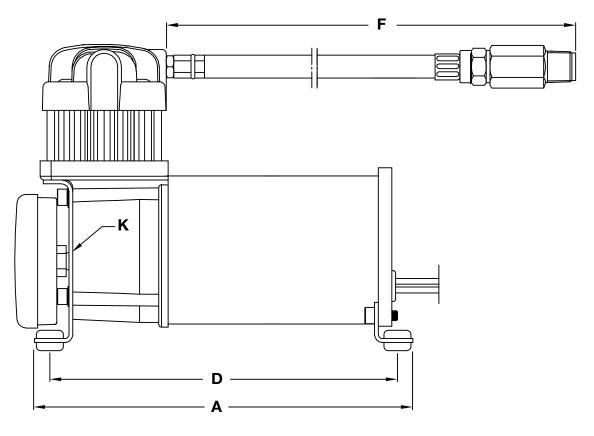

## DIMENSIONS - MM

| Part Number | А     | В     | С     | D     | Е    | F     | G        | Н     | I   | J    |
|-------------|-------|-------|-------|-------|------|-------|----------|-------|-----|------|
| 28002       | 181.0 | 100.0 | 161.0 | 182.0 | 84.0 | 520.0 | 1/4" (M) | 630.0 | 7.0 | 8.40 |

## DIMENSIONS - IN

| Part Number | Α    | В    | С    | D    | E    | F     | G        | Н     | 1    | J    |
|-------------|------|------|------|------|------|-------|----------|-------|------|------|
| 28002       | 7.13 | 3.94 | 6.34 | 7.17 | 3.31 | 20.47 | 1/4" (M) | 24.80 | 0.28 | 0.33 |