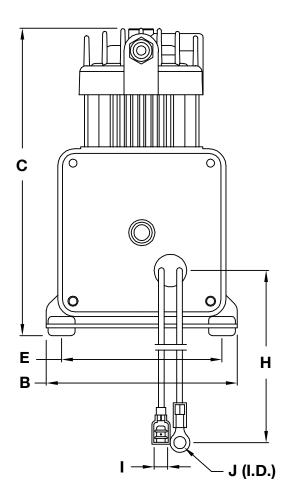

## DIMENSIONS - MM

| Part Number | А     | В     | С     | D     | Е    | F     | G        | Н     | I   | J    |
|-------------|-------|-------|-------|-------|------|-------|----------|-------|-----|------|
| 28002       | 181.0 | 100.0 | 161.0 | 182.0 | 84.0 | 520.0 | 1/4" (M) | 630.0 | 7.0 | 8.40 |

## DIMENSIONS - IN

| Part Number | Α    | В    | С    | D    | E    | F     | G        | Н     | 1    | J    |
|-------------|------|------|------|------|------|-------|----------|-------|------|------|
| 28002       | 7.13 | 3.94 | 6.34 | 7.17 | 3.31 | 20.47 | 1/4" (M) | 24.80 | 0.28 | 0.33 |