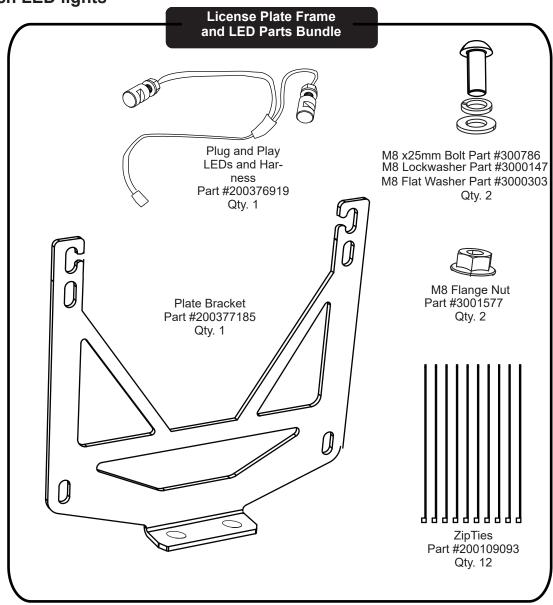

## **Attach Plate Brackets; Attach LED lights**

#### **Plate Holder Parts Bundle**

M8 x25mm Bolt Part #3000786 Qty. 2

M8 Lockwasher Part #3000147 Qty. 2

M8 Flat Washer Part #3000303 Qty. 2

M8 Flange Nut Part #3001577 Qty. 2

**Parts List** 

**Attach Plate Brackets; Attach LED lights** 