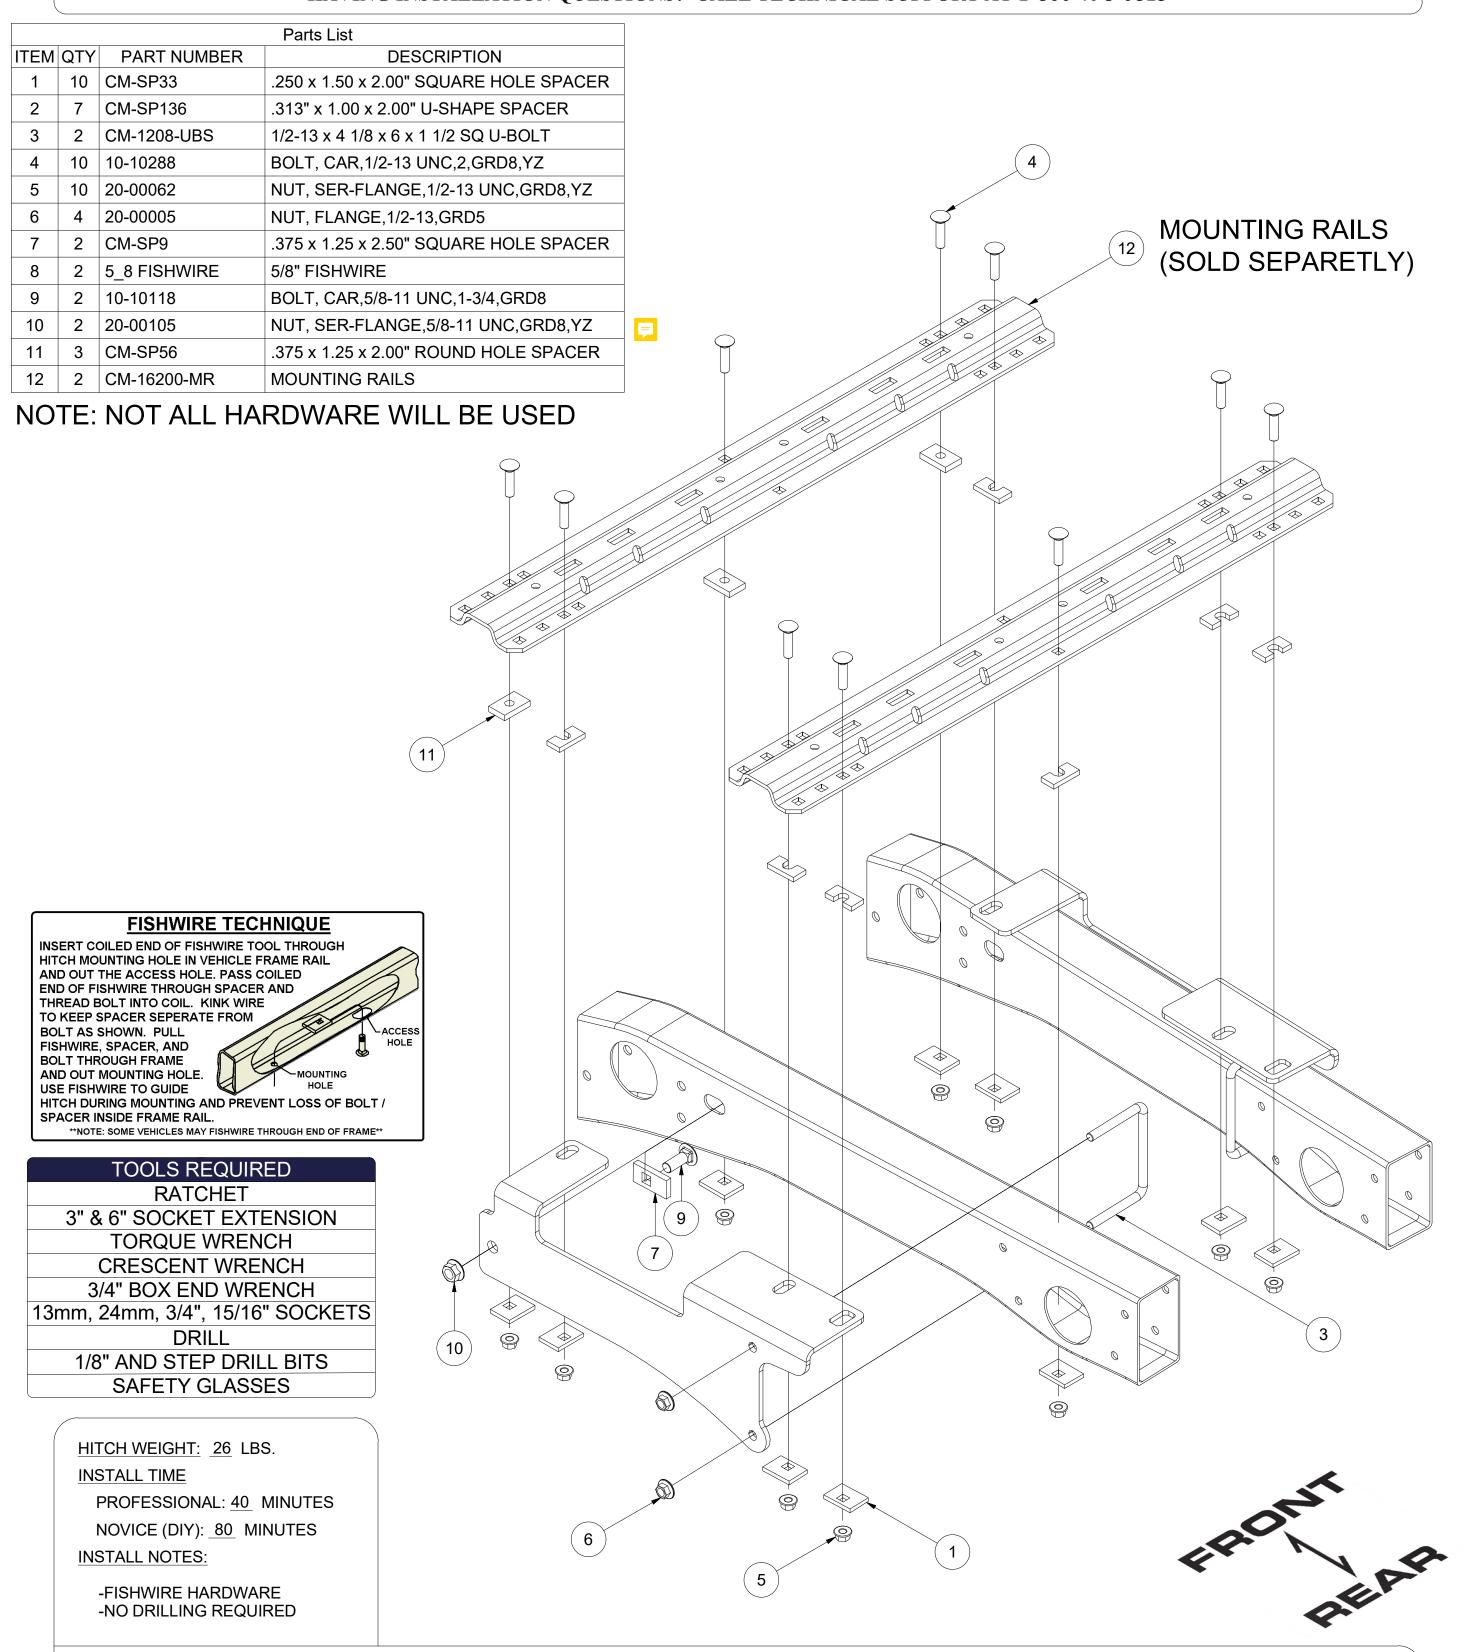

## \*\*\*DO NOT EXCEED VEHICLE MANUFACTURER'S RECOMMENDED TOWING CAPACITY.\*\*\*

HAVING INSTALLATION QUESTIONS? CALL TECHNICAL SUPPORT AT 1-800-798-0813

PERIODICALLY CHECK THIS RECEIVER HITCH TO ENSURE THAT ALL FASTENERS ARE TIGHT AND THAT ALL STRUCTURAL COMPONENTS ARE SOUND.