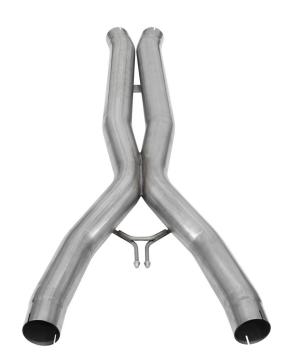

## C7 Cat-Connect X-Pipe

| PART #:            | 14761                                    | 21078                                                    |
|--------------------|------------------------------------------|----------------------------------------------------------|
| MATERIAL:          | 304SS                                    | 304SS                                                    |
| DIAMETER:          | 3.0"                                     | 3.0"                                                     |
| FITMENT:           | All C7 Models                            | All C7 Models                                            |
| SOUND:             | Increases Sound                          | No Change                                                |
| DESIGN:            | Double Crossover                         | Single Crossover                                         |
| FLOW:              | Enhances Flow, Smooths Trailing Throttle | Enhances Flow, Smooths Trailing Throttle                 |
| EMISSIONS:         | Race Spec: Off-Road Use Only             | Emissions Legal,<br>Retains Factory Catalytic Converters |
| WARRANTY:          | Limited Lifetime                         | Limited Lifetime                                         |
| Country of Origin: | Made in the USA                          | Made in the USA                                          |