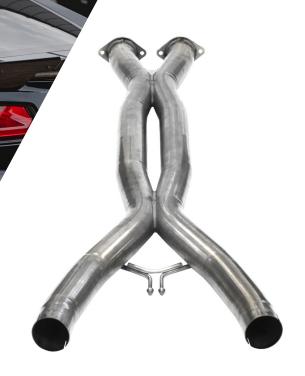

## C7 Cat-Connect X-Pipe

| PART #:            | 14761                                    | 21078                                                    |
|--------------------|------------------------------------------|----------------------------------------------------------|
| MATERIAL:          | 304SS                                    | 304SS                                                    |
| DIAMETER:          | 3.0"                                     | 3.0"                                                     |
| FITMENT:           | All C7 Models                            | All C7 Models                                            |
| SOUND:             | Increases Sound                          | No Change                                                |
| DESIGN:            | Double Crossover                         | Single Crossover                                         |
| FLOW:              | Enhances Flow, Smooths Trailing Throttle | Enhances Flow, Smooths Trailing Throttle                 |
| EMISSIONS:         | Race Spec: Off-Road Use Only             | Emissions Legal,<br>Retains Factory Catalytic Converters |
| WARRANTY:          | Limited Lifetime                         | Limited Lifetime                                         |
| Country of Origin: | Made in the USA                          | Made in the USA                                          |