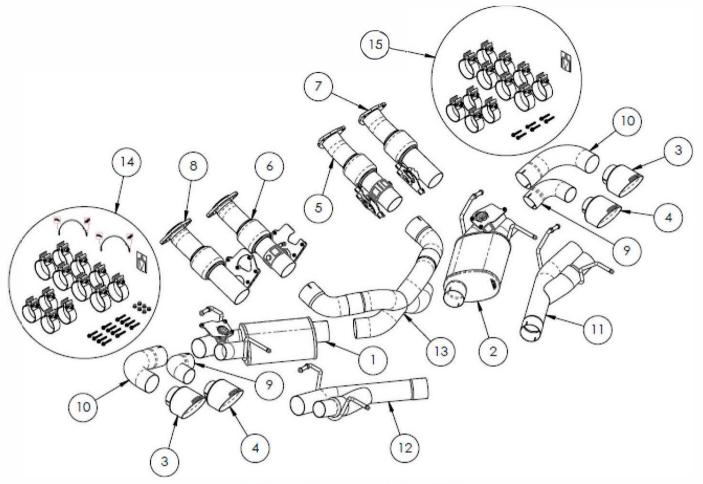

| BILL OF MATERIALS |                                                                |     |                                                                          |
|-------------------|----------------------------------------------------------------|-----|--------------------------------------------------------------------------|
| 1.0               | Driver Muffler Assembly (Valved/NPP Compatible) (16CG2001)     | 2.  | Pass. Muffler Assembly (Valved/NPP Compatible) (16CG2002)                |
| 3.                | 4.5" Outer Tip Assembly (16CG3004) (2)                         | 4.  | 4.5" Inner Tip Assembly (16CG3005) (2)                                   |
| 5.                | Pass. Head Pipe Assembly (Valved/AFM Compatible) (16CG4000)    | 6.  | Driver Head Pipe Assembly (Valved/AFM Compatible) (16CG4001)             |
| 7.                | Pass. Head Pipe Assembly (AFM Valve Delete) (16CG4004)         | 8.  | Driver Head Pipe Assembly (AFM Valve Delete) (16CG4005)                  |
| 9.                | Inner Tip Elbow Pipe (16CG4006) (2)                            | 10. | Outer Tip Elbow Pipe (16CG4045) (2)                                      |
| 11.               | Pass Muffler Delete Assembly (NPP Valve Delete) (16CG4050)     | 12. | Driver Muffler Delete Assembly (NPP Valve Delete) (16CG4051)             |
| 13.               | X-Pipe Assembly (16CG4074)                                     | 14. | Hardware Kit for 21100 & 21101 (4 Valve) and 21103 (NPP Only) (16CG7010) |
| 15.               | Hardware Kit for 21102 (AFM Only) and 21104 (Track) (16CG7016) |     |                                                                          |