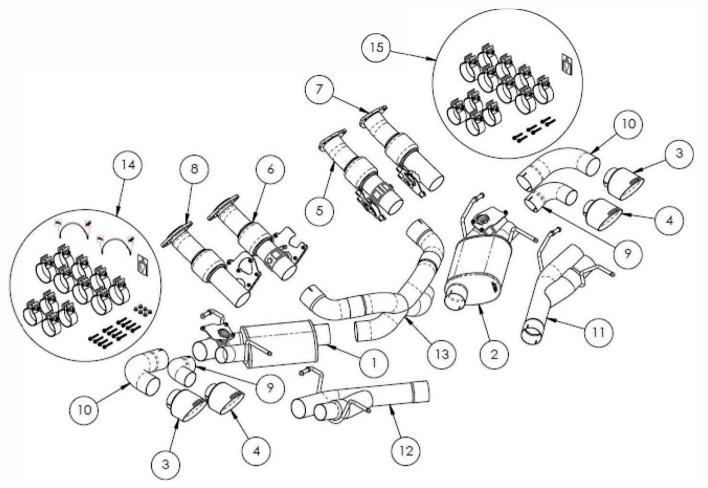

| BILL OF MATERIALS |                                                                |     |                                                                          |
|-------------------|----------------------------------------------------------------|-----|--------------------------------------------------------------------------|
| 1.:               | Driver Muffler Assembly (Valved/NPP Compatible) (16CG2001)     | 2.  | Pass. Muffler Assembly (Valved/NPP Compatible) (16CG2002)                |
| 3.                | 4.5" Outer Tip Assembly (16CG3004BLK) (2)                      | 4.  | 4.5" Inner Tip Assembly (16CG3005BLK) (2)                                |
| 5.                | Pass. Head Pipe Assembly (Valved/AFM Compatible) (16CG4000)    | 6.  | Driver Head Pipe Assembly (Valved/AFM Compatible) (16CG4001)             |
| 7.                | Pass. Head Pipe Assembly (AFM Valve Delete) (16CG4004)         | 8.  | Driver Head Pipe Assembly (AFM Valve Delete) (16CG4005)                  |
| 9.                | Inner Tip Elbow Pipe (16CG4006) (2)                            | 10. | Outer Tip Elbow Pipe (16CG4045) (2)                                      |
| 11.               | Pass Muffler Delete Assembly (NPP Valve Delete) (16CG4050)     | 12. | Driver Muffler Delete Assembly (NPP Valve Delete) (16CG4051)             |
| 13.               | X-Pipe Assembly (16CG4074)                                     | 14. | Hardware Kit for 21100 & 21101 (4 Valve) and 21103 (NPP Only) (16CG7010) |
| 15.               | Hardware Kit for 21102 (AFM Only) and 21104 (Track) (16CG7016) |     |                                                                          |