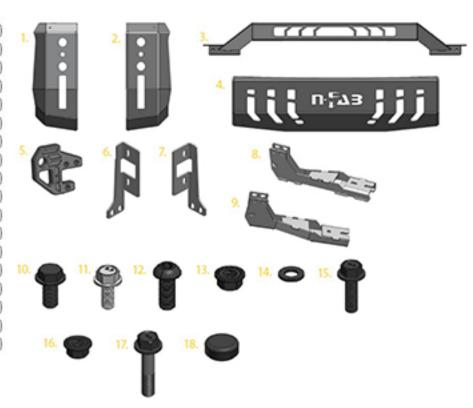

## Breakdown of Included Items:

| 1. Passenger side up-right           |
|--------------------------------------|
| 2. Driver side up-right(1            |
| 3. Light hoop                        |
| 4. Skid plate(1                      |
| 5. Tow hook                          |
| 6. Driver Vertical mounting plate(1  |
| 7. Passanger Vertical mounting plate |
| 8. Driver side frame bracket         |
| 9. Passenger side frame bracket(1    |
| 10. M12-1.75x25mm flanged hex bolt   |
| 11. M8-1.25x20mm flanged hex bolt    |
| 12.M8-1.25x20mm button head bolt     |
| 13. M8-1.25 serrated flange hex nut  |
| 14. M8 flat washer                   |
| 15. M12-1.25x40mm flanged hex bolt   |
| 16. M12-1.75 serrated hex nut(10     |
| 17. M12-1.75X55mm flanged hex bolt   |
| 18. Plug-1.75" tube plug             |