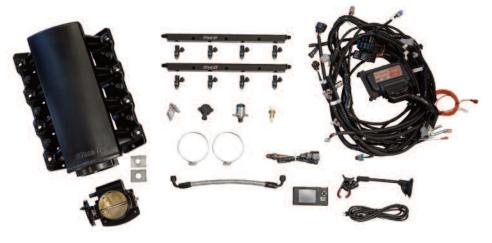

## Kit contents 500HP

92MM Billet Aluminum Throttle Body Hand-held Controller with color touch screen and cable Windshield mount for touch screen controller 36 lb/hr Injectors LS ECU High volume fuel rails Fabricated Aluminum Intake Manifold and bolts Plug and Play Primary Wiring Harness 3 BAR MAP Sensor Throttle Position Sensor Idle Air Control Motor Idle Air Temperature Sensor Wide band O2 Sensor Stainless Oxygen Sensor bung Kit AN fittings and fuel crossover Fuel rail contents: Mounting bracket -6 AN fittings Rails Screws to mount brackets AN fittings and fuel crossover