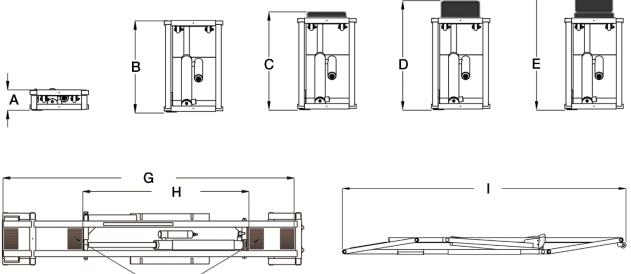

Rubber Blocks

| Model                         | BL-7000SLX          |
|-------------------------------|---------------------|
| Lifting capacity              | 7,000 lbs / 3,175   |
| A Lowered height (frame only) | 3.6" / 91 mm        |
| B Height, frame only *        | 18.2" / 462 mm      |
| C Height, 2" blocks           | 18.6" / 471 mm      |
| D Height, 3" blocks           | 19.4" / 493 mm      |
| E Height, stacked blocks      | 21.6" / 548 mm      |
| F Frame width                 | 12.5" / 318 mm      |
| G Max lifting point spread    | 60" / 1,524 mm      |
| H Min lifting point spread    | 29.5" / 749 mm      |
| Frame length                  | 71" / 1,803 mm      |
| Individual frame weight       | 96 lbs / 44 kg      |
| Power unit weight (no fluid)  | 35 lbs / 16 kg      |
| Power Unit PRV setting        | 1,980 PSI           |
| Sound (when raising/lowering) | <70 dBA             |
| Maximum allowed wind speed    | <60 mph / <96.5 kph |

\*For reference purposes only; *do not* raise a Vehicle without Lift Blocks.

Specifications are subject to change without notice.