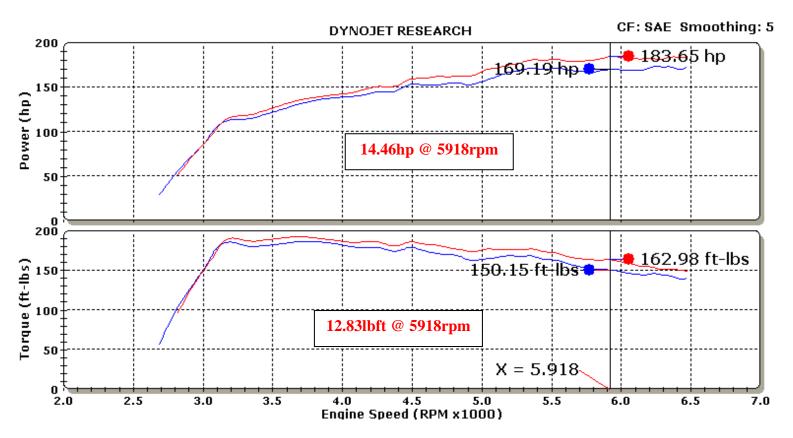

## **K&N Engineering Inc.**

Run Title: Stock 2001 Nissan Pathfinder 3.5L

Run Notes: Stock baseline run. 2<sup>nd</sup> gear run. 32759 miles.

Run Date: 11/20/2003 9:52:58 AM Stock.001: 67.28 °F, 29.15 in-Hg, SAE: 1.00

Run Title: K&N 2001 Nissan Pathfinder 3.5L

Run Notes: K&N intake kit #57-6011 installed. 2<sup>nd</sup> gear run. 32759 miles.

Run Date: 11/20/2003 10:56:01 AM K&N.002: 70.80 °F, 29.14 in-Hg, SAE: 1.01

Horsepower gains based on specific or similar vehicle dynamometer test. Results will vary. For more information, lookup vehicle and/or testing protocols at KNFilters.com