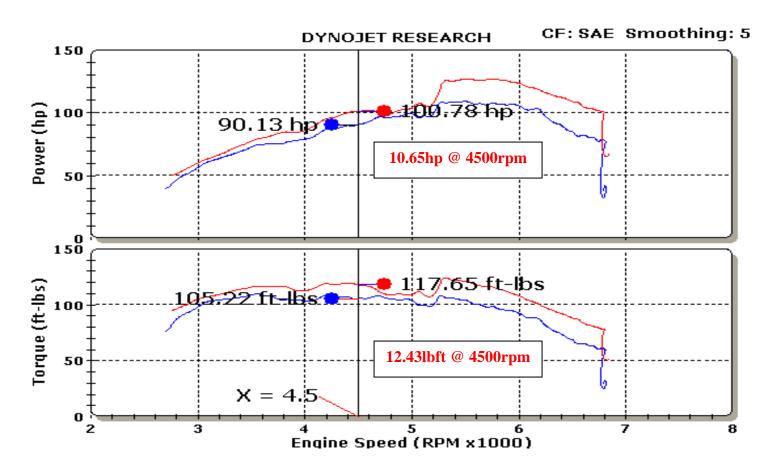

## **K&N** Engineering Inc.

Run Title: Stock 1991 Nissan 240SX 2.4L Run Notes: Baseline stock run. 142840 miles. 2<sup>nd</sup> gear run.

Run Date: 8/3/2006 3:06:52PM

Stock.001: 90.07 °F 29.26 in-Hg Humidity: 35 % SAE: 1.03

Run Title: K&N 1991 Nissan 240SX 2.4L

Run Notes: K&N intake kit #69-7075 installed. 142840 miles. 2<sup>nd</sup> gear run.

Run Date: 8/3/2006 5:05:22PM

K&N.002: 86.77 °F 29.23 in-Hg Humidity: 39 % SAE: 1.03