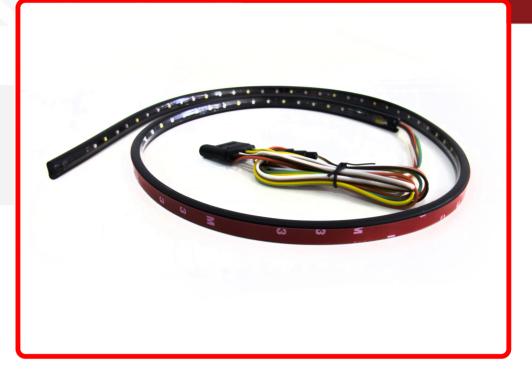

## SKU # RS-60-LEDBAR-F

Part # 1003847 Description 60in Flex 5-Function LED Tailgate Bar

Sub-Categories Tailgate LED Bars, Tailgate LED Bars, Standard Tailgate Bars

Unit of Measure EA

UPC 811712027724

Related Skus:

## Product Information

Race Sport Lighting's 5 Function LED Tailgate Bars is a stylish and functional addition that will perfectly blend to your truck's tailgate, adding safety and efficiency to your truck. The light bar sits at the base of your tailgate door without inhibiting the open-close functionality of your tailgate on most models. The 5 illumination functions include: Brake, Marker, Reverse, left Signal, right signal -Flexible - Available in 60 and 49 inches - State of the art components - One piece polymer construction - 36 inches cable with flat connector - 12 volt • 1 Year Warranty