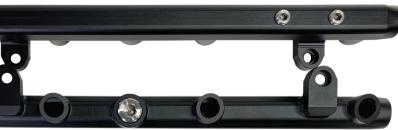

## FUEL RAILS LS2/LS3 LSA/LS9

Engineered for optimum fit and maximum flow. Compatible with OE and DeatschWerks EV14 Injectors. Adaptable to both returnless and return systems. Anodized in matte black finish.

## **FUELING YOUR PASSION**

**Part Number** 

7-202 \$199 LS2/LS3

7-203 \$229 LS2/LS3 with Crossover

- Integrated mounting brackets for maximum rigidity
- OEM fuel line and regulator compatible
- 1/8" NPT ports for sensor, gauge, or nitrous feed
- -8AN ORB inlets and outlets
- Optional fuel pulsation damper sold separately
- Hard Anodized for alternative fuel compatibility
- Stainless steel hardware for maximum corrosion resistance