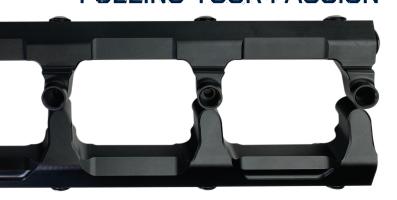

## FUEL RAILS LS2/LS3 LSA/LS9

Engineered for optimum fit and maximum flow. Compatible with OE and DeatschWerks EV14 Injectors. Adaptable to both returnless and return systems. Anodized in matte black finish.

## **FUELING YOUR PASSION**

**Part Number** 

7-202 \$199 LS2/LS3

7-203 \$229 LS2/LS3 with Crossover

- Integrated mounting brackets for maximum rigidity
- OEM fuel line and regulator compatible
- 1/8" NPT ports for sensor, gauge, or nitrous feed
- -8AN ORB inlets and outlets
- Optional fuel pulsation damper sold separately
- Hard Anodized for alternative fuel compatibility
- Stainless steel hardware for maximum corrosion resistance