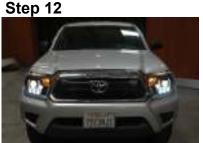

Step 9

Remove plastic peice located on the side of the headlight

Install the plastic peice removed from step 9

Insatll the headlight by reversing step 8 and step 7

Test all functions before operating the vehicle