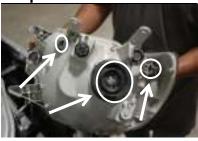

Once the headlight is out remove the turn signal harness, the parking lights harness and the low/high beam light harness

Step 11

Step 3

Unclipe the grill carefully from the bumper

Step 6

Remove 2 bolts located on top of the headlight and 1 bolt located