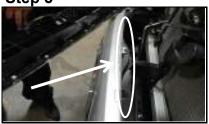

Step 7

Remove the headlight

Step 10

Step 2

Remove 4 bolts located on top of the grill

Step 5

Remove 2 bolts located on each side in the bottom of the bumber

Step 8