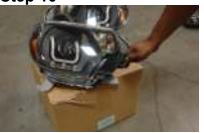

Step 7

Remove the headlight

Step 10

Step 2

Remove 4 bolts located on top of the grill

Step 5

Remove 2 bolts located on each side in the bottom of the bumber

Step 8

Step 9

Remove plastic peice located on the side of the headlight

Install the plastic peice removed from step 9

Insatll the headlight by reversing step 8 and step 7

Test all functions before operating the vehicle