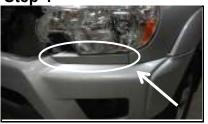

Step 7

Remove the headlight

Step 10

Step 2

Remove 4 bolts located on top of the grill

Step 5

Remove 2 bolts located on each side in the bottom of the bumber

Step 8