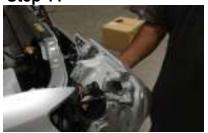

Step 9

Remove plastic peice located on the side of the headlight

Install the plastic peice removed from step 9

Insatll the headlight by reversing step 8 and step 7

Test all functions before operating the vehicle