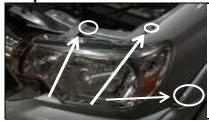

Step 7

Remove the headlight

Step 10

Step 2

Remove 4 bolts located on top of the grill

Step 5

Remove 2 bolts located on each side in the bottom of the bumber

Step 8