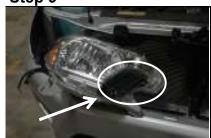

Step 9

Remove plastic peice located on the side of the headlight

Install the plastic peice removed from step 9

Insatll the headlight by reversing step 8 and step 7

Test all functions before operating the vehicle