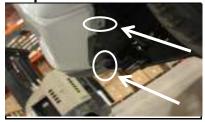

Once the headlight is out remove the turn signal harness, the parking lights harness and the low/high beam light harness

Step 11

Step 3

Unclipe the grill carefully from the bumper

Step 6

Remove 2 bolts located on top of the headlight and 1 bolt located