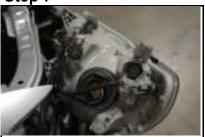

Step 7

Remove the headlight

Step 10

Step 2

Remove 4 bolts located on top of the grill

Step 5

Remove 2 bolts located on each side in the bottom of the bumber

Step 8

Once the headlight is out remove the turn signal harness, the parking lights harness and the low/high beam light harness

Step 11

Step 3

Unclipe the grill carefully from the bumper

Step 6

Remove 2 bolts located on top of the headlight and 1 bolt located