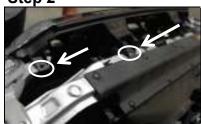

Step 7

Remove the headlight

Step 10

Step 2

Remove 4 bolts located on top of the grill

Step 5

Remove 2 bolts located on each side in the bottom of the bumber

Step 8