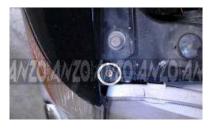

Tools Needed Phillips Screwdriver , 10mm Socket and ratchet.

Remove the phillips screw holding the parking lamp in.

Remove the bolts from the top of the grille and the two phillips screws located at the bottom corners.

Pull the parking lamp straight out.

Remove the 10mm bolt from the top inner part of the light.

Remove the two 10mm nuts located behind the parking lamp.

Remove the 10mm bolt located on the bottom of the light.