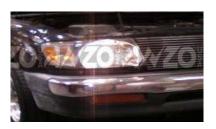

5150 Eucalyptus Ave Unit A Chino, Ca. 91710 888.360.3696

Read complete instructions before installation! Improper installation may void warranty

Description: Crystal Headlight Part Number: 121139 - 121132 Application: 97-00 Toyota Tacoma