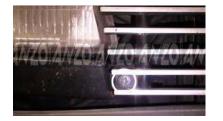

Pull the parking lamp straight out.

Remove the 10mm bolt from the top inner part of the light.

Remove the two 10mm nuts located behind the parking lamp.

Remove the 10mm bolt located on the bottom of the light.