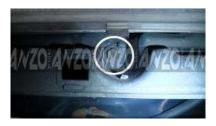

Tools Needed Phillips Screwdriver , 10mm Socket and ratchet.

Remove the phillips screw holding the parking lamp in.

Remove the bolts from the top of the grille and the two phillips screws located at the bottom corners.