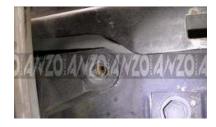

Pull the parking lamp straight out.

Remove the 10mm bolt from the top inner part of the light.

Remove the two 10mm nuts located behind the parking lamp.

Remove the 10mm bolt located on the bottom of the light.