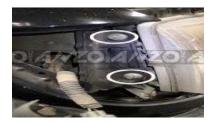

Pull the parking lamp straight out.

Remove the 10mm bolt from the top inner part of the light.

Remove the two 10mm nuts located behind the parking lamp.

Remove the 10mm bolt located on the bottom of the light.