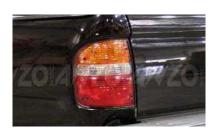

## Read complete instructions before installation! Improper installation may void warranty

Description: Taillight
Part Number: 211129 - 211128 - 211127
Application: 95-04 Toyota Tacoma

Tools needed Phillips screwdriver