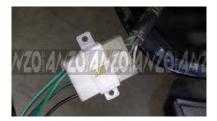

Remove the 4 screw from the lens

Pull the taillight staright out and un clip the plug harness.

Plug the new connector into the stock harness.

Bolt the tail light back onto the vehicle. Check all funtions of the light before operating on the highway.