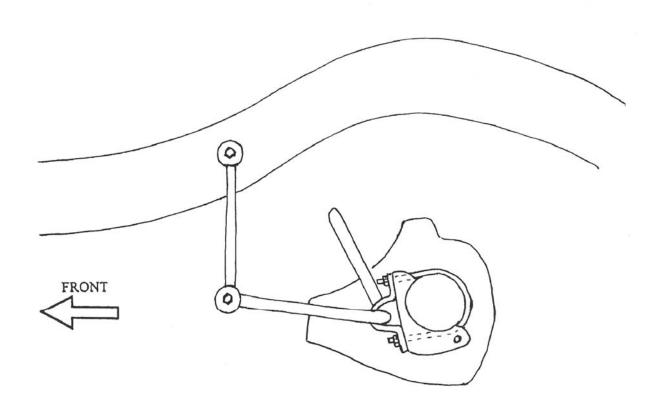

STEP #7 INSTALL THE ENDLINKS TO THE BAR AND THROUGH THE 1/2" HOLE IN THE FRAME USING

THE SUPPLIED HARDWARE.

STEP #8 REINSTALL THE SHOCKS.

STEP #9 ROAD TEST YOUR CAR TO FAMILIARIZE YOURSELF WITH ITS NEW HANDLING. AS WE