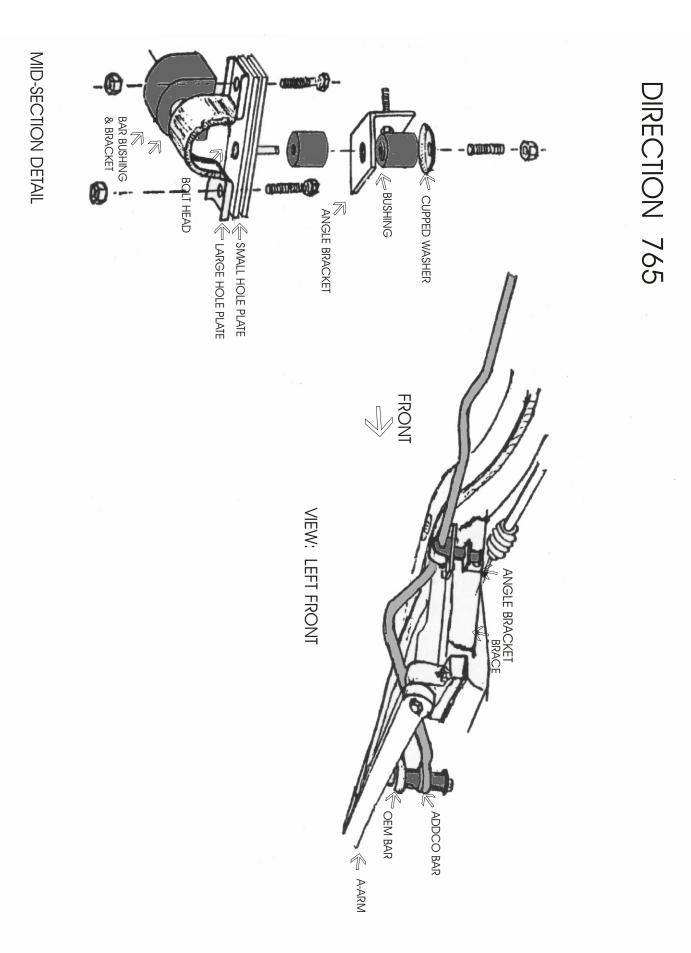

## HONDA CRX 1984-1987

- NOTE: This bar is not an O.E. replacement. It will work in conjunction with the O.E. bar, because of the difficulty of removing the O.E. bar.
- STEP #1. Due to the low ground clearance it will be necessary to put the car on ramps. Do not raise the car off of the ground or allow wheels to hang. Car must be at normal ride height.
- STEP #2. Remove O.E. end-link assembly on both sides. Replace with end-link supplied as shown in illustration. Connecting the bar with O.E. bar.
- NOTE: Bar arms are designed to fit up in between lower control arms with dip down to clear exhaust. Tighten end-links until bushings bulge slightly.
- STEP #3. Place the "D" bushings around the mid section of bar. Assemble the mid-section hanger assembly as shown, around the "D" bushing on the bar. Repeat for other side.
- STEP #4. With hanger in place hold or clamp angle bracket to the side of the frame brace. The arms of the bar must be centered in the A-arms to avoid contact! Mark the brace to be drilled using a 3/8" drill bit. Always use caution when drilling and wear eye protection.
- STEP #5. Remove angle bracket from hanger assembly and bolt angle to frame brace. Replace hanger assembly through 5/8" hole, place bushing, cupped washer and nut back on hanger center bolt. Tighten nut until bushings bulge slightly.
- STEP #6. Installation is now complete. Have someone bounce the front of the car to check for proper clearance of all suspension parts. Road test your car to familiarize yourself with its new handling. As we cannot supervise your installation or your driving. We cannot be held responsible for more than the cost of the kit. For best balance and control, this kit should be used in conjunction with our kit # 394.
- Note: Due to motor location there may be difficulty in drilling. Once proper positioning of brackets has been determined, you may also weld these brackets in place.