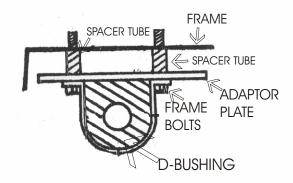

## **DIRECTIONS 769 STARION**

NOTE: This bar is designed to replace your O.E. bar with no modifications necessary. As you can see, the bar is similar; the only change is a modification on the contours, made necessary by the increase in diameter. The original standoff should be replaced using the tube spacers and plates supplied.